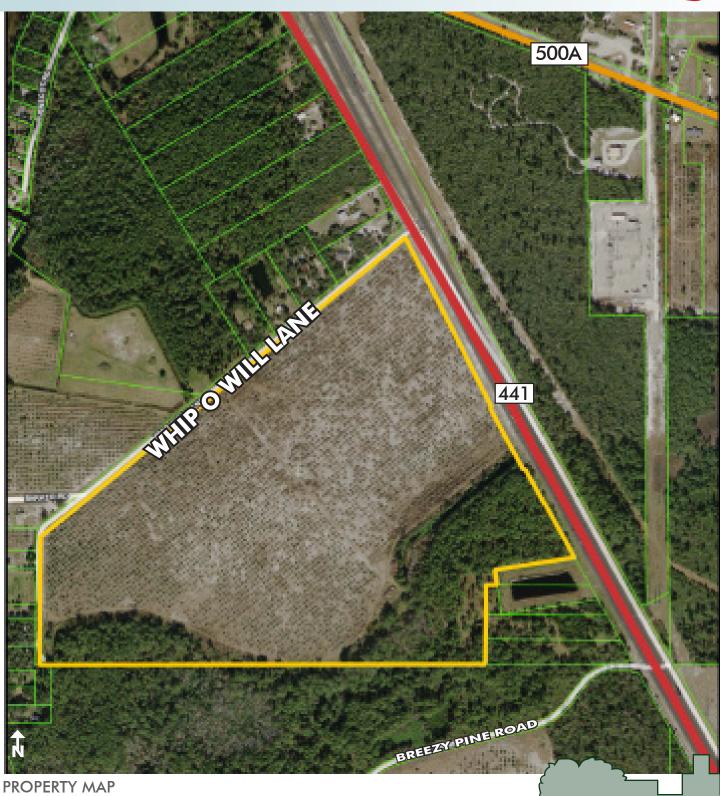

OSCEOLA COUNTY, 102± acres St. Cloud, FL

### **ROAD FRONTAGE**

2000'± frontage on Hwy 192

## **DESCRIPTION**

Prime development property priced to sell. This property is high and dry with great potential for a mixed use development. Located conveniently between St. Cloud and Harmony with Orlando Int'l. Airport, beaches and theme parks all within a 30 minute drive.