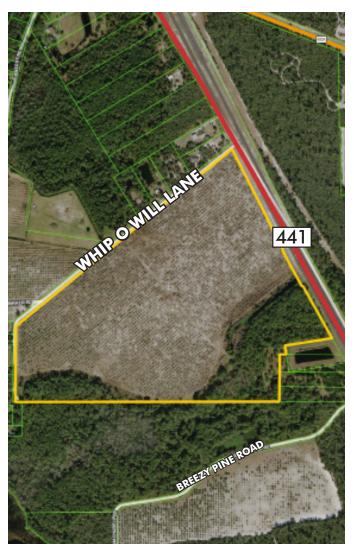

OSCEOLA COUNTY, 102± acres St. Cloud, FL

### **ROAD FRONTAGE**

2000'± frontage on Hwy 192

## **DESCRIPTION**

Prime development property priced to sell. This property is high and dry with great potential for a mixed use development. Located conveniently between St. Cloud and Harmony with Orlando Int'l. Airport, beaches and theme parks all within a 30 minute drive.