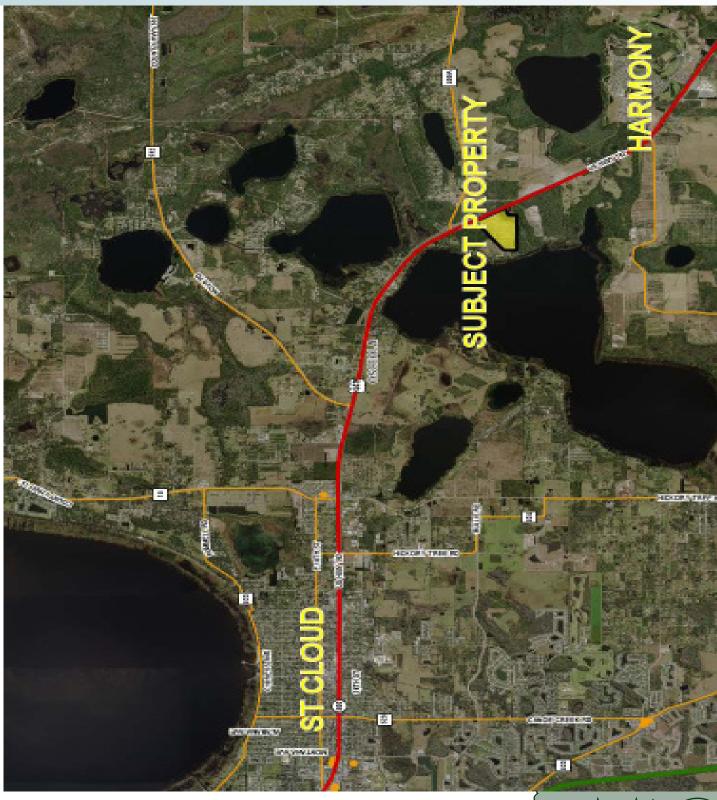

### LOCATION

Located between St. Cloud and Harmony on Hwy 192-441

## **DESCRIPTION**

Prime development property priced to sell. This property is high and dry with great potential for a mixed use development. Located conveniently between St. Cloud and Harmony with Orlando Int'l. Airport, beaches and theme parks all within a 30 minute drive.