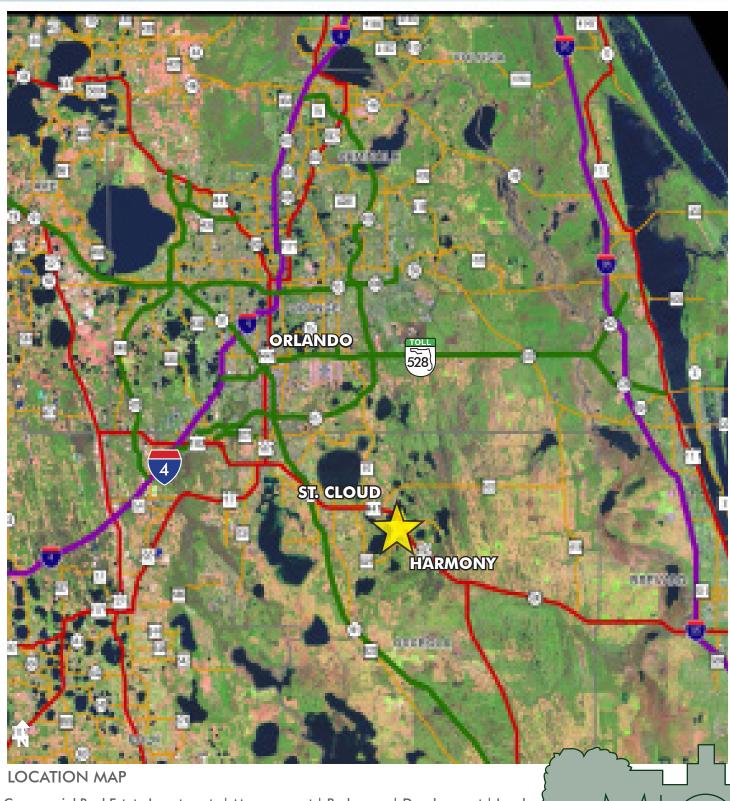

### LOCATION

Located between St. Cloud and Harmony on Hwy 192-441

## **DESCRIPTION**

Prime development property priced to sell. This property is high and dry with great potential for a mixed use development. Located conveniently between St. Cloud and Harmony with Orlando Int'l. Airport, beaches and theme parks all within a 30 minute drive.