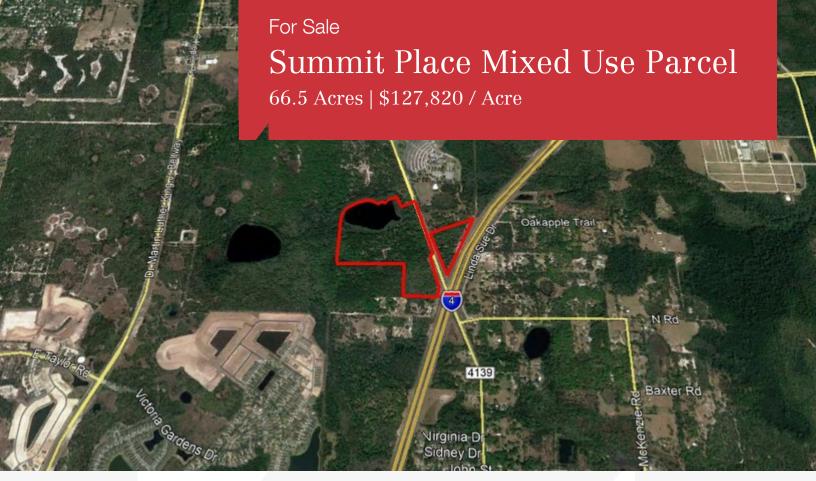

## **Property Highlights**

- Planned Development permitted for up to 480 multifamily or ALF units
- 1/4 mile of frontage on I-4 with daily traffic counts of 74,500
- City of DeLand utilities available nearby at Daytona State College
- Includes 11 acres of wetlands including pristine Lake Tatum
- Allowed uses senior housing, ALF, multifamily, and commercial
- Research & Development Facilities and Corporate Headquarters also permitted
- 1.1 miles from I-4 interchange at SR 44
- 1.5 Miles form New Deland Automall with 1,500 new jobs

| OFFERING SUMMARY |             |
|------------------|-------------|
| Sale Price       | \$8,500,000 |
| Lot Size         | 66.5 Acres  |

Sale Price: \$8,500,000