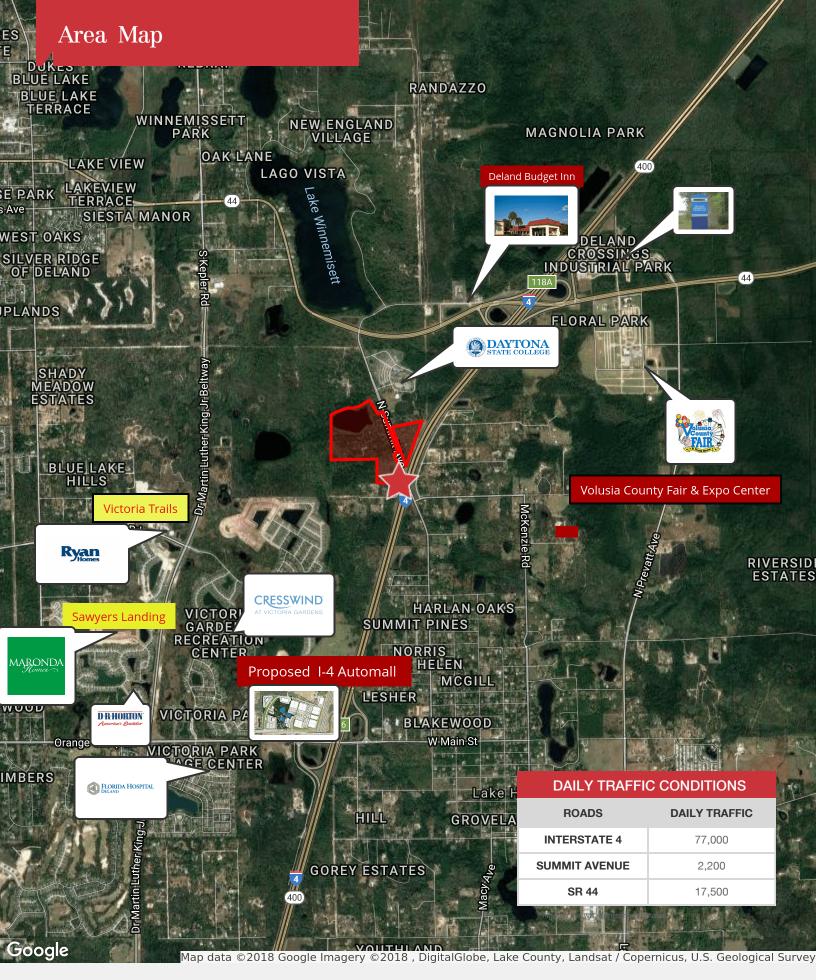

## **Property Highlights**

- Planned Development permitted for up to 480 multifamily or ALF units
- 1/4 mile of frontage on I-4 with daily traffic counts of 74,500
- City of DeLand utilities available nearby at Daytona State College
- Includes 11 acres of wetlands including pristine Lake Tatum
- Allowed uses senior housing, ALF, multifamily, and commercial
- Research & Development Facilities and Corporate Headquarters also permitted
- 1.1 miles from I-4 interchange at SR 44
- 1.5 Miles form New Deland Automall with 1,500 new jobs