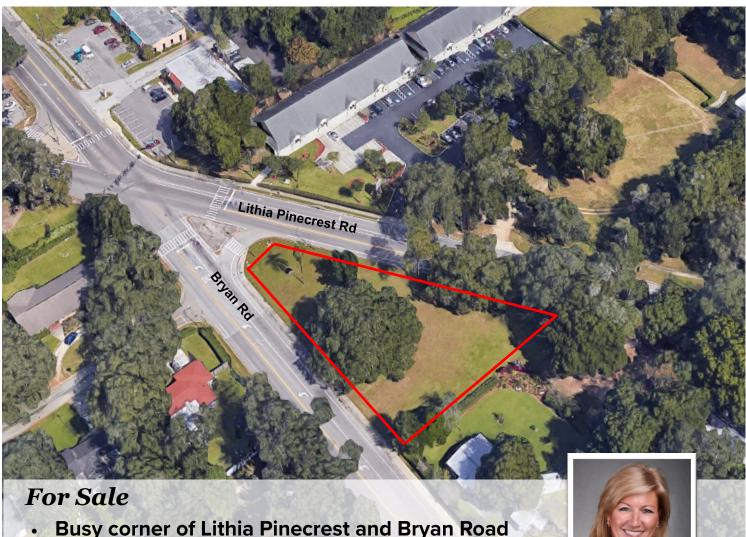

## Business Professional Office Land

404 Lithia Pinecrest Road, Brandon, FL 33511

COMMERCIAL DIVISION

- **Excellent exposure and visibility**
- Traffic counts of 13,000± cars daily
- **Zoned RSC-6 with a Commercial Overlay** R-BPO (Business Professional Office)
- .52± acres or 22,561± SF parcel
- Priced to sell at \$275,000