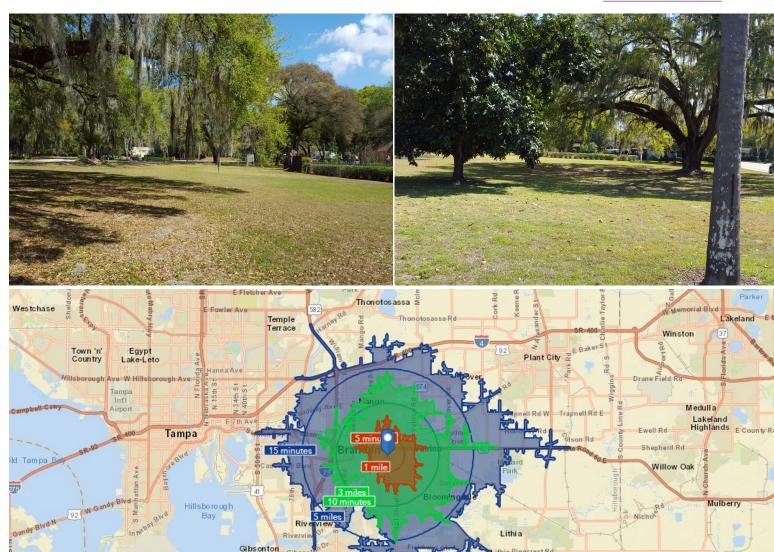

## Business Professional Office Land

404 Lithia Pinecrest Road, Brandon, FL 33511

COMMERCIAL DIVISION

| DEMOGRAPHICS BY MILE       |          |          |          | DEMOGRAPHICS BY DRIVE TIME |          |          |          |
|----------------------------|----------|----------|----------|----------------------------|----------|----------|----------|
|                            | 1 MILE   | 3 MILES  | 5 MILES  |                            | 5 MIN    | 10 MIN   | 15 MIN   |
| Total Population           | 8,334    | 97,368   | 209,880  | Total Population           | 23,677   | 130,293  | 243,220  |
| Total Households           | 3,237    | 36,451   | 78,448   | Total Households           | 8,947    | 48,526   | 89,304   |
| Daytime Population         | 13,651   | 89,152   | 178,345  | Daytime Population         | 27,740   | 112,418  | 214,198  |
| Pop. Growth Rate 2017-2022 | 1.39     | 1.31     | 1.47     | Pop. Growth 2017-2022      | 1.29     | 1.29     | 1.52     |
| Median Age                 | 38.6     | 38.7     | 37.4     | Median Age                 | 40.2     | 38.7     | 36.9     |
| Ave. HH Income             | \$71,792 | \$76,283 | \$78,284 | Ave. HH Income             | \$77,021 | \$78,237 | \$78,805 |