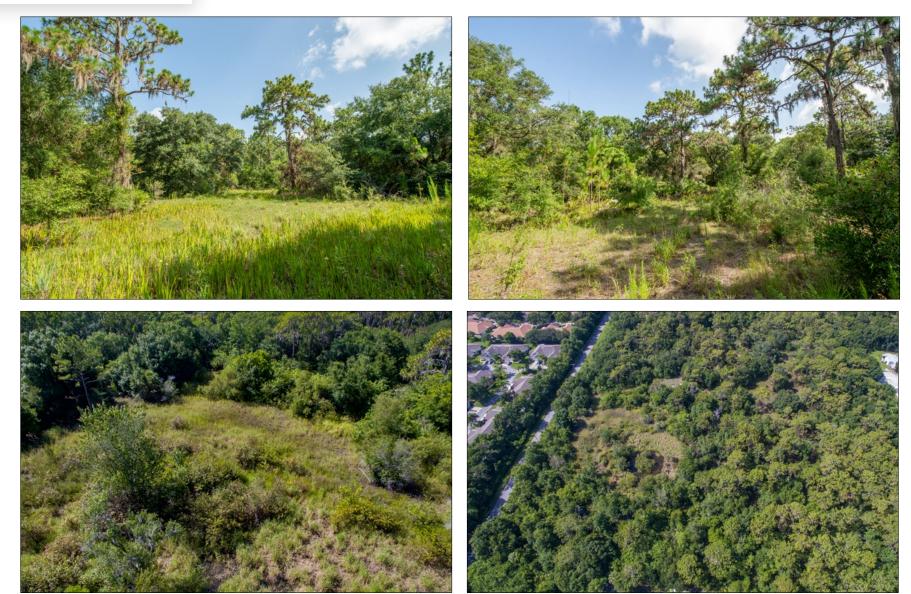

# Beautiful Wooded 9.5 -Acre Homesite with Future Opportunity for Multiple Homesites Private and Secluded Sanctuary!

## Beautiful Forested Parcel Perfect for Your Homesite with Future for Multiple Homesites!