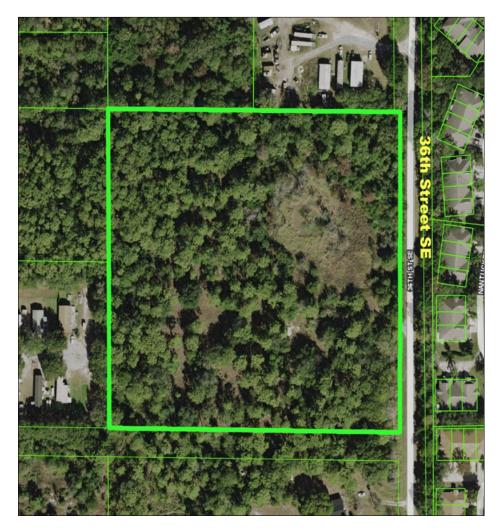

Property Type: Acreage Homesites, Vacant Land

**Sale Price:** \$160,000 **Acreage:** 9.5 +/- acres **Price per Acre:** \$16,842.12

**Property Address:** 36th Street SE, Ruskin, FL 33570 **Nearest Intersection:** 16th Avenue SE & 36th Street SE

Road Frontage: 632 +/- feet on 36th Street SE Soil Types: Myakka and St. Johns Fine Sands

**Grass Types:** Bahia Mix

Fencing: Chain link perimeter fencing

Water By: Well required Sewer By: Septic required

**Electric By:** TECO **Zoning:** AS-1

**Future Land Use: R-4** 

**STR:** 15-32-19

Folio/PIN: 055152.0000 Property Taxes: \$2,500 Property Uses: Homesite