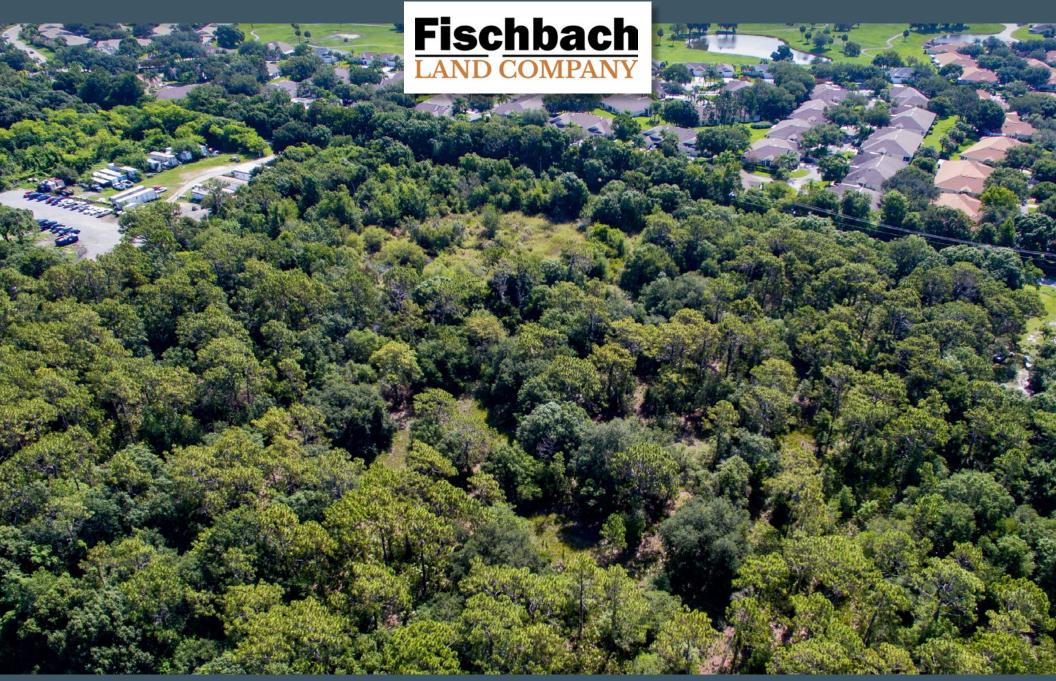

## Private Preserve Homesite(s), Ruskin, FL

Fischbach

Build your dream home on this beautifully wooded 9.5 acres, providing a secluded sanctuary while just minutes from town! This property is zoned AS-1 (1 home per acre) with a Future Land Use of R-4 (4 homes per acre), giving it the versatility to be

split up into multiple lots. Enjoy the privacy and serenity on this quiet forested acreage while close in proximity to I-75, Sun City Center, and the Little Manatee River!

**County:** Hillsborough County

# Beautiful Wooded 9.5 -Acre Homesite with Future Opportunity for Multiple Homesites Private and Secluded Sanctuary!