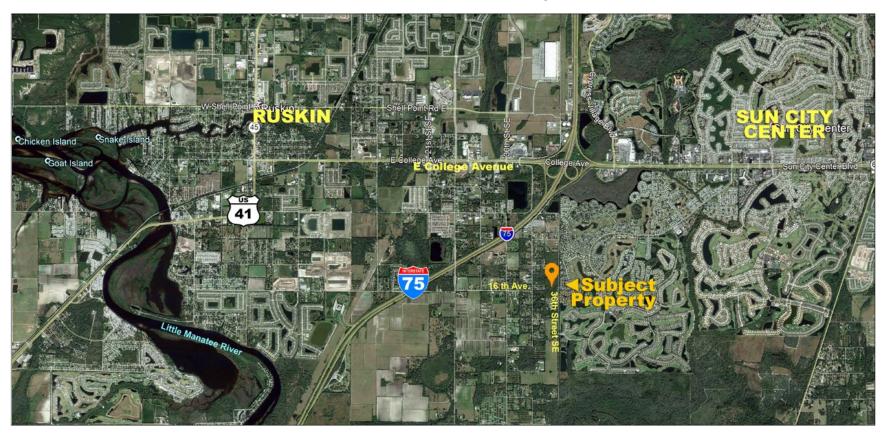

# Easy Access to I-75, US 41, Sun City Center, and Ruskin! Close to City Amenities and Shopping!

#### **Driving Directions From I-75:**

- Take 240A for SR-674 East toward Sun City Center (0.9mi)
- Turn right onto 33rd St SE (0.9mi)
- Turn left onto 14th Ave SE (0.2mi)
- Road name changes to 36th St SE (0.7mi)
- Property will be on right side, look for sign