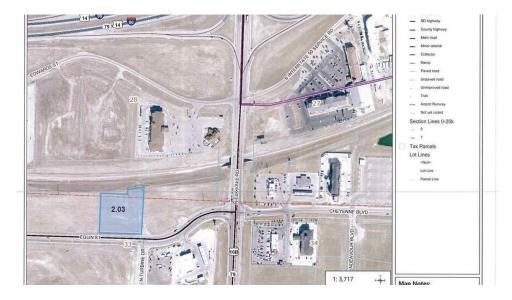

### **PROPERTY SUMMARY**

LIST PRICE: \$575,000 PRICE PER SQ. FT.: \$6.50 AVAILABLE SF: 88426.8 LOT SIZE: 2.03 ZONING: General Commercial

#### PRICE REDUCED!

Was \$619,000, Now \$575,000 Great Interior lot on Eglin just off of the high traffic high impact Elk Vale Road intersection. The East lot line is at the second curb cut on the North side of Eglin (where N Turbine begins to the South). Subway and Scooter's Coffee are to the East in a new building. To the North is Dakotah Steakhouse. To the East is McDonalds, Arbys, Taco Bell, Watiki Waterpark, multiple hotels, Black Hills State University-Rapid City and a new residential community. City utilities at street.