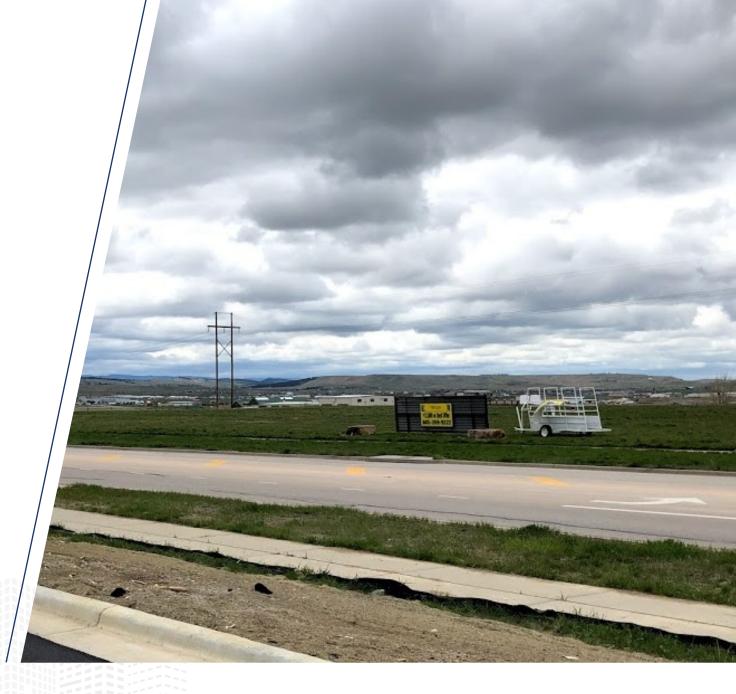

#### PRICE REDUCED!

Was \$619,000, Now \$575,000 Great Interior lot on Eglin just off of the high traffic high impact Elk Vale Road intersection. The East lot line is at the second curb cut on the North side of Eglin (where N Turbine begins to the South). Subway and Scooter's Coffee are to the East in a new building. To the North is Dakotah Steakhouse. To the East is McDonalds, Arbys, Taco Bell, Watiki Waterpark, multiple hotels, Black Hills State University-Rapid City and a new residential community. City utilities at street.