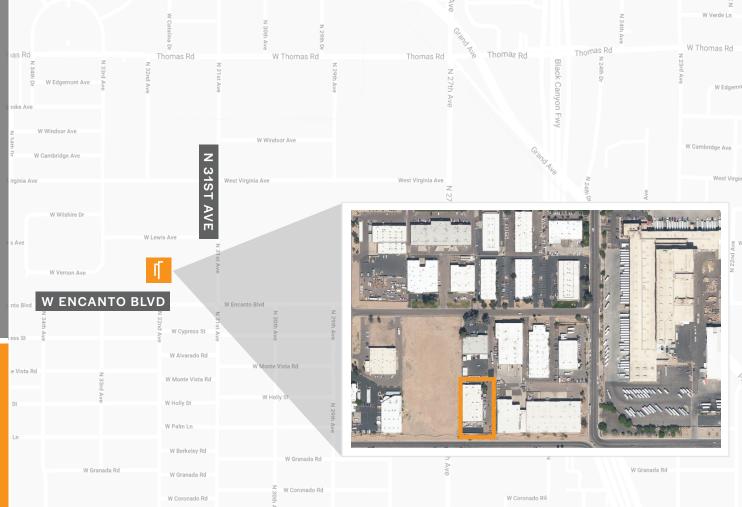

# 3147 W LEWIS AVENUE

### FOR SALE

#### PROPERTY FEATURES

- 21,180 SF Building Size
- 62,546 SF Land Area
- ±14' Ceiling Height
- 3 Phase 800 AMP Power
- Grade Level Loading
- New Foam Roof- 2011
- New Air Conditioning Unit- 2011
- New Evap Cooler Units-2011 & 18
- \$1,596,000(75.35 Per SqFt)
- 7.37% CAP Rat

#### Todd Hamilton, SIOR, CCIM

602.909.8759 todd@citywidecre.com

#### **Citywide Commercial**

2122 E Highland Ave, Suite 335 Phoenix, AZ 85016 602.313.1000 citywidecre.com

## MANUFACTURING/DISTRIBUTION SPACE IN PHOENIX, AZ









#### **//**3147 W LEWIS AVE, PHOENIX, AZ

#### FOR SALE

#### **TEANT INFORMATION**

MORSCO is a leading U.S. distributor of commercial and residential plumbing, waterworks, heating and cooling equipment (HVAC), and pipe, valves and fittings (PVF), with branches and showrooms across the country. It is comprised of a family of long-established local distributors all committed to be the local contractor supply source by consistently providing superior customer service, unparalleled local product availability, and premiere customer support.

MORSCO distributes more than 100,000 national and private label products to more than 40,000 customers. Our status as an industry leader enables us to create strong partnerships with leading brand manufacturers.

The Reece Group operates Australia