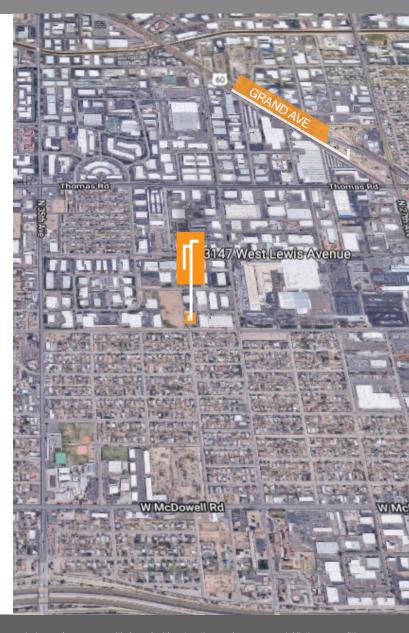

100,000 national and private label products to more than 40,000 customers. Our status as an industry leader enables us to create strong partnerships with leading brand manufacturers.

The Reece Group operates Australia's largest plumbing and bathroom supplies business, as well as eight others in allied industries. Nearly 100 years old, Reece is always doing something new and different, expanding into fresh areas, developing new technologies and systems and pioneering innovative products. Reece has more than 5,000 people in 600 branches across Australia and New Zealand. For more information, visit www.reecegroup.com.au.

- \$1,596,000 (\$75.35 Per SqFt)
- 7.37% CAP Rate
- NOI \$117,600.00
- Leased Investment Through 4/30/2023
- Double Net Lease With 100 Year Old International HVAC Company