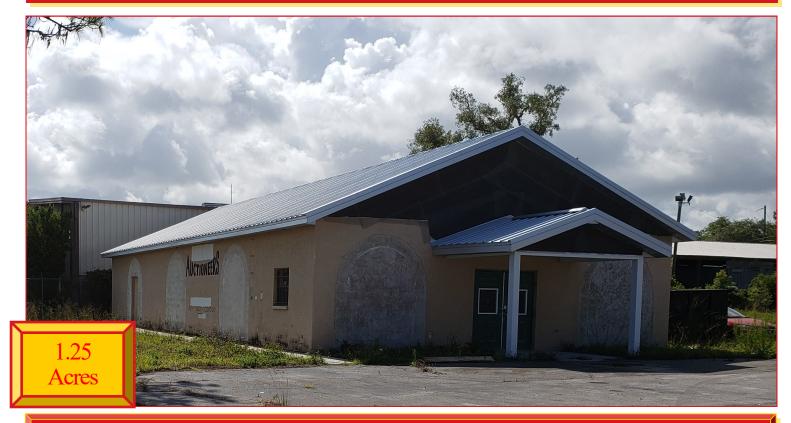

### **Property Highlights:**

- Zoned C2
- Concrete Building, 2,500 square feet
- 2 adjoining parcels
- 1.25 Acres, Fenced
- 155' of Frontage on Eden Avenue

| PROPERTY STATISTICS     |                        |  |
|-------------------------|------------------------|--|
| <b>Building Details</b> |                        |  |
| Size                    | 2,520 sf               |  |
| Use                     | Warehouse/Distribution |  |
| Materials               | Concrete Block         |  |
| Site Details            |                        |  |
| Size                    | 1.25 total acres       |  |
| Zoning                  | C-2                    |  |
| <b>Taxes</b> (2018)     | \$2,631                |  |