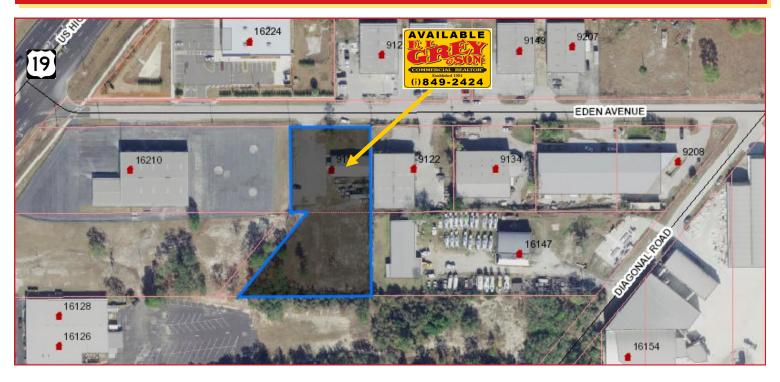

### **Property Highlights:**

- Zoned C2
- Concrete Building, 2,500 square feet
- 2 adjoining parcels
- 1.25 Acres, Fenced
- 155' of Frontage on Eden Avenue

| PROPERTY STATISTICS     |                        |  |
|-------------------------|------------------------|--|
| <b>Building Details</b> |                        |  |
| Size                    | 2,520 sf               |  |
| Use                     | Warehouse/Distribution |  |
| Materials               | Concrete Block         |  |
| Site Details            |                        |  |
| Size                    | 1.25 total acres       |  |
| Zoning                  | C-2                    |  |
| <b>Taxes</b> (2018)     | \$2,631                |  |