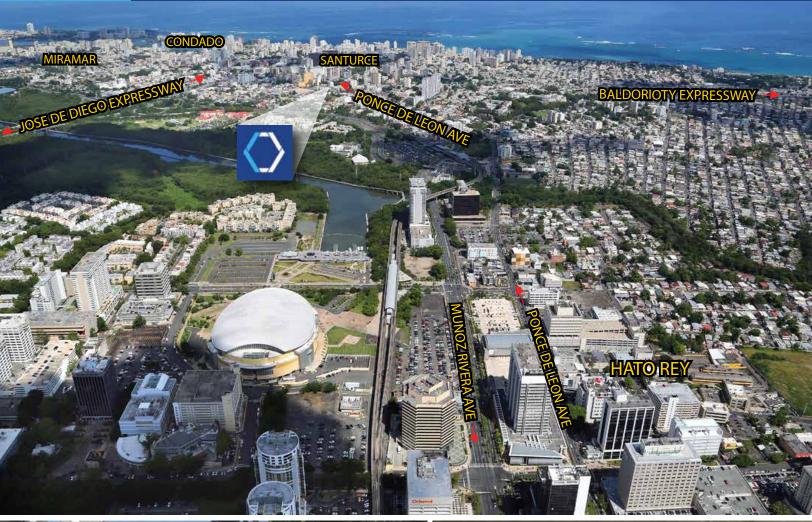

## **PROPERTY DETAILS**

The property consists of two adjacent and contiguous commercial structures made of reinforced concrete and steel. There is a six-story, plus basement building having a gross building area of 19,445 square feet (leasable of 16,838 square feet) and the other structure is one-story plus basement with a gross building area of 4,258 square feet, for a total gross building area of 23,705 square feet. Centrally located along Ponce de Leon Avenue within the trendy Santurce Ward, which represents an excellent investment for Opportunity Zone Funds.

#### **COORDINATES**

18.4437, -66.0655