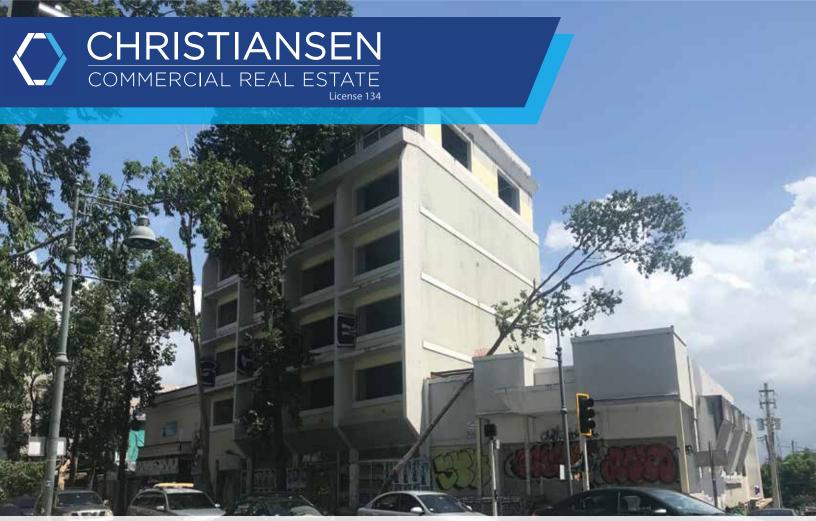

## **PROPERTY DETAILS**

The property consists of two adjacent and contiguous commercial structures made of reinforced concrete and steel. There is a six-story, plus basement building having a gross building area of 19,445 square feet (leasable of 16,838 square feet) and the other structure is one-story plus basement with a gross building area of 4,258 square feet, for a total gross building area of 23,705 square feet. Centrally located along Ponce de Leon Avenue within the trendy Santurce Ward, which represents an excellent investment for Opportunity Zone Funds.