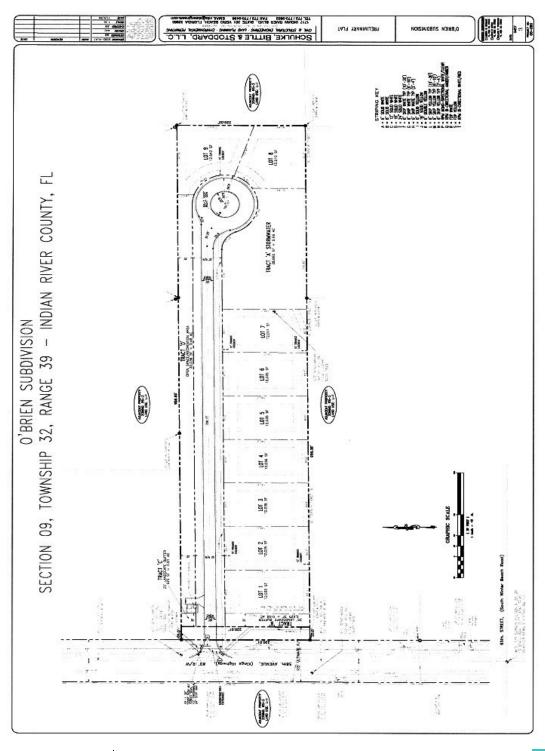

### **PROPERTY OVERVIEW**

Excellent opportunity for future single family development (see attached 9 Unit Site Plan). This 5 acre site is extremely well located in the heart of Vero Beach, just minutes from big box retailers such as Sam's Club, Walmart, Lowe's, Home Depot and Publix, with two golf courses approximately half a mile away from the property.

### **OFFERING SUMMARY**

Land Size: Frontage: Zoning: 5.0 Acres 220 ft on 58th Avenue RS-3