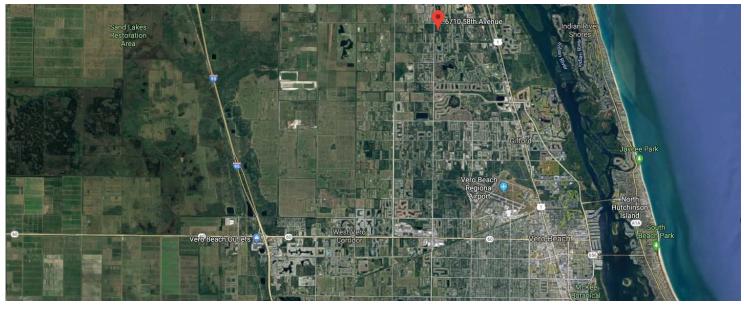

# FOR SALE

6710 58th Avenue

Vero Beach, FL 32967

### **PROPERTY OVERVIEW**

Excellent opportunity for future single family development (see attached 9 Unit Site Plan). This 5 acre site is extremely well located in the heart of Vero Beach, just minutes from big box retailers such as Sam's Club, Walmart, Lowe's, Home Depot and Publix, with two golf courses approximately half a mile away from the property.

### **LOCATION OVERVIEW**

Located on 58th Avenue, between 65th and 69th Streets in Vero Beach. 1.5 miles west of US Highway 1.