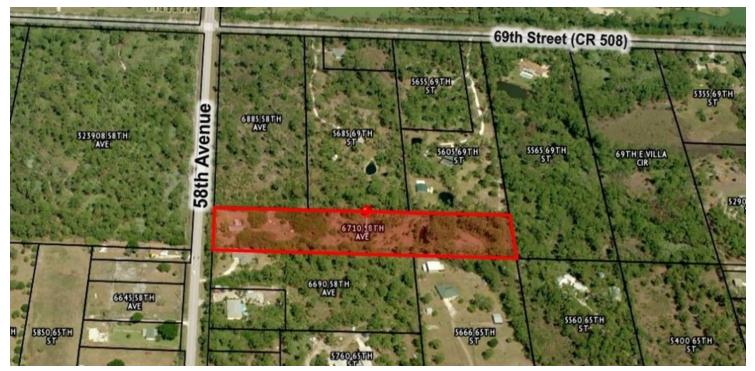

### **PROPERTY OVERVIEW**

Excellent opportunity for future single family development (see attached 9 Unit Site Plan). This 5 acre site is extremely well located in the heart of Vero Beach, just minutes from big box retailers such as Sam's Club, Walmart, Lowe's, Home Depot and Publix, with two golf courses approximately half a mile away from the property.

### **LOCATION OVERVIEW**

Located on 58th Avenue, between 65th and 69th Streets in Vero Beach. 1.5 miles west of US Highway 1.

### **OFFERING SUMMARY**

Land Size: Frontage: Zoning: 5.0 Acres 220 ft on 58th Avenue RS-3