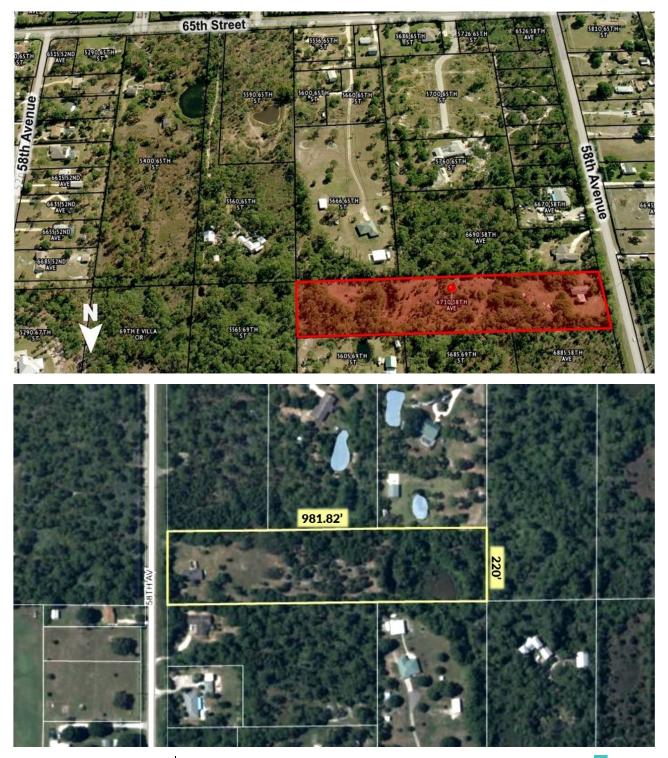

### **PROPERTY OVERVIEW**

Excellent opportunity for future single family development (see attached 9 Unit Site Plan). This 5 acre site is extremely well located in the heart of Vero Beach, just minutes from big box retailers such as Sam's Club, Walmart, Lowe's, Home Depot and Publix, with two golf courses approximately half a mile away from the property.

### **LOCATION OVERVIEW**

Located on 58th Avenue, between 65th and 69th Streets in Vero Beach. 1.5 miles west of US Highway 1.

### **OFFERING SUMMARY**

Land Size: Frontage: Zoning: 5.0 Acres 220 ft on 58th Avenue RS-3