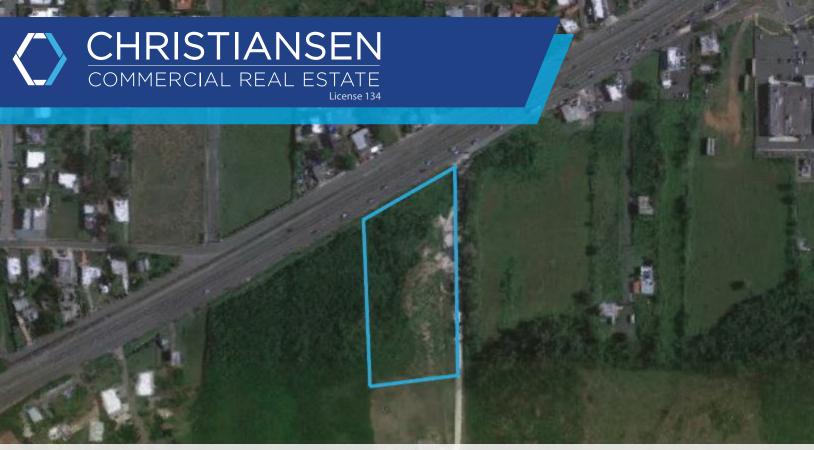

#### **PROPERTY DETAILS**

Two cuerdas of developable land in Camuy available for purchase. Located along PR-2, this property boasts the best visibility and access in the area. The rectangular shape and level topography make for a great development site for future owner.

## **SITE AREA:**

7,886 square meters

## **ZONING:**

C-I (38% Medium Density Commercial) A-G (62% Agricultural)

## **COORDINATES:**

18.46840218, -66.88071366

American International Plaza 250 Muñoz Rivera Avenue Suite 350 Hato Rey, Puerto Rico 00918 www.christiansencommercial.com 787-778-7000