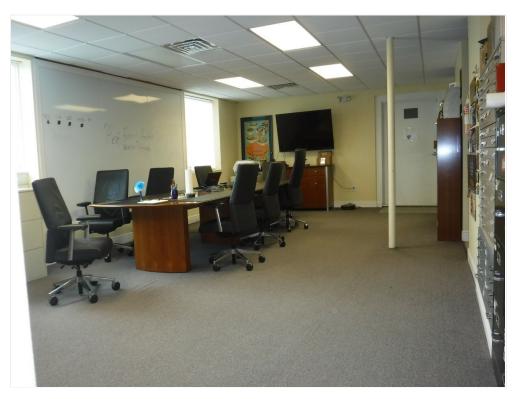

#### **Property Details**

Price Reduction! This office/warehouse space is located one street North of Ellis Road which is about to connect to I-95. This will make your business accessible to all of Central Florida within minutes! High tech companies are located throughout this area as is Melbourne International Airport. This is a perfect building for light manufacturing or distribution and also offers an additional vacant lot to aid in expansion. The office provides several privates spaces, kitchen area, conference room and bathroom. The warehouse space offers 9ft high ceilings and 2 steel overhead loading doors, CBS construction with an concrete pad for added storage. 3661 SF on .46 acres.