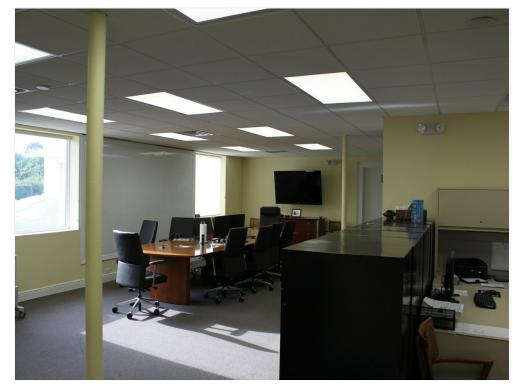

#### **Property Details**

Price Reduction! This office/warehouse space is located one street North of Ellis Road which is about to connect to I-95. This will make your business accessible to all of Central Florida within minutes! High tech companies are located throughout this area as is Melbourne International Airport. This is a perfect building for light manufacturing or distribution and also offers an additional vacant lot to aid in expansion. The office provides several privates spaces, kitchen area, conference room and bathroom. The warehouse space offers 9ft high ceilings and 2 steel overhead loading doors, CBS construction with an concrete pad for added storage. 3661 SF on .46 acres.