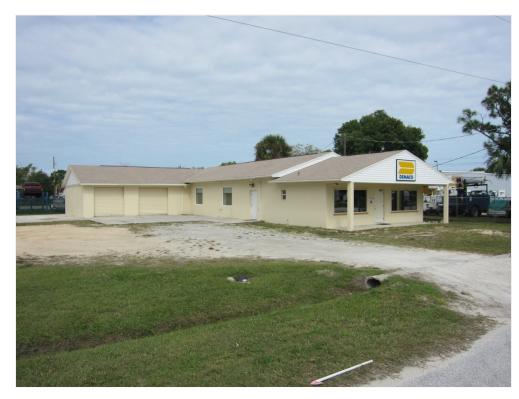

#### **Property Details**

Price Reduction! This office/warehouse space is located one street North of Ellis Road which is about to connect to I-95. This will make your business accessible to all of Central Florida within minutes! High tech companies are located throughout this area as is Melbourne International Airport. This is a perfect building for light manufacturing or distribution and also offers an additional vacant lot to aid in expansion. The office provides several privates spaces, kitchen area, conference room and bathroom. The warehouse space offers 9ft high ceilings and 2 steel overhead loading doors, CBS construction with an concrete pad for added storage. 3661 SF on .46 acres.

7610 Coral Dr, Melbourne, FL 32904

7610 Coral Dr. Melbourne, FL 32904