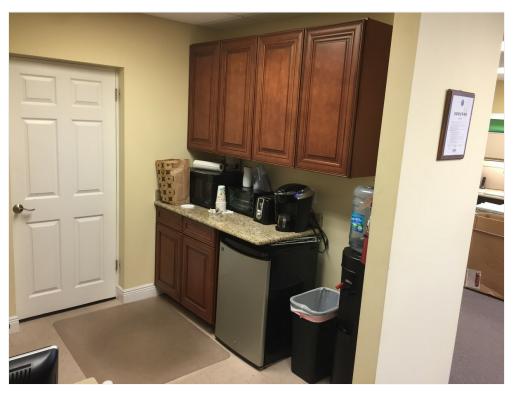

#### **Property Details**

Price Reduction! This office/warehouse space is located one street North of Ellis Road which is about to connect to I-95. This will make your business accessible to all of Central Florida within minutes! High tech companies are located throughout this area as is Melbourne International Airport. This is a perfect building for light manufacturing or distribution and also offers an additional vacant lot to aid in expansion. The office provides several privates spaces, kitchen area, conference room and bathroom. The warehouse space offers 9ft high ceilings and 2 steel overhead loading doors, CBS construction with an concrete pad for added storage. 3661 SF on .46 acres.