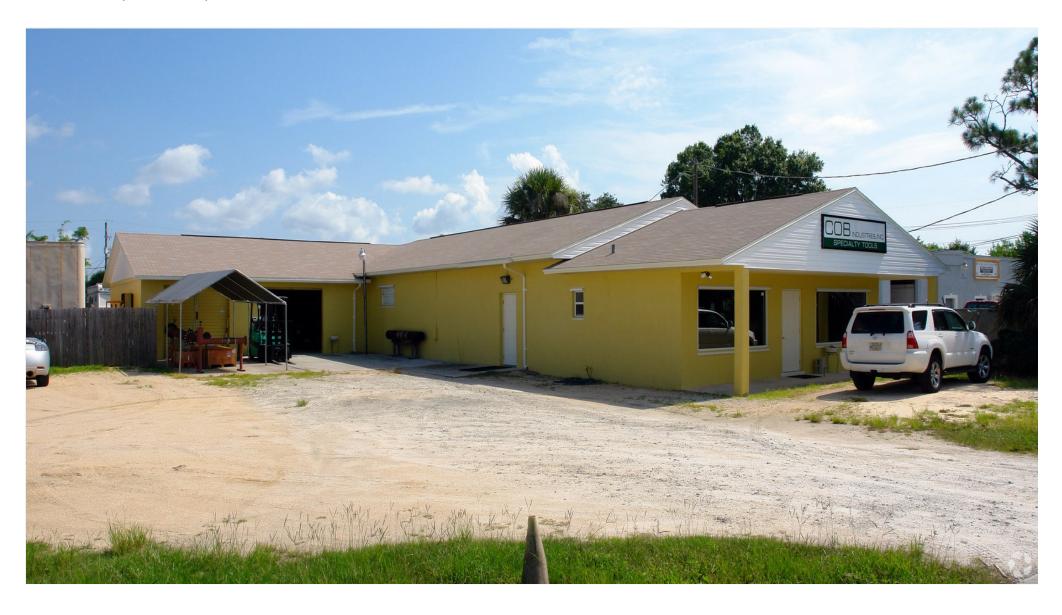

7610 Coral Dr, Melbourne, FL 32904

7610 Coral Dr. Melbourne, FL 32904

#### **Property Details**

Price Reduction! This office/warehouse space is located one street North of Ellis Road which is about to connect to I-95. This will make your business accessible to all of Central Florida within minutes! High tech companies are located throughout this area as is Melbourne International Airport. This is a perfect building for light manufacturing or distribution and also offers an additional vacant lot to aid in expansion. The office provides several privates spaces, kitchen area, conference room and bathroom. The warehouse space offers 9ft high ceilings and 2 steel overhead loading doors, CBS construction with an concrete pad for added storage. 3661 SF on .46 acres.

Property Type: Flex

Property Sub-type: Light Manufacturing

**Building Class:** 

Sale Type: Owner User

0.46 AC Lot Size: Rentable Building 3,661 SF

Area

Rentable Building 3,661 SF

Area