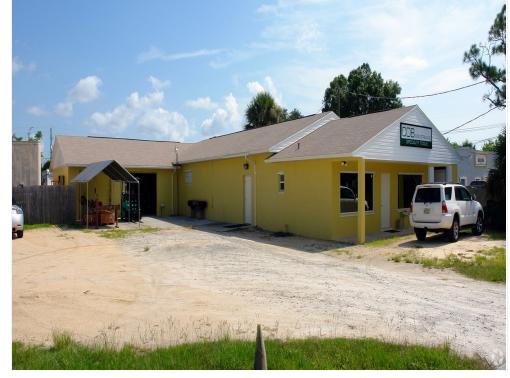

#### **Property Details**

Price Reduction! This office/warehouse space is located one street North of Ellis Road which is about to connect to I-95. This will make your business accessible to all of Central Florida within minutes! High tech companies are located throughout this area as is Melbourne International Airport. This is a perfect building for light manufacturing or distribution and also offers an additional vacant lot to aid in expansion. The office provides several privates spaces, kitchen area, conference room and bathroom. The warehouse space offers 9ft high ceilings and 2 steel overhead loading doors, CBS construction with an concrete pad for added storage. 3661 SF on .46 acres.

7610 Coral Dr, Melbourne, FL 32904

7610 Coral Dr. Melbourne, FL 32904