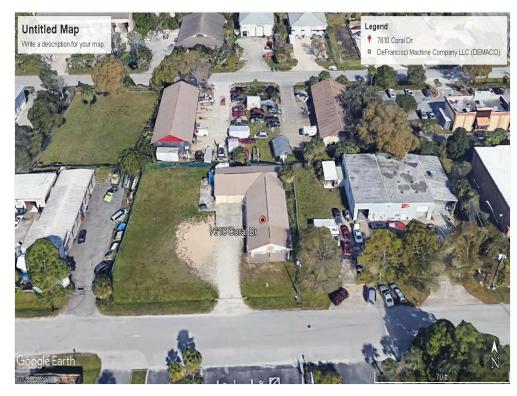

7610 Coral Dr, Melbourne, FL 32904

7610 Coral Dr. Melbourne, FL 32904

#### **Major Tenant Information**

| Tenant                              | SF Occupied | Lease Expired |  |
|-------------------------------------|-------------|---------------|--|
| Defrancisci Machine<br>Co LLC       | -           |               |  |
| DeFrancisci Machine<br>Company, LLC | -           |               |  |
| Demaco                              | -           |               |  |
| Grunt Tools                         | -           |               |  |