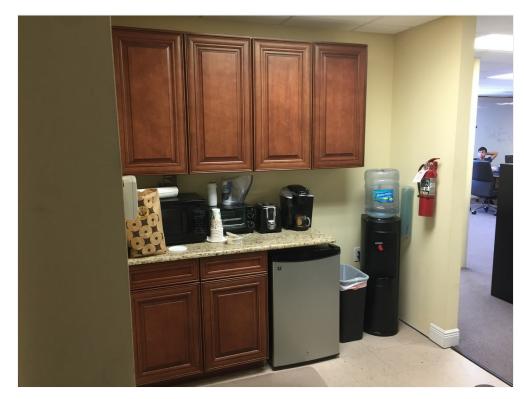

#### **Property Details**

Price Reduction! This office/warehouse space is located one street North of Ellis Road which is about to connect to I-95. This will make your business accessible to all of Central Florida within minutes! High tech companies are located throughout this area as is Melbourne International Airport. This is a perfect building for light manufacturing or distribution and also offers an additional vacant lot to aid in expansion. The office provides several privates spaces, kitchen area, conference room and bathroom. The warehouse space offers 9ft high ceilings and 2 steel overhead loading doors, CBS construction with an concrete pad for added storage. 3661 SF on .46 acres.