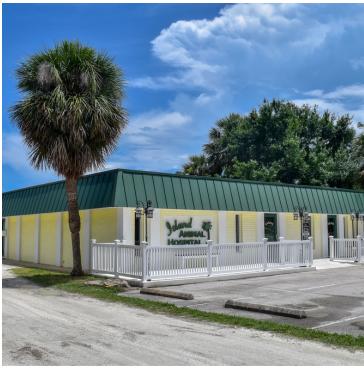

, FL 32952



#### **OFFERING SUMMARY**

Convenient Location in the Center of Merritt Island Sale Price: \$399,000 AVAILABLE FOR SALE, LEASE, BUILD TO SUIT

Price / SF: \$113.38

Lot Size: 0.68 Acres

Year Built: 1973

3,519 SF **Building Size:** 

Zoning: BU-2

APN#: 24-36-35-02-\*-35

Market: **Brevard** 

Submarket: Merritt Island

Good Visibility on Fortenberry Road

Proximity to SR 520 and Courtenay Parkway

Property Available After September 1, 2018

**LOCATION OVERVIEW** 

**Veterinary Clinic is Relocating to New Address** 

Excellent Opportunity to Purchase Commercial Building

Ample Parking Good Signage

**Current Build Out is Animal-Medical Clinic** 

**DEED RESTRICTIONS PREVENT FUTURE VETERINARY USE** 

# **ADDITIONAL PHOTOS**

• 230 Fortenberry Road Merritt Island, FL 32952







**BRIAN L. LIGHTLE, CCIM, SIOR** 

President | Broker 321.722.0707 X14 brian@teamlbr.com Lightle Beckner Robison 321.722.0707 • teamlbr.com 70 W. Hibiscus Blvd., Melbourne, FL 32901

# **ADDITIONAL PHOTOS**

• 230 Fortenberry Road Merritt Island, FL 32952







#### **BRIAN L. LIGHTLE, CCIM, SIOR**

President | Broker 321.722.0707 X14 brian@teamlbr.com Lightle Beckner Robison 321.722.0707 • teamlbr.com 70 W. Hibiscus Blvd., Melbourne, FL 32901

# **ADDITIONAL PHOTOS**

• 230 Fortenberry Road Merritt Island, FL 32952







#### **BRIAN L. LIGHTLE, CCIM, SIOR**

President | Broker 321.722.0707 X14 brian@teamlbr.com Lightle Beckner Robison 321.722.0707 • teamlbr.com 70 W. Hibiscus Blvd., Melbourne, FL 32901

## **LOCATION MAPS**

230 Fortenberry Road Merritt Island, FL 32952





## **D