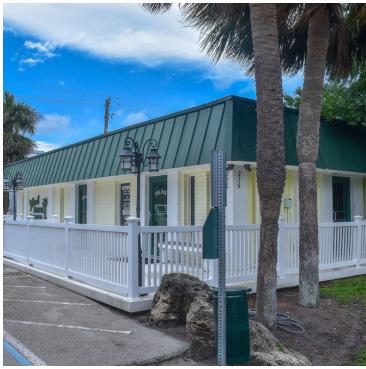

FL 32952



#### **OFFERING SUMMARY**

Convenient Location in the Center of Merritt Island Sale Price: \$399,000 AVAILABLE FOR SALE, LEASE, BUILD TO SUIT

Price / SF: \$113.38

Lot Size: 0.68 Acres

Year Built: 1973

3,519 SF **Building Size:** 

Zoning: BU-2

APN#: 24-36-35-02-\*-35

Market: **Brevard** 

Submarket: Merritt Island

Good Visibility on Fortenberry Road

Proximity to SR 520 and Courtenay Parkway

Property Available After September 1, 2018

**LOCATION OVERVIEW** 

**Veterinary Clinic is Relocating to New Address** 

Excellent Opportunity to Purchase Commercial Building

Ample Parking Good Signage

**Current Build Out is Animal-Medical Clinic** 

**DEED RESTRICTIONS PREVENT FUTURE VETERINARY USE** 

# **ADDITIONAL PHOTOS**

• 230 Fortenberry Road Merritt Island, FL 32952







**BRIAN L. LIGHTLE, CCIM, SIOR** 

President | Broker 321.722.0707 X14 brian@teamlbr.com Lightle Beckner Robison 321.722.0707 • teamlbr.com 70 W. Hibiscus Blvd., Melbourne, FL 32901

# **ADDITIONAL PHOTOS**

• 230 Fortenberry Road Merritt Island, FL 32952







#### **BRIAN L. LIGHTLE, CCIM, SIOR**

President | Broker 321.722.0707 X14 brian@teamlbr.com Lightle Beckner Robison 321.722.0707 • teamlbr.com 70 W. Hibiscus Blvd., Melbourne, FL 32901

# **ADDITIONAL PHOTOS**

• 230 Fortenberry Road Merritt Island, FL 32952







#### **BRIAN L. LIGHTLE, CCIM, SIOR**

President | Broker 321.722.0707 X14 brian@teamlbr.com Lightle Beckner Robison 321.722.0707 • teamlbr.com 70 W. Hibiscus Blvd., Melbourne, FL 32901

## **LOCATION MAPS**

230 Fortenberry Road Merritt Island, FL 32952





## **DEM