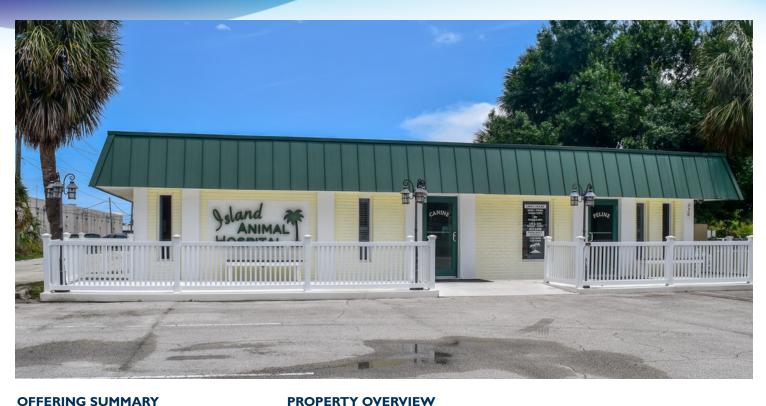

#### **OFFERING SUMMARY**

Convenient Location in the Center of Merritt Island Sale Price: \$399,000 AVAILABLE FOR SALE, LEASE, BUILD TO SUIT

Price / SF: \$113.38

Lot Size: 0.68 Acres

Year Built: 1973

3,519 SF **Building Size:** 

Zoning: BU-2

APN#: 24-36-35-02-\*-35

Market: **Brevard** 

Submarket: Merritt Island

Good Visibility on Fortenberry Road

Proximity to SR 520 and Courtenay Parkway

Property Available After September 1, 2018

**LOCATION OVERVIEW** 

**Veterinary Clinic is Relocating to New Address** 

Excellent Opportunity to Purchase Commercial Building

Ample Parking Good Signage

**Current Build Out is Animal-Medical Clinic** 

**DEED RESTRICTIONS PREVENT FUTURE VETERINARY USE** 