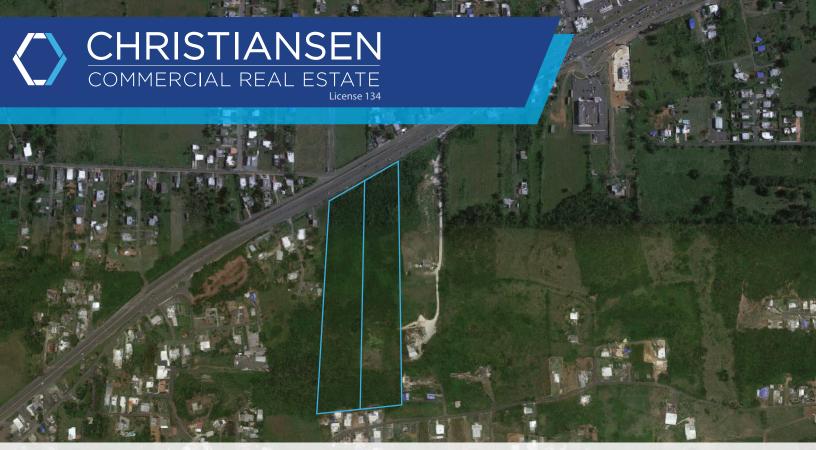

#### **PROPERTY DETAILS**

Two adjacent lots of developable land in Camuy available for purchase. Totaling over 12 cuerdas, these vacant parcels have great potential, boasting the best visibility and access in the area. The rectangular shape and level topography make for a great development site for future owners.

## **SITE AREA:**

48,616 square meters

## **COORDINATES:**

18.468328, -66.881622

American International Plaza 250 Muñoz Rivera Avenue Suite 350 Hato Rey, Puerto Rico 00918 www.christiansencommercial.com 787-778-7000