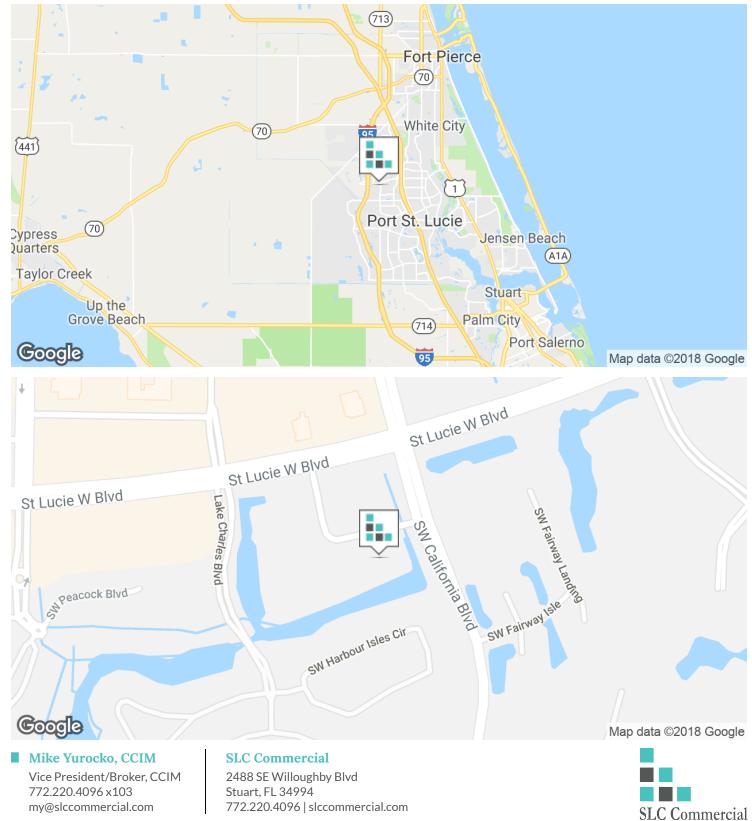

#### **LOCATION OVERVIEW**

Ideal professional office location in the heart of St Lucie West. Close to Shopping, Restaurants, St Lucie County Government Annex, Medical offices, Mets Stadium, PGA Village and Martin Health Systems. Convenient I-95 access within 1 mile.

#### **Location Information**

**Building Name** 

Street Address City, State, Zip County/Township Cross Streets Side Of Street

Road Type Nearest Highway Nearest Airport Chamber Court Professional Building Condo

150 SW Chamber Court, Ste 205 Port Saint Lucie, FL 34986

Saint Lucie

Chambers Ct & St Lucie West Blvd

South Paved

Interstate 95 & Florida's Turnpike
Treasure Coast International
Airport & West Palm Beach

International Airport