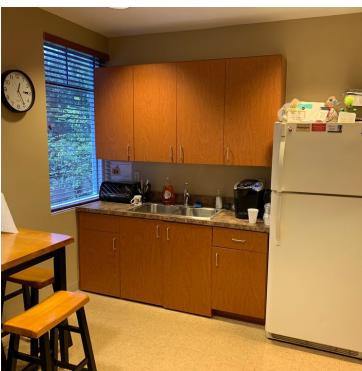

#### **PROPERTY OVERVIEW**

Well maintained office condo centrally located in St Lucie West business district with upgraded finishes. Ideal floorplan that includes 8 offices, (2) conference rooms, (3) bathrooms, waiting room, reception, large bullpen with (8) office cubicles and built in cabinetry, file/work room and break room. Well suited for a variety of professional users including attorneys, engineers, insurance, financial & wealth management to name a few. Abundant parking (5/1000). Fully sprinklered building. Building facade signage available.