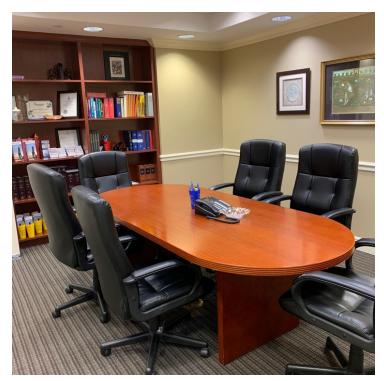

#### **PROPERTY OVERVIEW**

Well maintained office condo centrally located in St Lucie West business district with upgraded finishes. Ideal floorplan that includes 8 offices, (2) conference rooms, (3) bathrooms, waiting room, reception, large bullpen with (8) office cubicles and built in cabinetry, file/work room and break room. Well suited for a variety of professional users including attorneys, engineers, insurance, financial & wealth management to name a few. Abundant parking (5/1000). Fully sprinklered building. Building facade signage available.