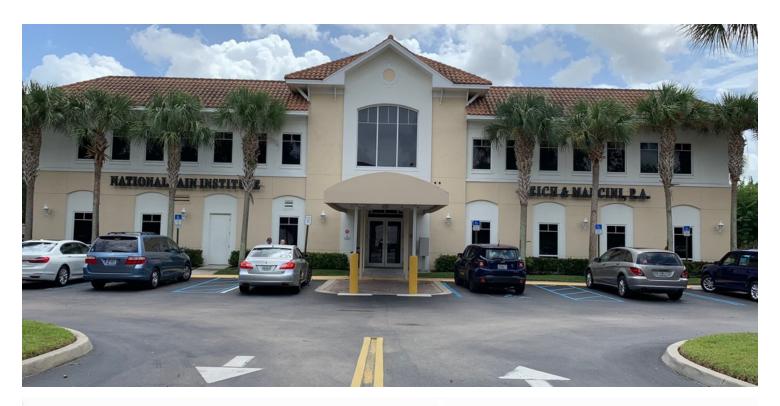

## Chamber Court Professional Building Condo

### **SALE PRICE** \$895,000 \$849,000

### **Building Information**

**Building Size** 16,831 SF Occupancy % 100% Tenancy Multiple 2006 Year Built Walls **CBS** Construction Restrooms 3 **Building Class** Α Number Of Floors 2 Average Floor Size 8,415 SF Number Of Buildings Condominium Size 4,203 SF Offices 8

#### **Location Information**

**Building Name** 

Street Address City, State, Zip County/Township Cross Streets Side Of Street

Road Type Nearest Highway Nearest Airport Chamber Court Professional Building Condo

150 SW Chamber Court, Ste 205 Port Saint Lucie, FL 34986

Saint Lucie

Chambers Ct & St Lucie West Blvd

South Paved

Interstate 95 & Florida's Turnpike
Treasure Coast International
Airport & West Palm Beach

International Airport