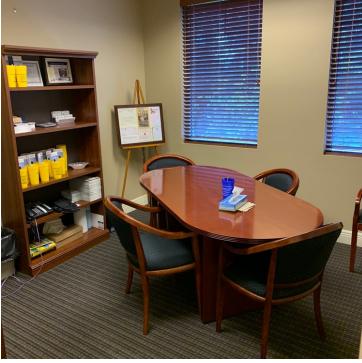

#### **PROPERTY OVERVIEW**

Well maintained office condo centrally located in St Lucie West business district with upgraded finishes. Ideal floorplan that includes 8 offices, (2) conference rooms, (3) bathrooms, waiting room, reception, large bullpen with (8) office cubicles and built in cabinetry, file/work room and break room. Well suited for a variety of professional users including attorneys, engineers, insurance, financial & wealth management to name a few. Abundant parking (5/1000). Fully sprinklered building. Building facade signage available.