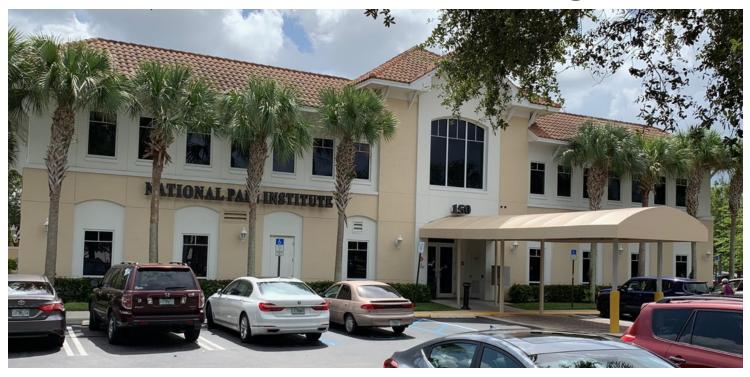

# FOR SALE

150 SW Chamber Court, Ste 205

Port Saint Lucie, FL 34986

## Chamber Court Professional Building Condo

#### **PROPERTY OVERVIEW**

Well maintained office condo centrally located in St Lucie West business district with upgraded finishes. Ideal floorplan that includes 8 offices, (2) conference rooms, (3) bathrooms, waiting room, reception, large bullpen with (8) office cubicles and built in cabinetry, file/work room and break room. Well suited for a variety of professional users including attorneys, engineers, insurance, financial & wealth management to name a few. Abundant parking (5/1000). Fully sprinklered building. Building facade signage available.

#### **LOCATION OVERVIEW**

Ideal professional office location in the heart of St Lucie West. Close to Shopping, Restaurants, St Lucie County Government Annex, Medical offices, Mets Stadium, PGA Village and Martin Health Systems. Convenient I-95 access within 1 mile.