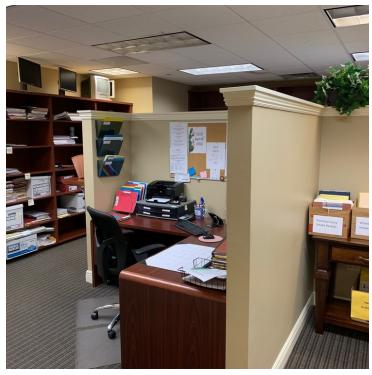

#### **PROPERTY OVERVIEW**

Well maintained office condo centrally located in St Lucie West business district with upgraded finishes. Ideal floorplan that includes 8 offices, (2) conference rooms, (3) bathrooms, waiting room, reception, large bullpen with (8) office cubicles and built in cabinetry, file/work room and break room. Well suited for a variety of professional users including attorneys, engineers, insurance, financial & wealth management to name a few. Abundant parking (5/1000). Fully sprinklered building. Building facade signage available.