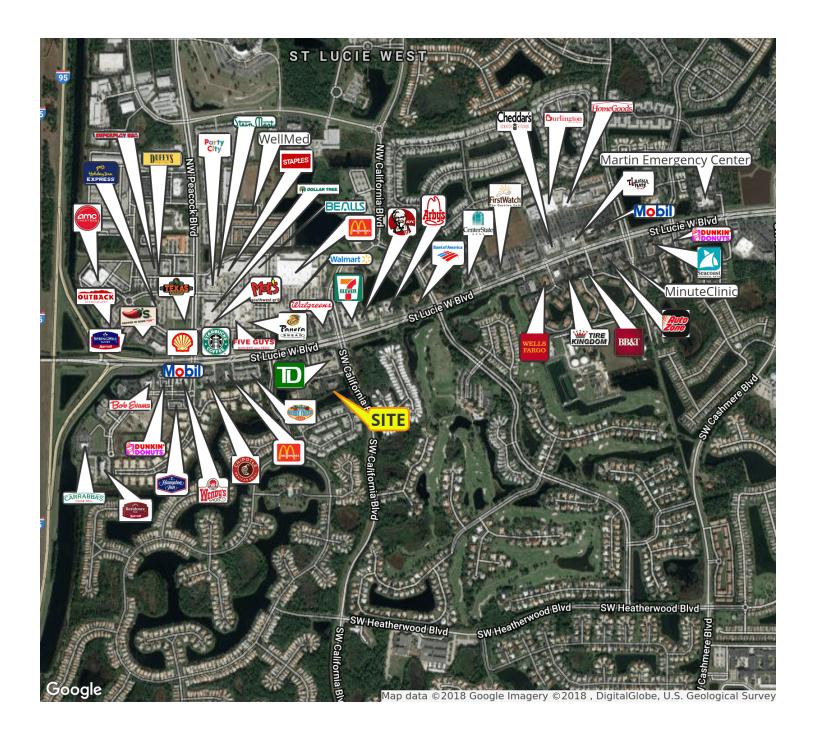

#### **LOCATION OVERVIEW**

Ideal professional office location in the heart of St Lucie West. Close to Shopping, Restaurants, St Lucie County Government Annex, Medical offices, Mets Stadium, PGA Village and Martin Health Systems. Convenient I-95 access within 1 mile.