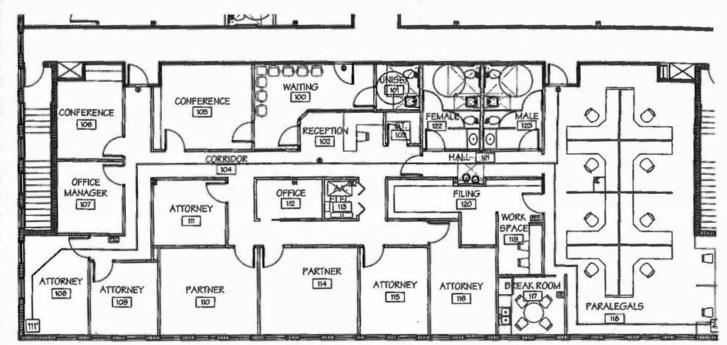

#### **PROPERTY OVERVIEW**

Well maintained office condo centrally located in St Lucie West business district with upgraded finishes. Ideal floorplan that includes 8 offices, (2) conference rooms, (3) bathrooms, waiting room, reception, large bullpen with (8) office cubicles and built in cabinetry, file/work room and break room. Well suited for a variety of professional users including attorneys, engineers, insurance, financial & wealth management to name a few. Abundant parking (5/1000). Fully sprinklered building. Building facade signage available.