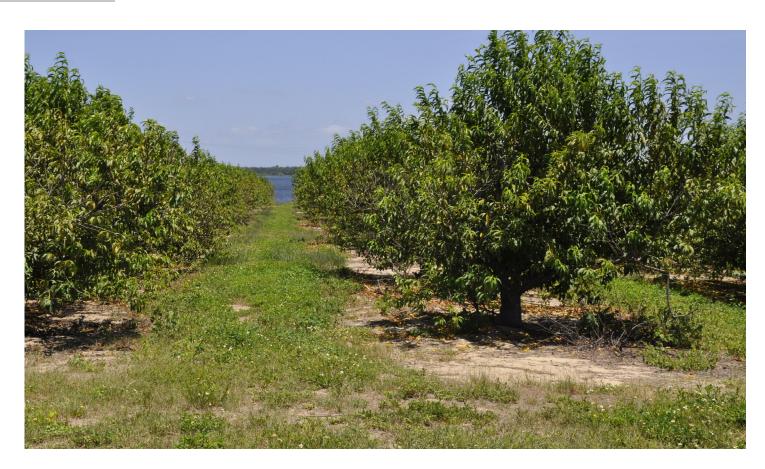

### Beautiful waterfront views!

Lake Clinch Residential offers beautiful waterfront views of Lake Clinch in Lake Wales, Florida. This property currently is being used as a peach orchard and has agricultural classification. The land use and zoning are Agricultural but the City of Frostproof has indicated they would support a land use change to Residential Development. Located in central Florida, this site is conveniently located 25 minutes from LEGOLAND!

**Showing Instructions:** Contact the listing agents for further information.

114 N. Tennessee Ave. 3rd Floor Lakeland, FL 33801

10 ± Acres • Lakefront Residential Development Elevation is High above Lake Clinch and offers beautiful views!