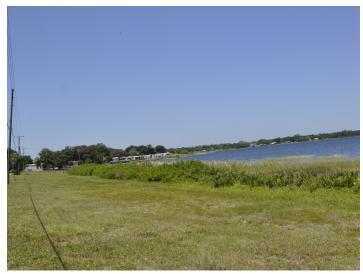

± on Fort Meade Road

**Lake Frontage:** 690 FT ± on Lake Clinch **Uplands/Wetlands:** All uplands

Water & Sewer: City water adjacent to the property

**Zoning:** Ag Zoning & FLU **Taxes:** \$294.16 (2018)

**Showing Instructions:** Contact the listing agents for further information.

114 N. Tennessee Ave. 3rd Floor Lakeland, FL 33801

10 ± Acres • Lakefront Residential Development Elevation is High above Lake Clinch and offers beautiful views!