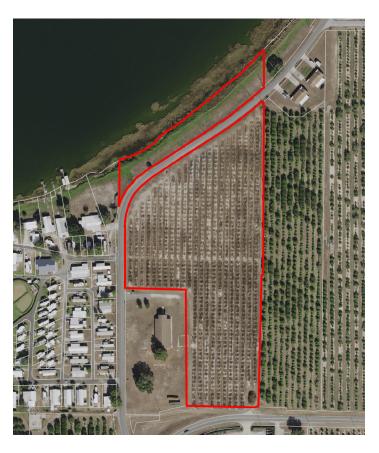

# SPECIFICATIONS & FEATURES

Acreage: 10.1 ± acres Sale Price: \$250,000 Price per Acre: \$25,000

Site Address: 0 South Lake Clinch Blvd

**County:** Polk

**Road Frontage:** 690 FT ± on S Lake Clinch Blvd & 245 FT

± on Fort Meade Road

**Lake Frontage:** 690 FT ± on Lake Clinch **Uplands/Wetlands:** All uplands

Water & Sewer: City water adjacent to the property

**Zoning:** Ag Zoning & FLU **Taxes:** \$294.16 (2018)

## LOCATION & DRIVING DIRECTIONS

**Parcel IDs:** 283205 983600 000036 **GPS Location:** -81.54831 27.72956