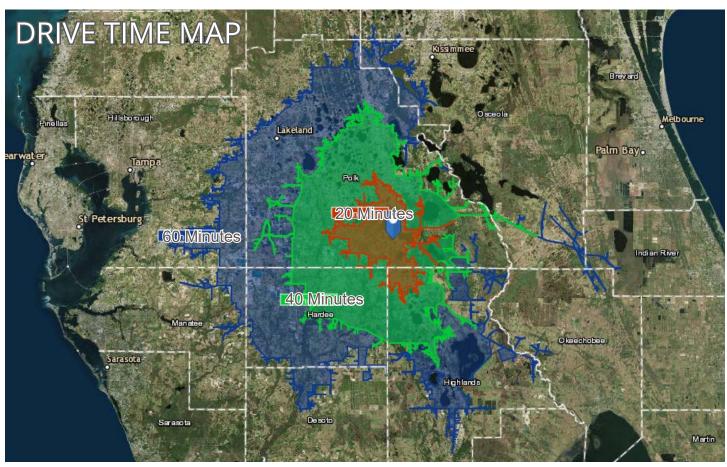

## LOCATION & DRIVING DIRECTIONS

**Parcel IDs:** 283205 983600 000036 **GPS Location:** -81.54831 27.72956

#### **Driving Directions:**

- From US in Frostproof go east on CR 630 about .5 miles
- Continue straight and the road changes to Fort Meade Road
- Go east on Fort Meade Road about 1.7 miles to South Lake Clinch Blvd
- Go north .2 miles and the property will be on the right.