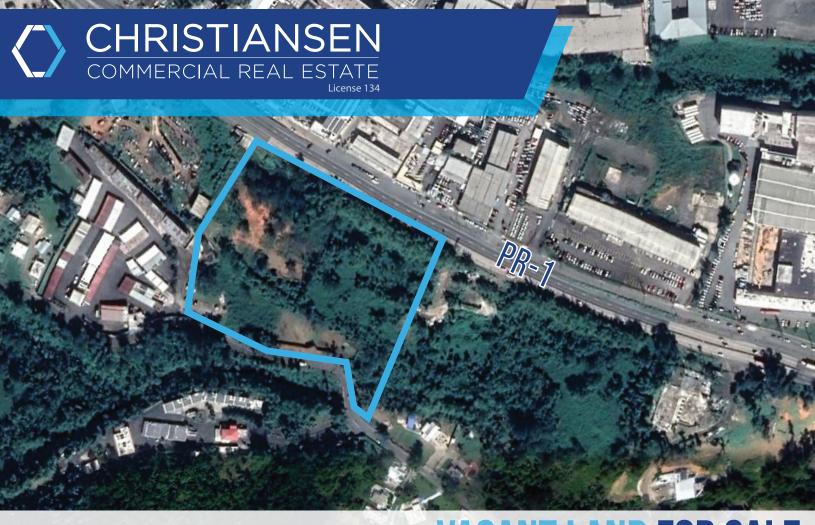

## **PROPERTY DETAILS**

3 adjacent lots with frontage to the largest thoroughfare in the area, PR-1, which connects Guaynabo to Caguas. Combination of the lots total approximately 30,000 square meters. This property lies along a strong commercial corridor, home to countless industrial users, big box retail, car dealerships, hotels, restaurants, and more. **SITE AREA:** Approx. 30,000 square meters

ZONING: UR-1 ( RESIDENTIAL US)

**COORDINATES:** 18.29596, -66.05658

American International Plaza 250 Muñoz Rivera Avenue Suite 350 Hato Rey, Puerto Rico 00918 www.christiansencommercial.com 787-778-7000