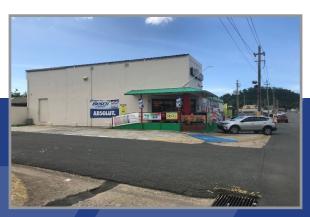

#### **LOCATION:**

Lot No. 1A-8, Don Pelayo Avenue, corner Asturias Street, Covadonga Development, Candelaria Ward, Toa Baja, Puerto Rico

#### **PROPERTY INFLUENCE:**

Located along Don Pelayo Avenue within the Covadonga development, with immediate access to State Road PR-2. In the immediate vicinity of many retail, office, residential, and institutional establishments, including restaurants, boutiques, gas stations, schools and fast food establishments.