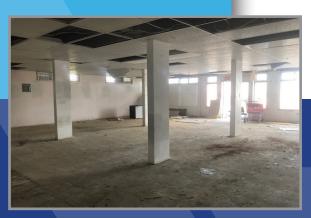

# **DESCRIPTION:**

Commercial property divided into two (2) locales comprising a total of approximately **6,631 square feet**. The larger locale was used as a supermarket and is comprised of approximately 4,786 square feet. The second locale is currently in shell condition, comprising 1,844 square feet, representing good potential for additional rental income.