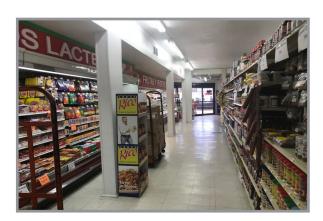

# **DESCRIPTION:**

Commercial property divided into two (2) locales comprising a total of approximately **6,631 square feet**. The larger locale was used as a supermarket and is comprised of approximately 4,786 square feet. The second locale is currently in shell condition, comprising 1,844 square feet, representing good potential for additional rental income.

#### **BUILDING AREA:**

Locale 1 (Supermarket): 4,786.30 SF Locale 2 (vacant): 1.844.40 SF Total: 6,630.70 SF