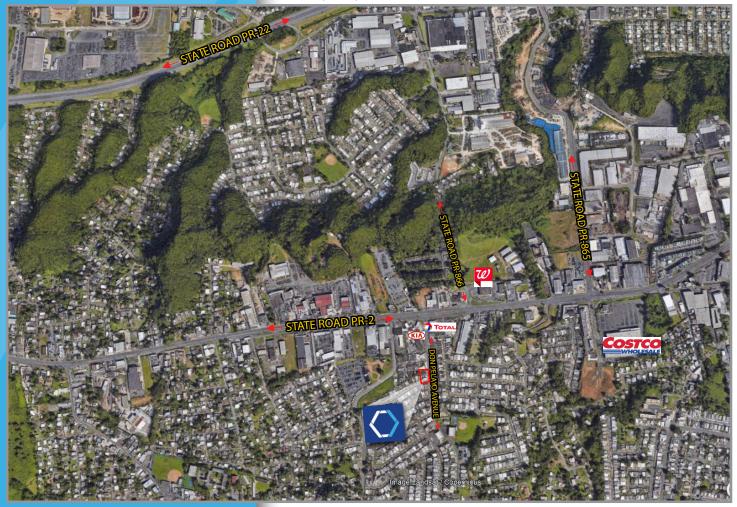

#### **LOCATION:**

Lot No. 1A-8, Don Pelayo Avenue, corner Asturias Street, Covadonga Development, Candelaria Ward, Toa Baja, Puerto Rico

#### **PROPERTY INFLUENCE:**

Located along Don Pelayo Avenue within the Covadonga development, with immediate access to State Road PR-2. In the immediate vicinity of many retail, office, residential, and institutional establishments, including restaurants, boutiques, gas stations, schools and fast food establishments.