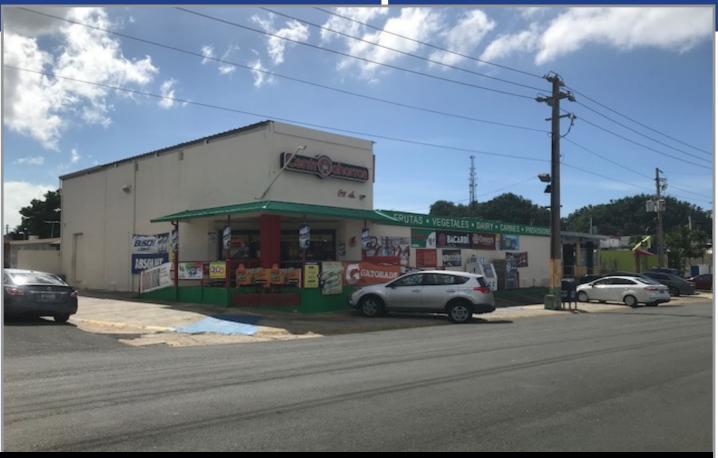

# **DESCRIPTION:**

Commercial property divided into two (2) locales comprising a total of approximately **6,631 square feet**. The larger locale was used as a supermarket and is comprised of approximately 4,786 square feet. The second locale is currently in shell condition, comprising 1,844 square feet, representing good potential for additional rental income.

#### **LOCATION:**

Lot No. 1A-8, Don Pelayo Avenue, corner Asturias Street, Covadonga Development, Candelaria Ward, Toa Baja, Puerto Rico

#### **PROPERTY INFLUENCE:**

Located along Don Pelayo Avenue within the Covadonga development, with immediate access to State Road PR-2. In the immediate vicinity of many retail, office, residential, and institutional establishments, including restaurants, boutiques, gas stations, schools and fast food establishments.