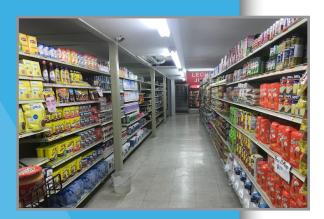

# **DESCRIPTION:**

Commercial property divided into two (2) locales comprising a total of approximately **6,631 square feet**. The larger locale was used as a supermarket and is comprised of approximately 4,786 square feet. The second locale is currently in shell condition, comprising 1,844 square feet, representing good potential for additional rental income.