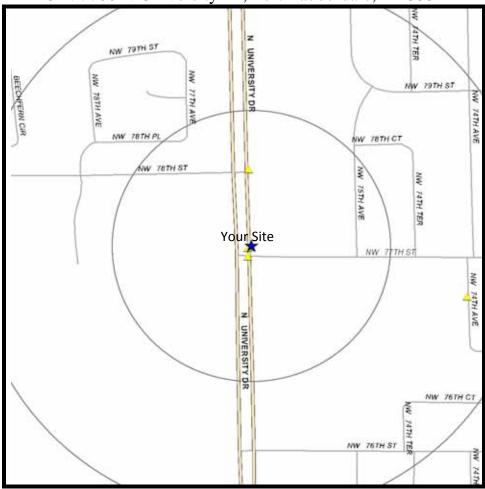

## **Environmental Risk Summary Report**

1/4-MILE RADIUS STREET MAP

FOR: 7700 N University Dr, Fort Lauderdale, FL 33321

## THE <u>RISK</u> OF <u>ENVIRONMENTAL IMPAIRMENT</u> TO THIS SITE IS: MEDIUM

To find out the **DETAILS** and limitations of this sites **RISK** determination go to **www.lenderrisk.com** and order a **LenderCheck report (\$79)**. Exact details and source locations are defined in the LenderCheck report and other reports provided by ERS. Contact ERS at 1-800-377-2430 or info@reccheck.com.