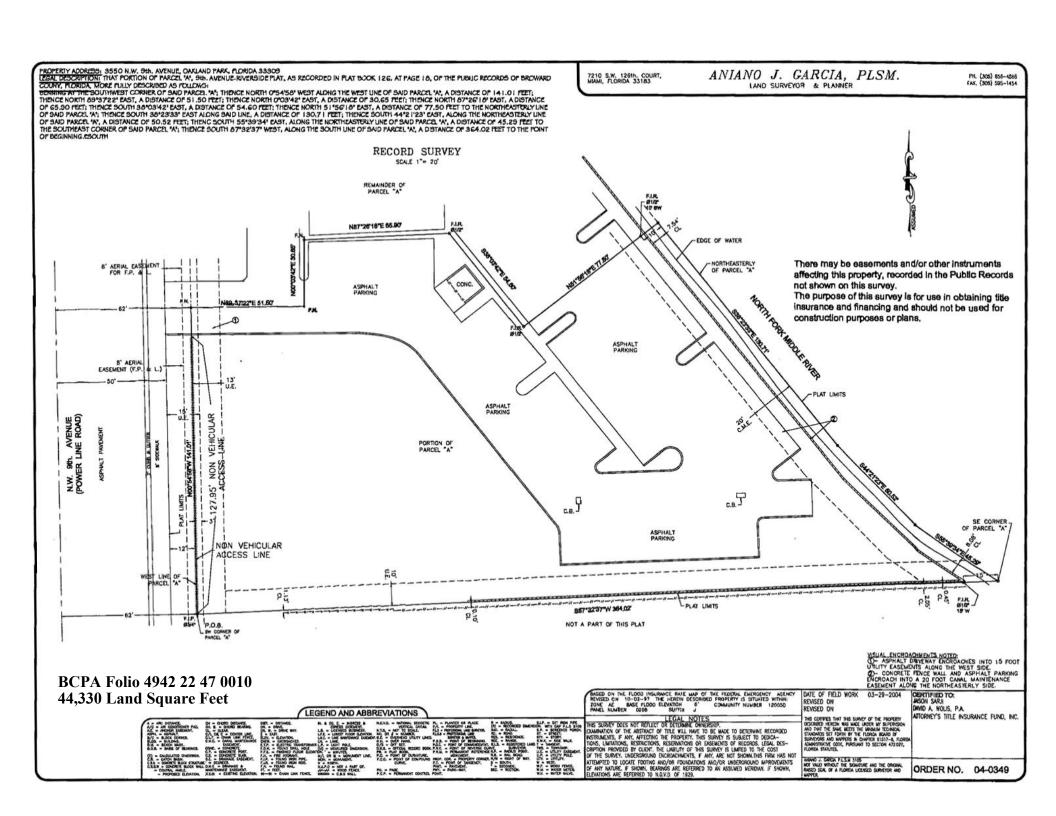

- ♦ +/- 7,017 Square Foot Professional Office Building
- ♦ Incredible Parking: 86 Striped Spots, 12 per 1,000
- ◆ Divisible: 2 Entrances, Separate Reception Areas
- ♦ 2 Folios, Site Can Be Divided and Redeveloped
- ♦ +/- 83,756 Sq. Ft. of Land; +/- 1.93 Acres
- ♦ New High End Retail Development Across Powerline Road
- ♦ East Oakland Park Location; 2 miles to Wilton Manors
- ◆ Beautifully Landscaped, Little River Waterfront Site
- ♦ Excellent Condition, Newer Roof & AC Systems
- ◆ Minutes to Turnpike, Downtown Ft. Lauderdale
- ♦ Just Off I-95 / Oakland Park Blvd. Interchange
- ♦ High End Finishes: Marble & Wood Flooring
- ♦ Folios 4942 22 47 0010 & 4942 22 47 0011