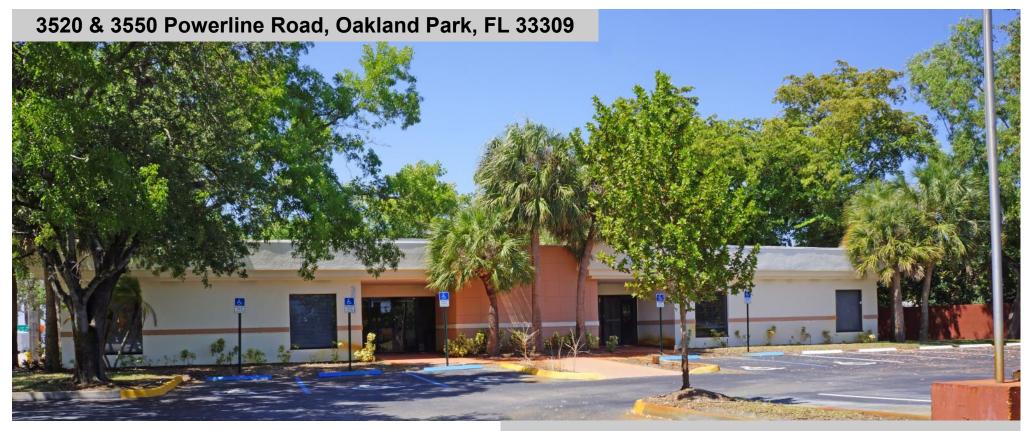

- ♦ +/- 7,017 Square Foot Professional Office Building
- ♦ Incredible Parking: 86 Striped Spots, 12 per 1,000
- ◆ Divisible: 2 Entrances, Separate Reception Areas
- ♦ 2 Folios, Site Can Be Divided and Redeveloped
- ♦ +/- 83,756 Sq. Ft. of Land; +/- 1.93 Acres
- ♦ New High End Retail Development Across Powerline Road
- ♦ East Oakland Park Location; 2 miles to Wilton Manors
- ◆ Beautifully Landscaped, Little River Waterfront Site
- ♦ Excellent Condition, Newer Roof & AC Systems
- ◆ Minutes to Turnpike, Downtown Ft. Lauderdale
- ♦ Just Off I-95 / Oakland Park Blvd. Interchange
- ♦ High End Finishes: Marble & Wood Flooring
- ♦ Folios 4942 22 47 0010 & 4942 22 47 0011