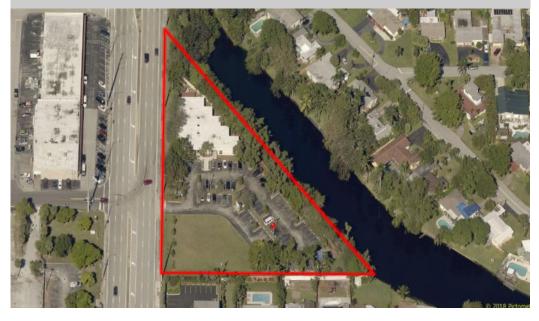

- ♦ +/- 7,017 Square Foot Professional Office Building
- ♦ Incredible Parking: 86 Striped Spots, 12 per 1,000
- ◆ Divisible: 2 Entrances, Separate Reception Areas
- ♦ 2 Folios, Site Can Be Divided and Redeveloped
- ♦ +/- 83,756 Sq. Ft. of Land; +/- 1.93 Acres
- ♦ New High End Retail Development Across Powerline Road
- ♦ East Oakland Park Location; 2 miles to Wilton Manors
- ◆ Beautifully Landscaped, Little River Waterfront Site
- ♦ Excellent Condition, Newer Roof & AC Systems
- ◆ Minutes to Turnpike, Downtown Ft. Lauderdale
- ♦ Just Off I-95 / Oakland Park Blvd. Interchange
- ♦ High End Finishes: Marble & Wood Flooring
- ♦ Folios 4942 22 47 0010 & 4942 22 47 0011