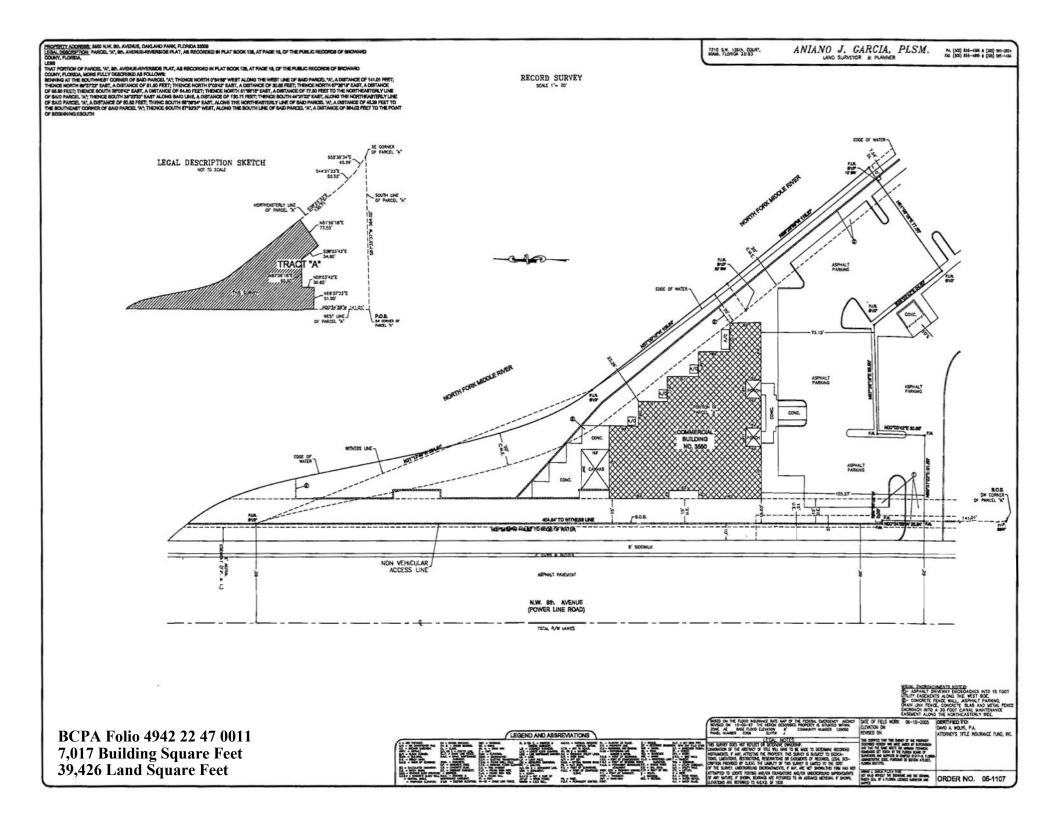

- ♦ +/- 7,017 Square Foot Professional Office Building
- ♦ Incredible Parking: 86 Striped Spots, 12 per 1,000
- ◆ Divisible: 2 Entrances, Separate Reception Areas
- ♦ 2 Folios, Site Can Be Divided and Redeveloped
- ♦ +/- 83,756 Sq. Ft. of Land; +/- 1.93 Acres
- ♦ New High End Retail Development Across Powerline Road
- ♦ East Oakland Park Location; 2 miles to Wilton Manors
- ◆ Beautifully Landscaped, Little River Waterfront Site
- ♦ Excellent Condition, Newer Roof & AC Systems
- ◆ Minutes to Turnpike, Downtown Ft. Lauderdale
- ♦ Just Off I-95 / Oakland Park Blvd. Interchange
- ♦ High End Finishes: Marble & Wood Flooring
- ♦ Folios 4942 22 47 0010 & 4942 22 47 0011