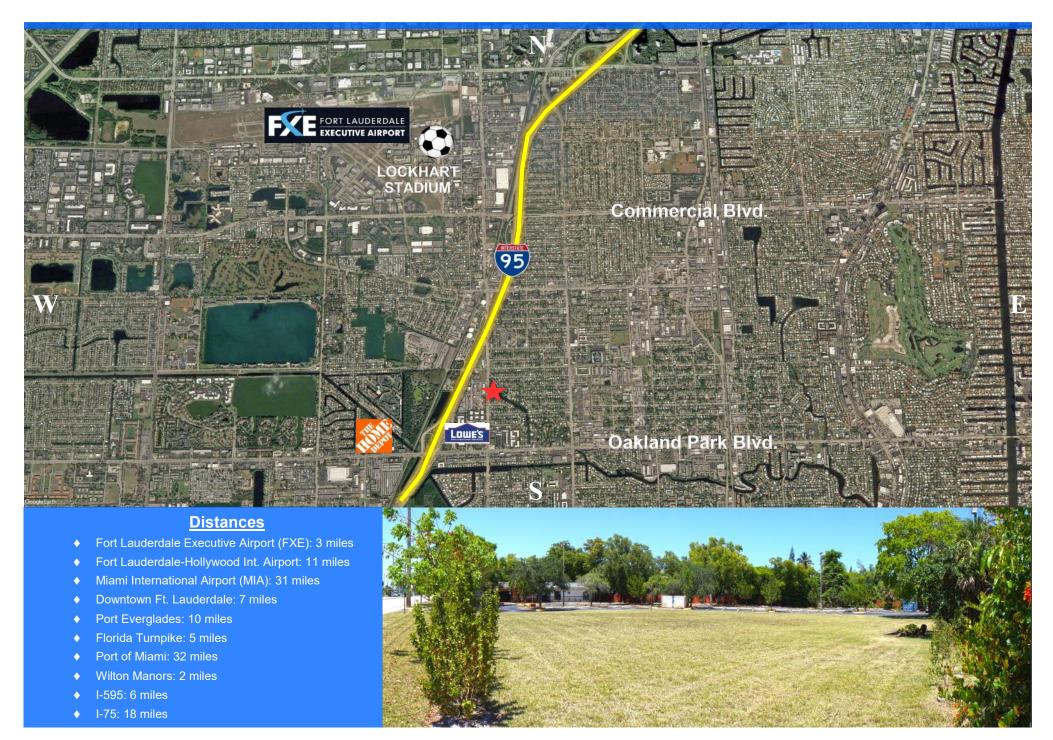

- ♦ +/- 7,017 Square Foot Professional Office Building
- ♦ Incredible Parking: 86 Striped Spots, 12 per 1,000
- ◆ Divisible: 2 Entrances, Separate Reception Areas
- ♦ 2 Folios, Site Can Be Divided and Redeveloped
- ♦ +/- 83,756 Sq. Ft. of Land; +/- 1.93 Acres
- ♦ New High End Retail Development Across Powerline Road
- ♦ East Oakland Park Location; 2 miles to Wilton Manors
- ◆ Beautifully Landscaped, Little River Waterfront Site
- ♦ Excellent Condition, Newer Roof & AC Systems
- ◆ Minutes to Turnpike, Downtown Ft. Lauderdale
- ♦ Just Off I-95 / Oakland Park Blvd. Interchange
- ♦ High End Finishes: Marble & Wood Flooring
- ♦ Folios 4942 22 47 0010 & 4942 22 47 0011