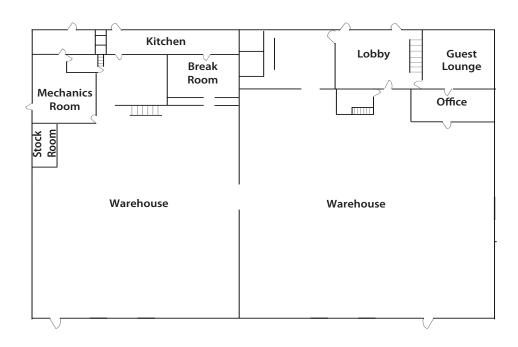

## 11236 Satellite Boulevard Orlando, FL 32837



### **Great Owner/User Opportunity**

### **Property Details**

- 20,560± sf air conditioned warehouse
- Additional 3,500± 4,000± sf mezzanine situated on 1.4± acres
- Concrete tilt wall construction
- New roof and exterior doors
- 3-phase power, 300-amp
- Up to 17' ceiling height
- Dock-high ramp
- Remodeled restrooms and roll-up doors
- Zoned I-4 Industrial District, in Unincorporated Orange County

**FOR SALE** 



South Orlando Regency Industrial Park

Pricing **\$1,750,000** 

Lawson Dann
Senior Vice President
407.342.4698
lawson.dann@avisonyoung.com



## 11236 Satellite Boulevard

Orlando, FL 32837

# Property Floorplan

 $20,560 \pm sf$ 

#### Floor One



#### Floor Two



\* Not to scale

Lawson Dann Senior Vice President 407.342.4698 lawson.dann@avisonyoung.com