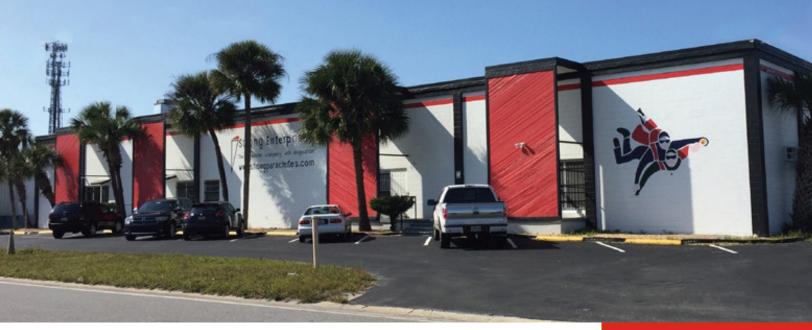

## 11236 Satellite Boulevard Orlando, FL 32837

### **Great Owner/User Opportunity**

### **Property Details**

- 20,560± sf air conditioned warehouse
- Additional 3,500± 4,000± sf mezzanine situated on 1.4± acres
- Concrete tilt wall construction
- New roof and exterior doors
- 3-phase power, 300-amp
- Up to 17' ceiling height
- Dock-high ramp
- Remodeled restrooms and roll-up doors
- Zoned I-4 Industrial District, in Unincorporated Orange County