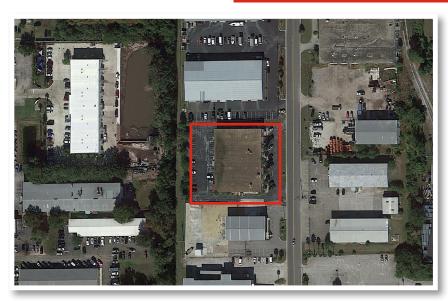

## 11236 Satellite Boulevard Orlando, FL 32837



### **Great Owner/User Opportunity**

### **Property Details**

- 20,560± sf air conditioned warehouse
- Additional 3,500± 4,000± sf mezzanine situated on 1.4± acres
- Concrete tilt wall construction
- New roof and exterior doors
- 3-phase power, 300-amp
- Up to 17' ceiling height
- Dock-high ramp
- Remodeled restrooms and roll-up doors
- Zoned I-4 Industrial District, in Unincorporated Orange County

**FOR SALE** 



South Orlando Regency Industrial Park

Pricing **\$1,750,000** 

Lawson Dann
Senior Vice President
407.342.4698
lawson.dann@avisonyoung.com



## 11236 Satellite Boulevard

Orlando, FL 32837

# Property Floorplan

 $20,560 \pm sf$ 

#### Floor One



#### Floor Two



\* Not to scale

Lawson Dann Senior Vice President 407.342.4698 lawson.dann@avisonyoung.com