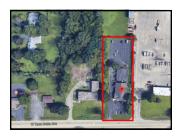

**AERIAL** 

**REAR / GARAGE** 

SIDE / L.L. ENTRY

Directions: East of Route 14 on left side just past N. Oak St.

PIN: 14-32-151-021

May 28, 2019

No warranty or representation is made as to the accuracy of the foregoing information. Terms of sale or lease and availability are subject to change or withdrawal without notice. This document is for information purposes only. No offer of sub-agency is being made.