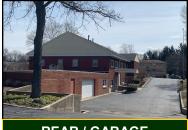

**AERIAL** 

**REAR / GARAGE** 

SIDE / L.L. ENTRY

Directions: East of Route 14 on left side just past N. Oak St.

PIN: 14-32-151-021

May 28, 2019

No warranty or representation is made as to the accuracy of the foregoing information. Terms of sale or lease and availability are subject to change or withdrawal without notice. This document is for information purposes only. No offer of sub-agency is being made.