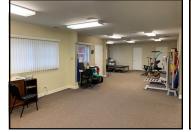

## OWNER/USER INVESTMENT

11,664 SF (Total)

8,914 SF (office) 2,750 SF (garage) 100% Leased

8.23 % CAP rate, 100% leased multi-tenant investment. Anchor tenant is Mercy Chiropractic & Rehab Center with 25 total small office tenants including tenants in the 8,914 SF office area, along with tenants who store vehicles in 2,750 SF garage area. See layout and photos. Contact broker for operating statement and rent roll. Visit Premier Commercial Realty website to see more listings.

## LOWER LEVEL

- •Industrial
- •Commercial
- Office
- •Land
- •Business