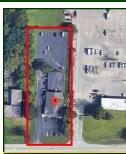

**AERIAL** 

**REAR / GARAGE** 

SIDE / L.L. ENTRY

Directions: East of Route 14 on left side just past N. Oak St.

PIN: 14-32-151-021

May 28, 2019

No warranty or representation is made as to the accuracy of the foregoing information. Terms of sale or lease and availability are subject to change or withdrawal without notice. This document is for information purposes only. No offer of sub-agency is being made.