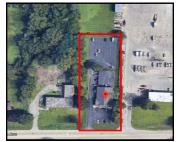

**AERIAL** 

**REAR / GARAGE** 

SIDE / L.L. ENTRY

Directions: East of Route 14 on left side just past N. Oak St.

PIN: 14-32-151-021

May 28, 2019

No warranty or representation is made as to the accuracy of the foregoing information. Terms of sale or lease and availability are subject to change or withdrawal without notice. This document is for information purposes only. No offer of sub-agency is being made.