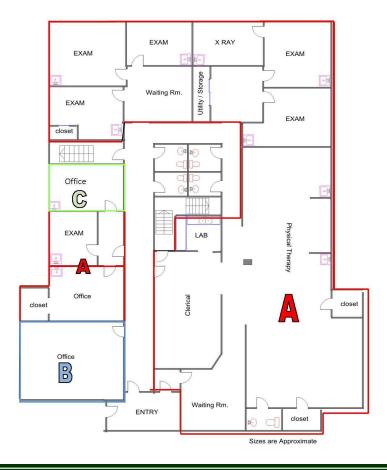

|
| Real Estate Taxes:      | \$15,193.74 (2018)                                    |
| SALE PRICE              | \$624,900                                             |





**AERIAL** 





**REAR / GARAGE** 

SIDE / L.L. ENTRY



Directions: East of Route 14 on left side just past N. Oak St.

PIN: 14-32-151-021

May 28, 2019

No warranty or representation is made as to the accuracy of the foregoing information. Terms of sale or lease and availability are subject to change or withdrawal without notice. This document is for information purposes only. No offer of sub-agency is being made.

> CLICK HERE TO VISIT OUR WEBSITE

www.PremierCommercialRealty.com

847-854-2380



- •Industrial
- Commercial
- Office
- •Land
- Business









## MAIN FLOOR



## LOWER LEVEL





- •Industrial
- •Commercial
- Office
- •Land
- •Business