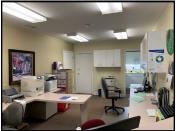

## OWNER/USER INVESTMENT

11,664 SF (Total)

8,914 SF (office) 2,750 SF (garage) 100% Leased

8.23 % CAP rate, 100% leased multi-tenant investment. Anchor tenant is Mercy Chiropractic & Rehab Center with 25 total small office tenants including tenants in the 8,914 SF office area, along with tenants who store vehicles in 2,750 SF garage area. See layout and photos. Contact broker for operating statement and rent roll. Visit Premier Commercial Realty website to see more listings.

## MAIN FLOOR