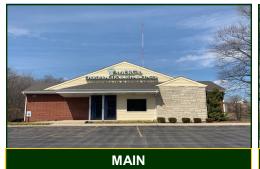

## OWNER/USER INVESTMENT

11,664 SF (Total)

8,914 SF (office) 2,750 SF (garage) 100% Leased

8.23 % CAP rate, 100% leased multi-tenant investment. Anchor tenant is Mercy Chiropractic & Rehab Center with 25 total small office tenants including tenants in the 8,914 SF office area, along with tenants who store vehicles in 2,750 SF garage area. See layout and photos. Contact broker for operating statement and rent roll. Visit Premier Commercial Realty website to see more listings.

MLS: 10353361

| PROPERTY SPECIFICATIONS |                                                       |
|-------------------------|-------------------------------------------------------|
| Description:            | Multi Tenant<br>Brick Office Building                 |
| Year Built:             | 1966                                                  |
| Building Size:          | 11,664 SF Total<br>8,914 SF Office<br>2,750 SF Garage |
| Parcel Size:            | .98 Acre                                              |
| Percent Leased:         | 100% or owner will relocate                           |
| Parking:                | 53 Spaces (front and rear)                            |
| Income                  | \$91,684                                              |
| Operating Expenses:     | \$35,649                                              |
| Current NOI:            | \$51,451                                              |
| CAP Rate:               | 8.23 %                                                |
| Real Estate Taxes:      | \$15,193.74 (2018)                                    |
| SALE PRICE              | \$624,900                                             |