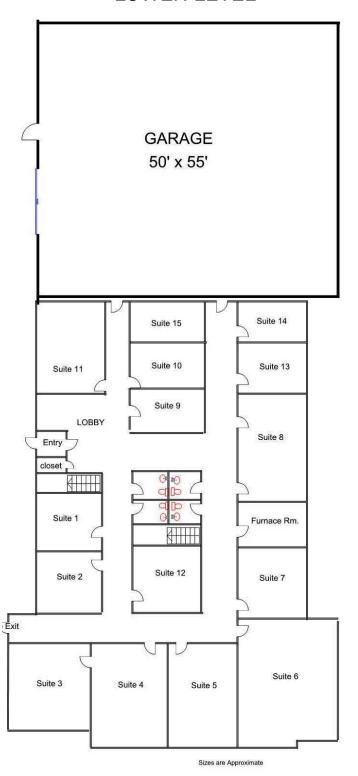

## LOWER LEVEL

- •Industrial
- •Commercial
- Office
- •Land
- •Business

## OWNER/USER INVESTMENT

11,664 SF (Total)

8,914 SF (office) 2,750 SF (garage) 100% Leased

8.23 % CAP rate, 100% leased multi-tenant investment. Anchor tenant is Mercy Chiropractic & Rehab Center with 25 total small office tenants including tenants in the 8,914 SF office area, along with tenants who store vehicles in 2,750 SF garage area. See layout and photos. Contact broker for operating statement and rent roll. Visit Premier Commercial Realty website to see more listings.