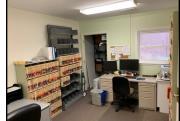

## OWNER/USER INVESTMENT

11,664 SF (Total)

8,914 SF (office) 2,750 SF (garage) 100% Leased

8.23 % CAP rate, 100% leased multi-tenant investment. Anchor tenant is Mercy Chiropractic & Rehab Center with 25 total small office tenants including tenants in the 8,914 SF office area, along with tenants who store vehicles in 2,750 SF garage area. See layout and photos. Contact broker for operating statement and rent roll. Visit Premier Commercial Realty website to see more listings.

## LOWER LEVEL

- •Industrial
- •Commercial
- Office
- •Land
- •Business