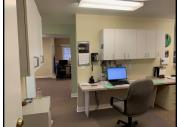

## OWNER/USER INVESTMENT

11,664 SF (Total)

8,914 SF (office) 2,750 SF (garage) 100% Leased

8.23 % CAP rate, 100% leased multi-tenant investment. Anchor tenant is Mercy Chiropractic & Rehab Center with 25 total small office tenants including tenants in the 8,914 SF office area, along with tenants who store vehicles in 2,750 SF garage area. See layout and photos. Contact broker for operating statement and rent roll. Visit Premier Commercial Realty website to see more listings.

## LOWER LEVEL

- •Industrial
- •Commercial
- Office
- •Land
- •Business