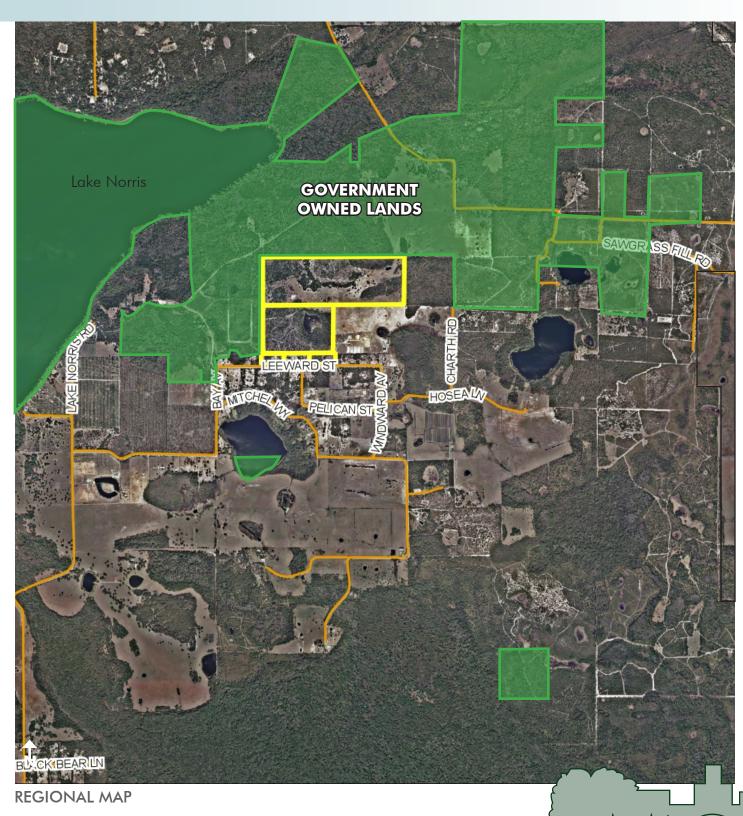

#### LOCATION

Located to the southeast of Lake Norris in north Lake County, Florida

#### **ACCESS**

Access roads are through Leeward Street