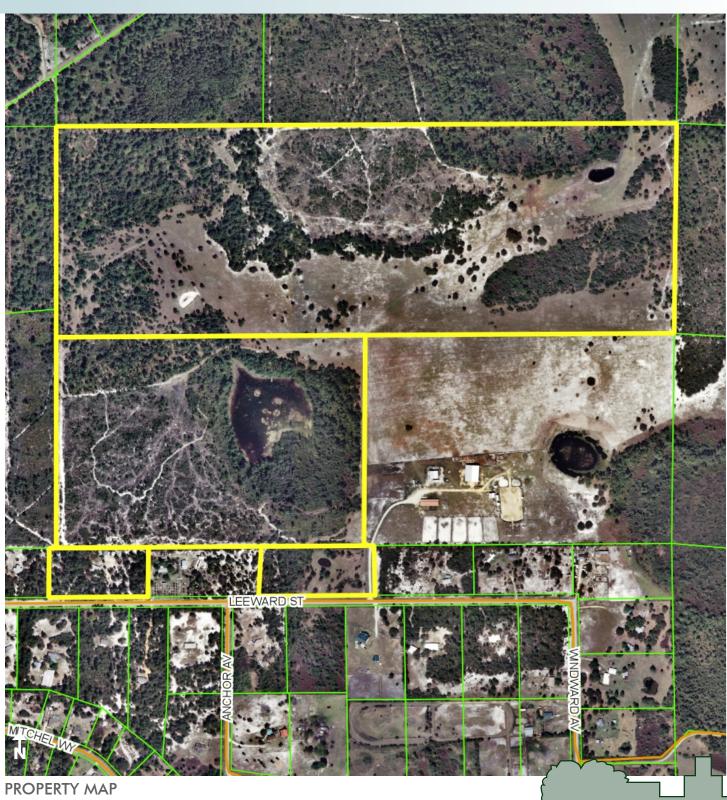

#### **ACCESS**

Access roads are through Leeward Street

#### PARCEL IDs

1710081, 2724153, 1735157, 2584149

Offering subject to errors, omission, prior sale or withdrawal without notice.

- Commercial Real Estate Investments | Management | Brokerage | Development | Land