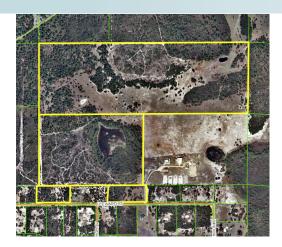

180 + acresLake County, FL

### SIZE/PRICE

180± acres: \$4,500/ac (\$810,000 total asking price)

#### WATER FRONTAGE

Beautiful interior pond for fishing/canoeing

#### **ACCESS**

Access roads are through Leeward Street

#### WETLANDS

This property has a low amount of wetland areas

#### PARCEL IDs

1710081, 2724153, 1735157, 2584149

Offering subject to errors, omission, prior sale or withdrawal without notice.

- Commercial Real Estate Investments | Management | Brokerage | Development | Land