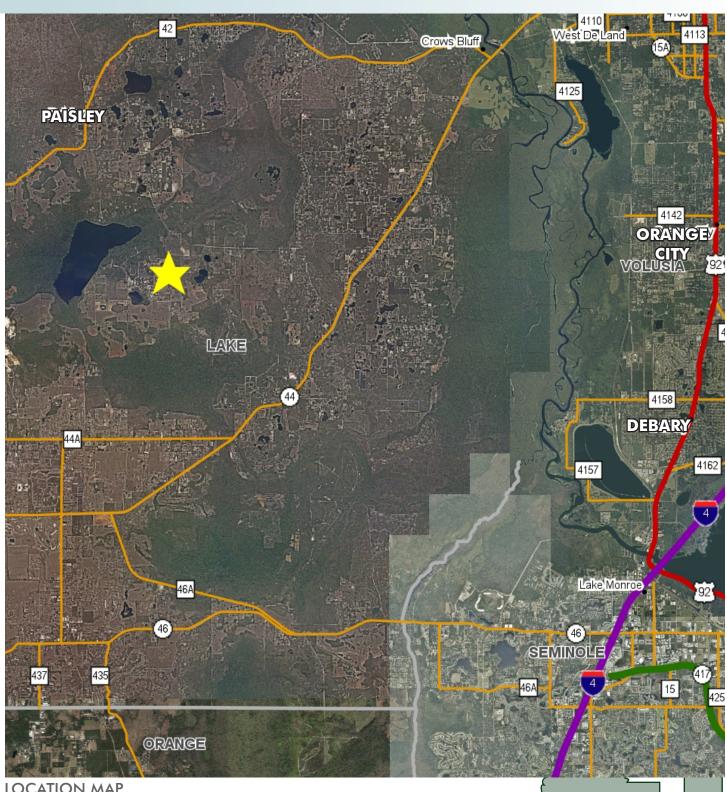

#### LOCATION

Located to the southeast of Lake Norris in north Lake County, Florida

Maury L. Carter & Associates, Inc. 407-422-3144 | www.maurycarter.com

180± acres Lake County, FL

LOCATION MAP

— Commercial Real Estate Investments | Management | Brokerage | Development | Land -

Maury L. Carter & Associates, Inc. 407-422-3144 | www.maurycarter.com