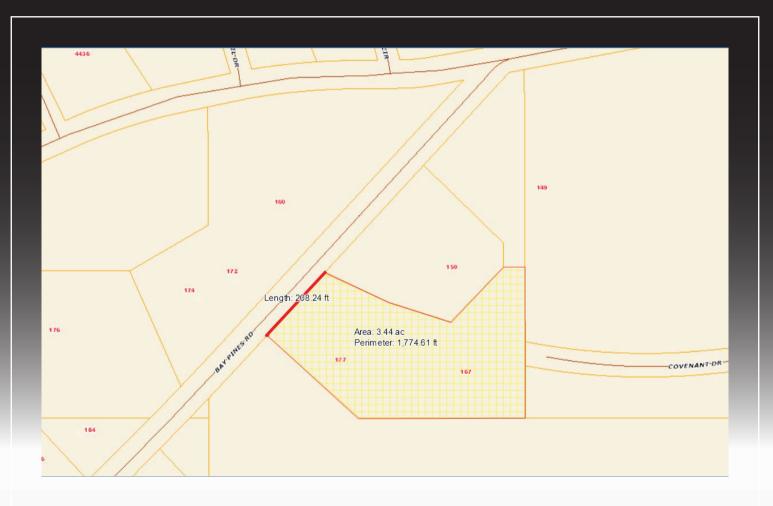

# COMMERCIAL REALESTATE

**177 BAY PINES ROAD | BEAUFORT, SC 29906** 3.32 Acres | 5,400 SqFt | \$395,000

INTEGRITY | PROFESSIONAL SERVICE | LEADERSHIP

WWW.CHARTERONEREALTYCOMMERCIAL.COM MICHAEL MARK | MMARK@CCIM.NET | 843.812.6023

Hwy Frontage: 200

Road Access: Bay Pines Rd & Coventry Dr

Zoning: Industrial

Zoning Entity: Beaufort County