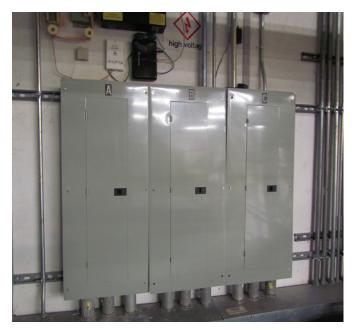

#### 177 BAY PINES ROAD \$395,000

5400 square foot commercial / industrial building in excellent condition sitting on 3.32 acres. 600 amp electrical service in the building. Very good access for trucks or tractor trailers Fully climatized with three package heating and air conditioning units. Water and sewer in building with handicap bathroom, multi stall bathroom and office. Plenty of room for expansion and additional 1.35 acres may be purchased.