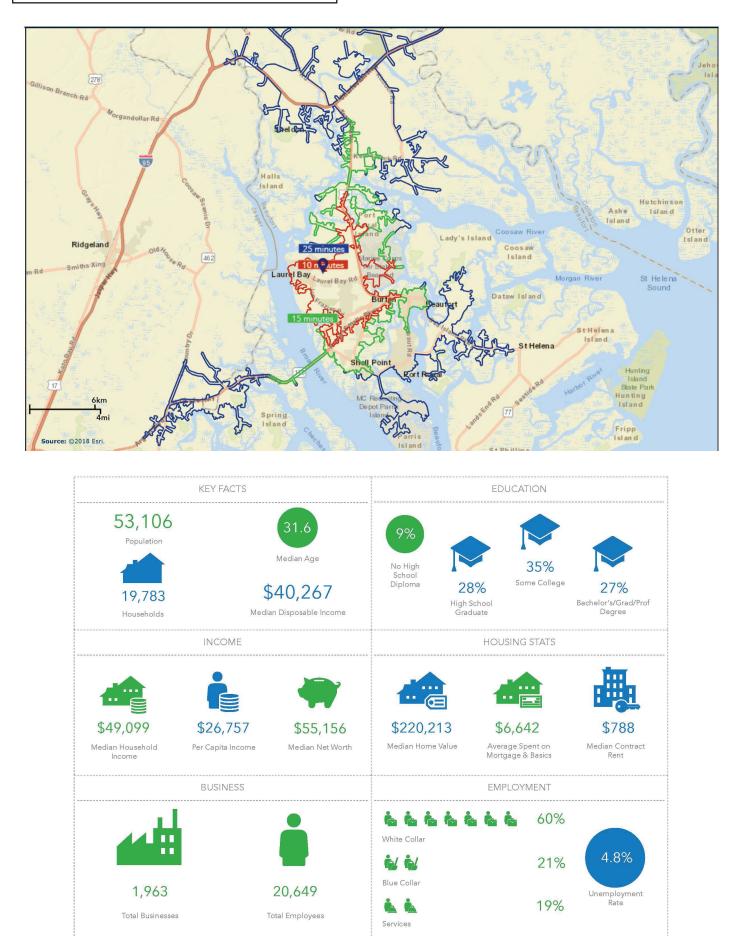

Hwy Frontage: 200

Road Access: Bay Pines Rd & Coventry Dr

Zoning: Industrial

Zoning Entity: Beaufort County