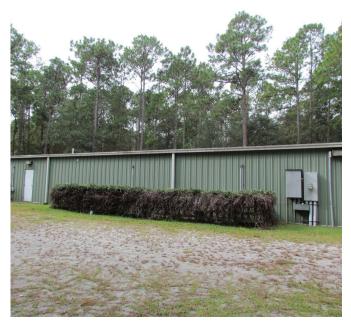

#### 177 BAY PINES ROAD \$395,000

5400 square foot commercial / industrial building in excellent condition sitting on 3.32 acres. 600 amp electrical service in the building. Very good access for trucks or tractor trailers Fully climatized with three package heating and air conditioning units. Water and sewer in building with handicap bathroom, multi stall bathroom and office. Plenty of room for expansion and additional 1.35 acres may be purchased.