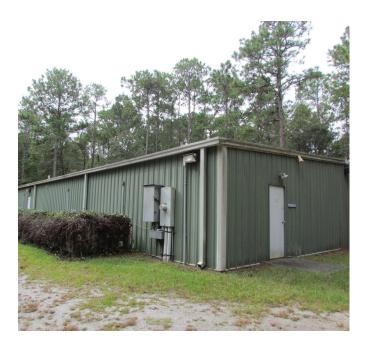

#### 177 BAY PINES ROAD \$395,000

5400 square foot commercial / industrial building in excellent condition sitting on 3.32 acres. 600 amp electrical service in the building. Very good access for trucks or tractor trailers Fully climatized with three package heating and air conditioning units. Water and sewer in building with handicap bathroom, multi stall bathroom and office. Plenty of room for expansion and additional 1.35 acres may be purchased.