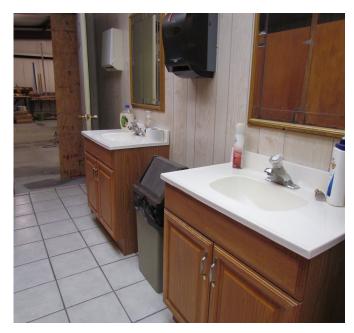

#### 177 BAY PINES ROAD \$395,000

5400 square foot commercial / industrial building in excellent condition sitting on 3.32 acres. 600 amp electrical service in the building. Very good access for trucks or tractor trailers Fully climatized with three package heating and air conditioning units. Water and sewer in building with handicap bathroom, multi stall bathroom and office. Plenty of room for expansion and additional 1.35 acres may be purchased.