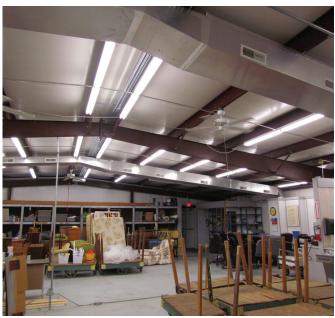

#### 177 BAY PINES ROAD \$395,000

5400 square foot commercial / industrial building in excellent condition sitting on 3.32 acres. 600 amp electrical service in the building. Very good access for trucks or tractor trailers Fully climatized with three package heating and air conditioning units. Water and sewer in building with handicap bathroom, multi stall bathroom and office. Plenty of room for expansion and additional 1.35 acres may be purchased.