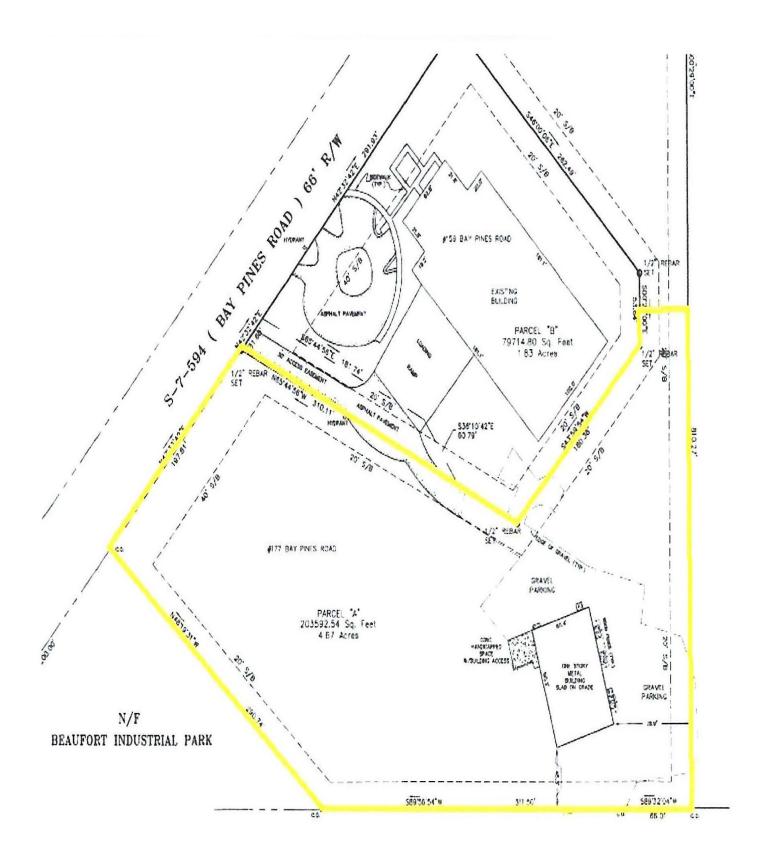

#### 177 BAY PINES ROAD \$395,000

5400 square foot commercial / industrial building in excellent condition sitting on 3.32 acres. 600 amp electrical service in the building. Very good access for trucks or tractor trailers Fully climatized with three package heating and air conditioning units. Water and sewer in building with handicap bathroom, multi stall bathroom and office. Plenty of room for expansion and additional 1.35 acres may be purchased.

Hwy Frontage: 200

Road Access: Bay Pines Rd & Coventry Dr

Zoning: Industrial

Zoning Entity: Beaufort County