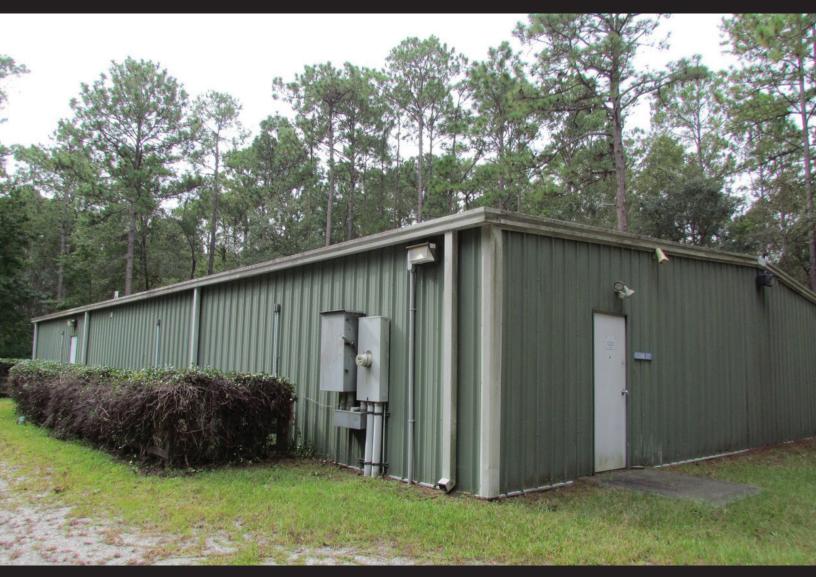

#### 177 BAY PINES ROAD \$395,000

5400 square foot commercial / industrial building in excellent condition sitting on 3.32 acres. 600 amp electrical service in the building. Very good access for trucks or tractor trailers Fully climatized with three package heating and air conditioning units. Water and sewer in building with handicap bathroom, multi stall bathroom and office. Plenty of room for expansion and additional 1.35 acres may be purchased.

Hwy Frontage: 200

Road Access: Bay Pines Rd & Coventry Dr

Zoning: Industrial

Zoning Entity: Beaufort County