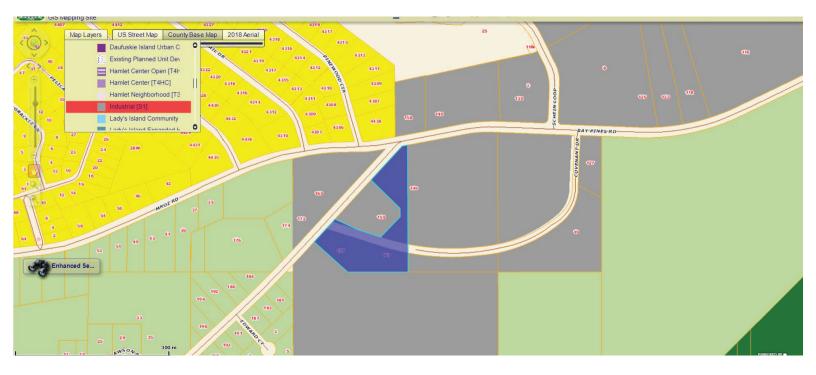

#### ZONING: INDUSTRIAL (S1)

The **Industrial (SI) Zone** permits office, manufacturing, industrial, warehousing. and uses that support them. The Zone shall also be designed to permit small businesses and incubator businesses. Moderate to high Intensities are permitted to achieve maximum land utilization. Such practices will maximize the land's use and accommodate small businesses and start-up or incubator businesses.