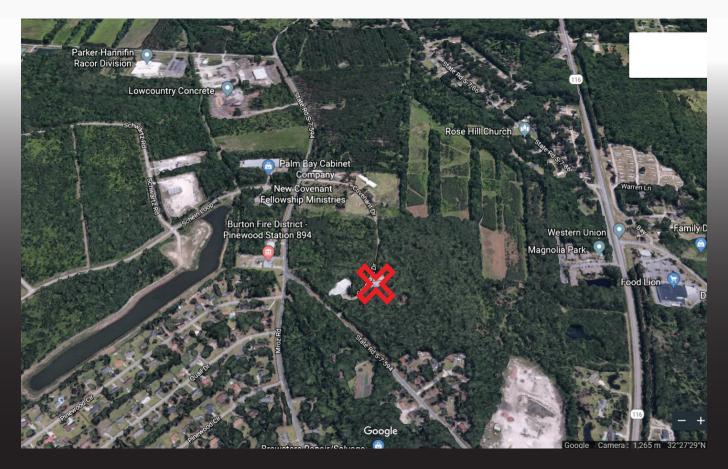

# COMMERCIAL REALESTATE

**177 BAY PINES ROAD | BEAUFORT, SC 29906** 3.32 Acres | 5,400 SqFt | \$395,000

INTEGRITY | PROFESSIONAL SERVICE | LEADERSHIP

WWW.CHARTERONEREALTYCOMMERCIAL.COM MICHAEL MARK | MMARK@CCIM.NET | 843.812.6023

Hwy Frontage: 200

Road Access: Bay Pines Rd & Coventry Dr

Zoning: Industrial

Zoning Entity: Beaufort County