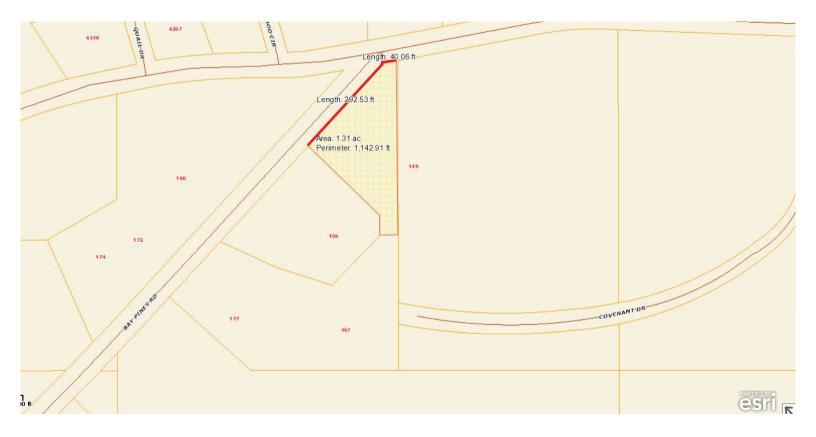

# COMMERCIAL REALESTATE

**177 BAY PINES ROAD | BEAUFORT, SC 29906** 3.32 Acres | 5,400 SqFt | \$395,000

INTEGRITY | PROFESSIONAL SERVICE | LEADERSHIP

WWW.CHARTERONEREALTYCOMMERCIAL.COM MICHAEL MARK | MMARK@CCIM.NET | 843.812.6023

#### 177 BAY PINES ROAD \$395,000

5400 square foot commercial / industrial building in excellent condition sitting on 3.32 acres. 600 amp electrical service in the building. Very good access for trucks or tractor trailers Fully climatized with three package heating and air conditioning units. Water and sewer in building with handicap bathroom, multi stall bathroom and office. Plenty of room for expansion and additional 1.35 acres may be purchased.

Hwy Frontage: 200

Road Access: Bay Pines Rd & Coventry Dr

Zoning: Industrial

Zoning Entity: Beaufort County