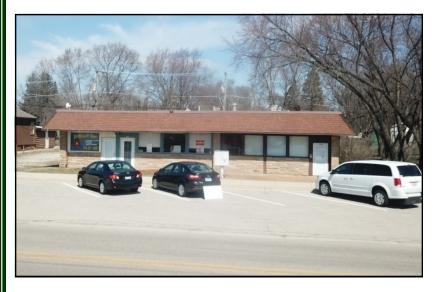

## Mixed Use Investment Fully Leased 11.2% CAP

Fully leased mixed use investment property. Currently fully leased with 11.2% CAP rate. Located off main intersection in Wonder Lake. Consisting of (3) commercial units with 1.5 story residential unit and garage at the rear of the building. All current tenants are willing to sign long term leases upon sale. Tenants are also ready to vacate should the situation call for it. All 4 units are currently leased below market rents leaving a potential for increased income. New roof in 2014. This property is perfect for a beginner investor with tremendous potential for increased income. Contact broker for rent roll and financials. See attached layout and photos. Visit Premier Commercial Realty website to see more listings.

MLS: 10151385

| PROPERTY SPECIFICATIONS |                                                                    |
|-------------------------|--------------------------------------------------------------------|
| Description:            | Mixed Use Investment<br>3 Commercial / 1 Residential /<br>1 Garage |
| Year Built:             | 1946                                                               |
| Building Size:          | 3,272 SF plus 432 SF Garage                                        |
| Parcel Size:            | 8,276 SF                                                           |
| Percent Leased:         | 100%                                                               |
| Current NOI:            | \$18,599.00                                                        |
| Cap Rate:               | 11.2%                                                              |
| Real Estate Taxes:      | \$5,355.74 (2018)                                                  |
| SALE PRICE              | \$165,000                                                          |