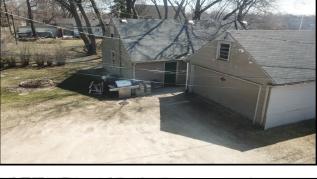

## Mixed Use Investment Fully Leased 11.2% CAP

Fully leased mixed use investment property. Currently fully leased with 11.2% CAP rate. Located off main intersection in Wonder Lake. Consisting of (3) commercial units with 1.5 story residential unit and garage at the rear of the building. All current tenants are willing to sign long term leases upon sale. Tenants are also ready to vacate should the situation call for it. All 4 units are currently leased below market rents leaving a potential for increased income. New roof in 2014. This property is perfect for a beginner investor with tremendous potential for increased income. Contact broker for rent roll and financials. See attached layout and photos. Visit Premier Commercial Realty website to see more listings.

Fully Leased • 3 Commercial Units • 1 Residential • Garage

**Directions:** Just east of the intersection of Wonder Lake Rd. and Hancock Dr.

PIN: 09-07-458-055 May 24, 2019

No warranty or representation is made as to the accuracy of the foregoing information. Terms of sale or lease and availability are subject to change or withdrawal without notice. This document is for information purposes only. No offer of sub-agency is being made.