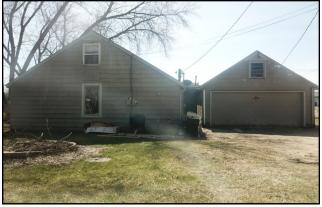

## Mixed Use Investment Fully Leased 11.2% CAP

Fully leased mixed use investment property. Currently fully leased with 11.2% CAP rate. Located off main intersection in Wonder Lake. Consisting of (3) commercial units with 1.5 story residential unit and garage at the rear of the building. All current tenants are willing to sign long term leases upon sale. Tenants are also ready to vacate should the situation call for it. All 4 units are currently leased below market rents leaving a potential for increased income. New roof in 2014. This property is perfect for a beginner investor with tremendous potential for increased income. Contact broker for rent roll and financials. See attached layout and photos. Visit Premier Commercial Realty website to see more listings.