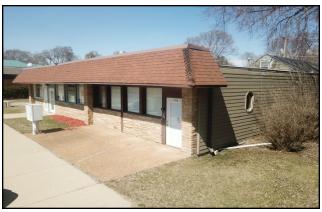

## Mixed Use Investment Fully Leased 11.2% CAP

Fully leased mixed use investment property. Currently fully leased with 11.2% CAP rate. Located off main intersection in Wonder Lake. Consisting of (3) commercial units with 1.5 story residential unit and garage at the rear of the building. All current tenants are willing to sign long term leases upon sale. Tenants are also ready to vacate should the situation call for it. All 4 units are currently leased below market rents leaving a potential for increased income. New roof in 2014. This property is perfect for a beginner investor with tremendous potential for increased income. Contact broker for rent roll and financials. See attached layout and photos. Visit Premier Commercial Realty website to see more listings.

MLS: 10151385

| PROPERTY SPECIFICATIONS |                                                                    |
|-------------------------|--------------------------------------------------------------------|
| Description:            | Mixed Use Investment<br>3 Commercial / 1 Residential /<br>1 Garage |
| Year Built:             | 1946                                                               |
| Building Size:          | 3,272 SF plus 432 SF Garage                                        |
| Parcel Size:            | 8,276 SF                                                           |
| Percent Leased:         | 100%                                                               |
| Current NOI:            | \$18,599.00                                                        |
| Cap Rate:               | 11.2%                                                              |
| Real Estate Taxes:      | \$5,355.74 (2018)                                                  |
| SALE PRICE              | \$165,000                                                          |