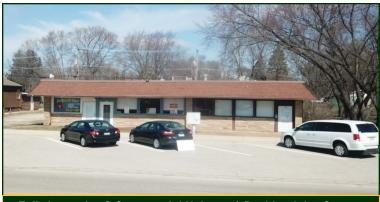

## Mixed Use Investment Fully Leased 11.2% CAP

Fully leased mixed use investment property. Currently fully leased with 11.2% CAP rate. Located off main intersection in Wonder Lake. Consisting of (3) commercial units with 1.5 story residential unit and garage at the rear of the building. All current tenants are willing to sign long term leases upon sale. Tenants are also ready to vacate should the situation call for it. All 4 units are currently leased below market rents leaving a potential for increased income. New roof in 2014. This property is perfect for a beginner investor with tremendous potential for increased income. Contact broker for rent roll and financials. See attached layout and photos. Visit Premier Commercial Realty website to see more listings.

Fully Leased • 3 Commercial Units • 1 Residential • Garage

**Directions:** Just east of the intersection of Wonder Lake Rd. and Hancock Dr.

PIN: 09-07-458-055 May 24, 2019

No warranty or representation is made as to the accuracy of the foregoing information. Terms of sale or lease and availability are subject to change or withdrawal without notice. This document is for information purposes only. No offer of sub-agency is being made.