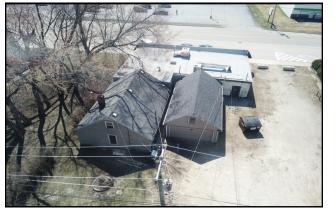

## Mixed Use Investment Fully Leased 11.2% CAP

Fully leased mixed use investment property. Currently fully leased with 11.2% CAP rate. Located off main intersection in Wonder Lake. Consisting of (3) commercial units with 1.5 story residential unit and garage at the rear of the building. All current tenants are willing to sign long term leases upon sale. Tenants are also ready to vacate should the situation call for it. All 4 units are currently leased below market rents leaving a potential for increased income. New roof in 2014. This property is perfect for a beginner investor with tremendous potential for increased income. Contact broker for rent roll and financials. See attached layout and photos. Visit Premier Commercial Realty website to see more listings.

Fully Leased • 3 Commercial Units • 1 Residential • Garage

**Directions:** Just east of the intersection of Wonder Lake Rd. and Hancock Dr.

PIN: 09-07-458-055 May 24, 2019

No warranty or representation is made as to the accuracy of the foregoing information. Terms of sale or lease and availability are subject to change or withdrawal without notice. This document is for information purposes only. No offer of sub-agency is being made.