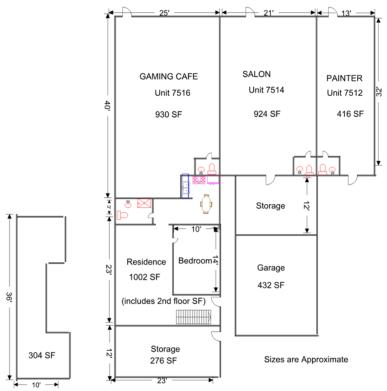

## Mixed Use Investment Fully Leased 11.2% CAP

Fully leased mixed use investment property. Currently fully leased with 11.2% CAP rate. Located off main intersection in Wonder Lake. Consisting of (3) commercial units with 1.5 story residential unit and garage at the rear of the building. All current tenants are willing to sign long term leases upon sale. Tenants are also ready to vacate should the situation call for it. All 4 units are currently leased below market rents leaving a potential for increased income. New roof in 2014. This property is perfect for a beginner investor with tremendous potential for increased income. Contact broker for rent roll and financials. See attached layout and photos. Visit Premier Commercial Realty website to see more listings.

MLS: 10151385

| PROPERTY SPECIFICATIONS |                                                                    |
|-------------------------|--------------------------------------------------------------------|
| Description:            | Mixed Use Investment<br>3 Commercial / 1 Residential /<br>1 Garage |
| Year Built:             | 1946                                                               |
| Building Size:          | 3,272 SF plus 432 SF Garage                                        |
| Parcel Size:            | 8,276 SF                                                           |
| Percent Leased:         | 100%                                                               |
| Current NOI:            | \$18,599.00                                                        |
| Cap Rate:               | 11.2%                                                              |
| Real Estate Taxes:      | \$5,355.74 (2018)                                                  |
| SALE PRICE              | \$165,000                                                          |