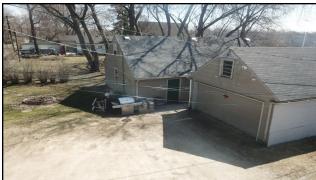

## Mixed Use Investment Fully Leased 11.2% CAP

Fully leased mixed use investment property. Currently fully leased with 11.2% CAP rate. Located off main intersection in Wonder Lake. Consisting of (3) commercial units with 1.5 story residential unit and garage at the rear of the building. All current tenants are willing to sign long term leases upon sale. Tenants are also ready to vacate should the situation call for it. All 4 units are currently leased below market rents leaving a potential for increased income. New roof in 2014. This property is perfect for a beginner investor with tremendous potential for increased income. Contact broker for rent roll and financials. See attached layout and photos. Visit Premier Commercial Realty website to see more listings.

MLS: 10151385

| PROPERTY SPECIFICATIONS |                                                                    |
|-------------------------|--------------------------------------------------------------------|
| Description:            | Mixed Use Investment<br>3 Commercial / 1 Residential /<br>1 Garage |
| Year Built:             | 1946                                                               |
| Building Size:          | 3,272 SF plus 432 SF Garage                                        |
| Parcel Size:            | 8,276 SF                                                           |
| Percent Leased:         | 100%                                                               |
| Current NOI:            | \$18,599.00                                                        |
| Cap Rate:               | 11.2%                                                              |
| Real Estate Taxes:      | \$5,355.74 (2018)                                                  |
| SALE PRICE              | \$165,000                                                          |