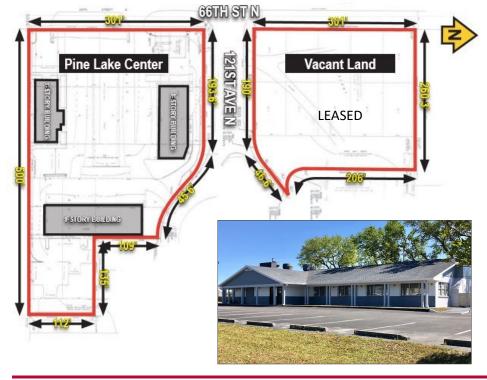

# PINE LAKE LAND AND CENTER

ROSS REALTY
GROUP, INC.

12001, 12041, 12061 66th Street N., Pinellas Park, FL 33773

### **FEATURES**

- Includes a 3-building, 19,221 SF retail center and a 1.8 AC vacant lot
- Up to 602' of frontage on 66th Street N (approx. 37,500 vpd)
- Existing curb and median cuts
- 1.8 acres is leased to a trucking company

Acreage: up to 4.5 acres, can be divided

Zoning: CH (Commercial Heavy)

Future Land Use: CG (Commercial General)

Alternate Use: B-1 or M-1

❖ Flood Zone: X

- Ideal opportunity, Charleston on 66th apartment community nearby with 258 apartment homes
- Ideally located on the NE and SE corners of 66th Street N and 121st Avenue N
- Minutes from Ulmerton Rd, Bryan Dairy Rd, and US 19
- Asking Price: \$2,700,000