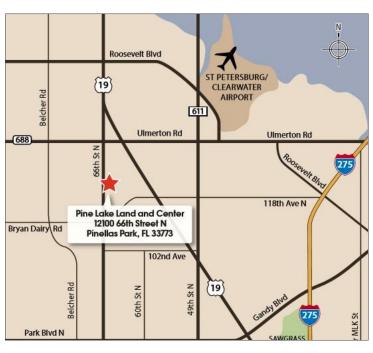

## **LOCATION MAP**

Chris Shryock
C: 727.412.5166
cshryock@mindspring.com

### **LOCAL DISTANCES & DRIVE TIMES**

| US 19                            | 1 Mile  | 2 Mins  |
|----------------------------------|---------|---------|
| St Pete/Clearwater Int'l Airport | 3 Miles | 5 Mins  |
| I-275                            | 4 Miles | 6 Mins  |
| Downtown St Petersburg           | 8 Miles | 11 Mins |