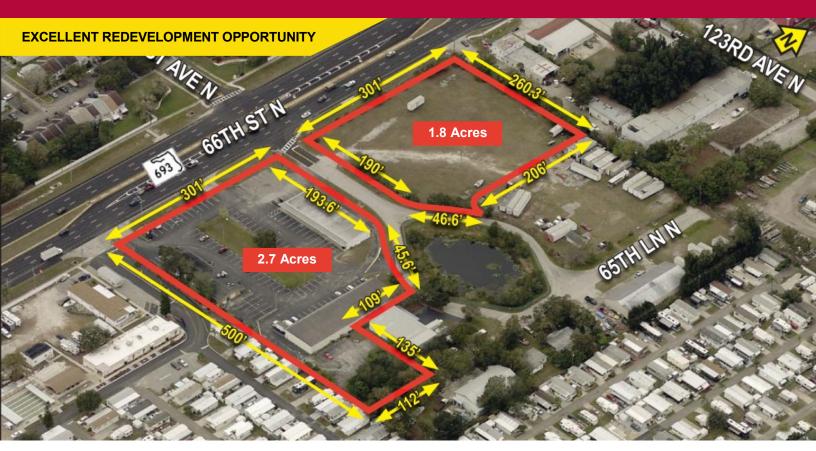

### **FEATURES**

- Includes a 3-building, 19,221 SF retail center and a 1.8 AC vacant lot
- Up to 602' of frontage on 66th Street N (approx. 37,500 vpd)
- Existing curb and median cuts
- 1.8 acres is leased to a trucking company

Acreage: up to 4.5 acres, can be divided

Zoning: CH (Commercial Heavy)

Future Land Use: CG (Commercial General)

Alternate Use: B-1 or M-1

❖ Flood Zone: X

- Ideal opportunity, Charleston on 66th apartment community nearby with 258 apartment homes
- Ideally located on the NE and SE corners of 66th Street N and 121st Avenue N
- Minutes from Ulmerton Rd, Bryan Dairy Rd, and US 19
- Asking Price: \$2,700,000