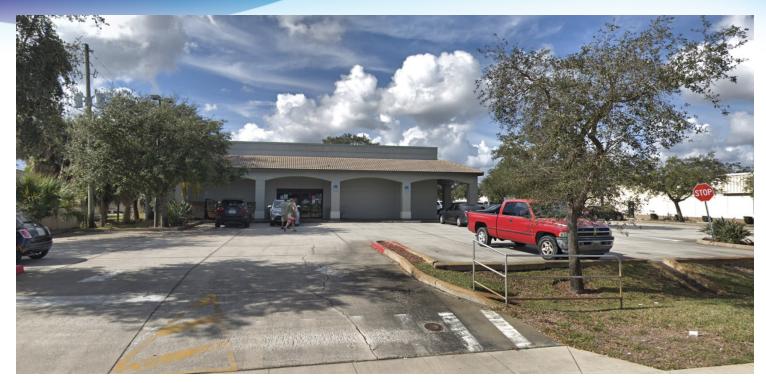

## EXECUTIVE SUMMARY

• 1616 S Babcock St. Melbourne, FL 32901

| OFFERING SUMMARY |                 | PROPERTY OVERVIEW                                                                                                                                                                                                                                                    |  |
|------------------|-----------------|----------------------------------------------------------------------------------------------------------------------------------------------------------------------------------------------------------------------------------------------------------------------|--|
| Sale Price:      | \$1,500,000     | Great Opportunity to purchase a gem - Petty's Meat Market!<br>Price includes the business and real estate.<br>Prime location on Babcock Street - one of Melbourne's busiest north/south corridor.<br>Surrounded by several businesses and the Melbourne High School. |  |
| Price / SF:      | \$168.75        |                                                                                                                                                                                                                                                                      |  |
| Lot Size:        | 0.92 Acres      | <b>LOCATION OVERVIEW</b><br>On busy Babcock St. between New Haven Ave and Hibiscus Blvd.<br>Property has access from Babcock and Peachtree Street.                                                                                                                   |  |
| Year Built:      | 2002            | Over 30,000 vehicles per day                                                                                                                                                                                                                                         |  |
| Building Size:   | 8,889 SF        |                                                                                                                                                                                                                                                                      |  |
| Zoning:          | C2              |                                                                                                                                                                                                                                                                      |  |
| APN#:            | 28-37-04-01-J-8 |                                                                                                                                                                                                                                                                      |  |