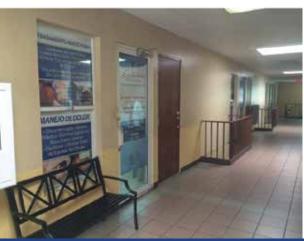

## **PROPERTY DETAILS**

A former chiropractic facility, this medical office condo is located on the second floor of the Galería Professional. With access via elevator or stairs, the interior improvements include ceramic floor tiles, glass pane windows and storefront, gypsum board fascia, fluorescent and spot lights, and semi-solid wood interior doors. Foundation and floor slab of the building are of reinforced concrete and its frame is of concrete columns and beams.