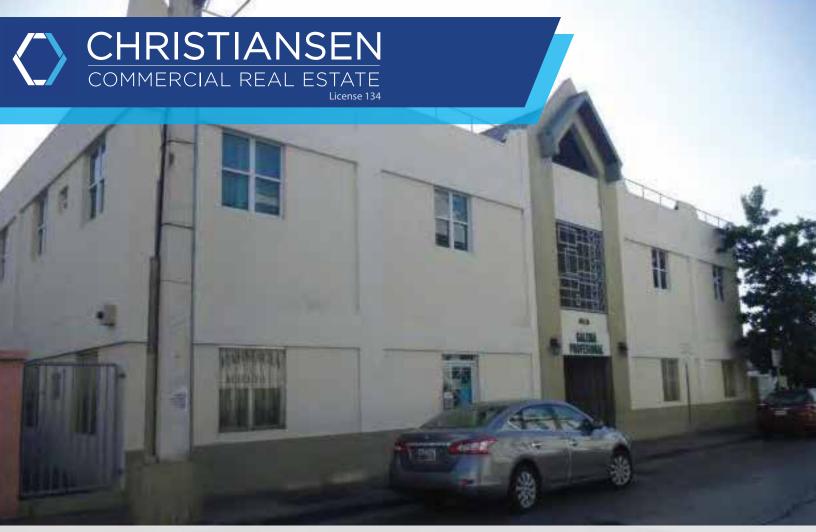

## **PROPERTY DETAILS**

A former chiropractic facility, this medical office condo is located on the second floor of the Galería Professional. With access via elevator or stairs, the interior improvements include ceramic floor tiles, glass pane windows and storefront, gypsum board fascia, fluorescent and spot lights, and semi-solid wood interior doors. Foundation and floor slab of the building are of reinforced concrete and its frame is of concrete columns and beams.