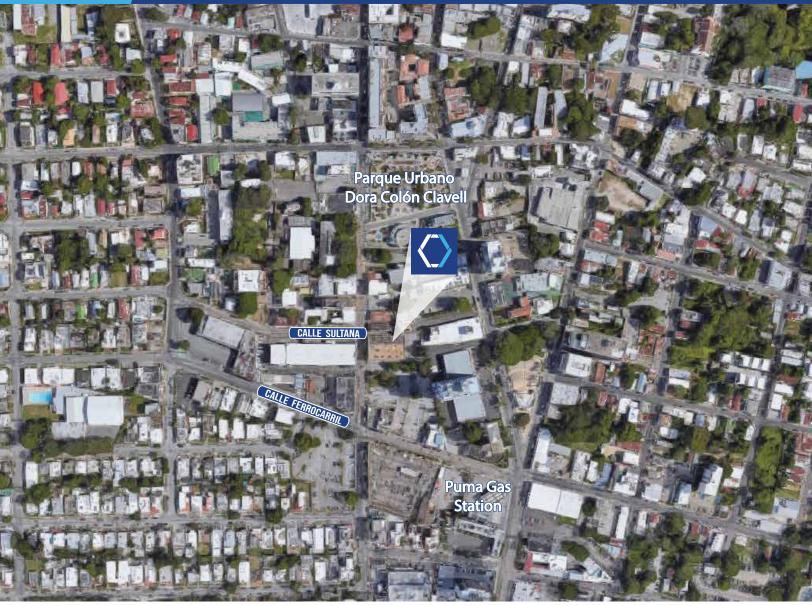

# **OFFICE CONDOMINIUMS FOR SALE**

14 CALLE CONCORDIA PONCE, PUERTO RICO

## **PROPERTY DETAILS**

A former chiropractic facility, this medical office condo is located on the second floor of the Galería Professional. With access via elevator or stairs, the interior improvements include ceramic floor tiles, glass pane windows and storefront, gypsum board fascia, fluorescent and spot lights, and semi-solid wood interior doors. Foundation and floor slab of the building are of reinforced concrete and its frame is of concrete columns and beams.

### **CONDO AREA**

744 square feet 816 square feet

#### **ZONING**

Z-H (Historic Zone)

#### **COORDINATES**

18.00667369, -66.61410998

# 14 CALLE CONCORDIA PONCE, PUERTO RICO









American International Plaza 250 Muñoz Rivera Avenue Suite 350 Hato Rey, Puerto Rico 00918 www.christiansencommercial.com 787-778-7000



CAMERA SCAN FOR MORE DETAILS