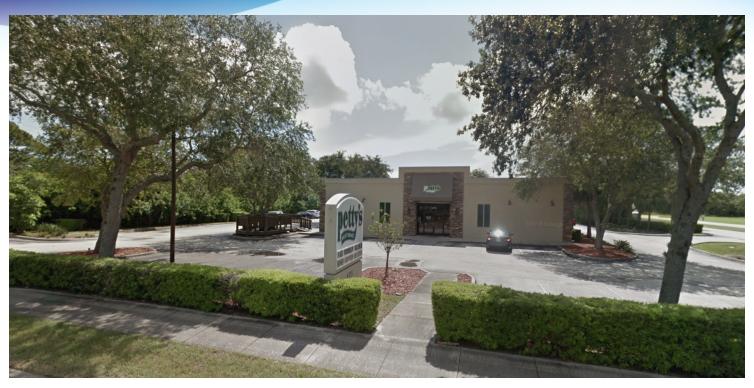

## **EXECUTIVE SUMMARY**

• 6115 N Wickham Rd Melbourne, FL 32940



## **OFFERING SUMMARY**

**Sale Price:** \$1,183,500

**Price / SF:** \$200.93

**Lot Size:** 1.2 Acres

Year Built: 1996

**Building Size:** 5,890 SF

Zoning: PIP

**APN#:** 26-37-19-00-267

## **PROPERTY OVERVIEW**

Great Opportunity to purchase Petty's Meat Market! Price includes the real estate and business. Freestanding building with excellent accessibility.

#### **LOCATION OVERVIEW**

Corner Lot on Wickham Rd. and Promenade Dr. Property is approx. half mile north of Pineda Causeway Surrounded by many national and regional tenants

# **ADDITIONAL PHOTOS**

• 6115 N Wickham Rd Melbourne, FL 32940





### JEFFERY T. ROBISON, CCIM

Principal | Broker 321.722.0707 X13 jeff@teamlbr.com Lightle Beckner Robison 321.722.0707 • teamlbr.com 70 W. Hibiscus Blvd., Melbourne, FL 32901

# **LOCATION MAPS**

• 6115 N Wickham Rd Melbourne, FL 32940



Principal | Broker 321.722.0707 X13 jeff@teamlbr.com Lightle Beckner Robison 321.722.0707 • teamlbr.com 70 W. Hibiscus Blvd., Melbourne, FL 32901

## **DEMOGRAPHICS MAP & REPORT**

• 6115 N Wickham Rd Melbourne, FL 32940



| POPULATION                            | I MILE                 | 3 MILES               | 5 MILES               |
|---------------------------------------|------------------------|-----------------------|-----------------------|
| Total population                      | 3,670                  | 33,834                | 82,337