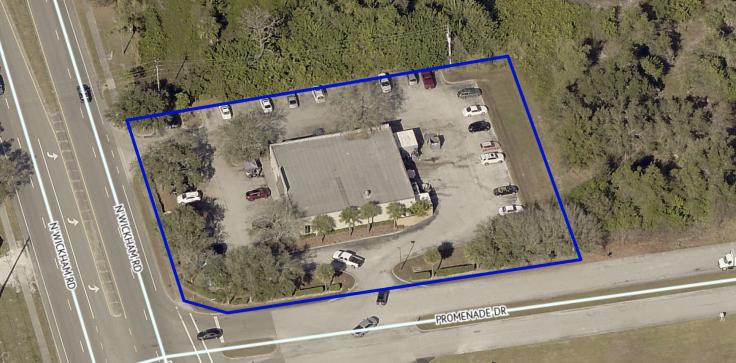

#### **LOCATION OVERVIEW**

Corner Lot on Wickham Rd. and Promenade Dr. Property is approx. half mile north of Pineda Causeway Surrounded by many national and regional tenants

# **LOCATION MAPS**

• 6115 N Wickham Rd Melbourne, FL 32940

Principal | Broker 321.722.0707 X13 jeff@teamlbr.com Lightle Beckner Robison 321.722.0707 • teamlbr.com 70 W. Hibiscus Blvd., Melbourne, FL 32901