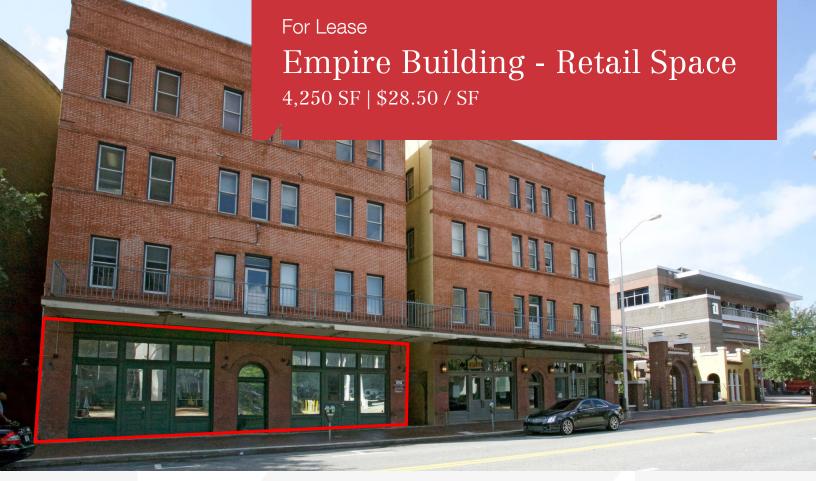

## 28-44 West Central Blvd

Orlando, Florida 32801

## **Property Highlights**

- 4,250± SF retail space on ground floor available now
- 37,144± SF, four-story office building in Downtown Orlando
- Historic brick building; built in 1912
- Great location in the center of Downtown; close to Amway Center and Dr. Phillips Center
- Walking distance to Church Street Sunrail station and shops
- Some free surface parking included
- Surrounded by restaurants and banking
- Zoning: AC-3A/T/HP (City of Orlando)
- Easy access to I-4, Colonial drive (SR 50), SR 408 (East-West) and Orange Blossom Trail

## Lease Rate: \$28.50 / SF Modified Gross

## OFFERING SUMMARY

| Available SF  | 4,250 SF          |
|---------------|-------------------|
| Lease Rate    | \$28.50 / SF (MG) |
| Building Size | 37,144 SF         |

For more information Jeffrey Bloom, CCIM O: 407 949 0709 jbloom@realvest.com