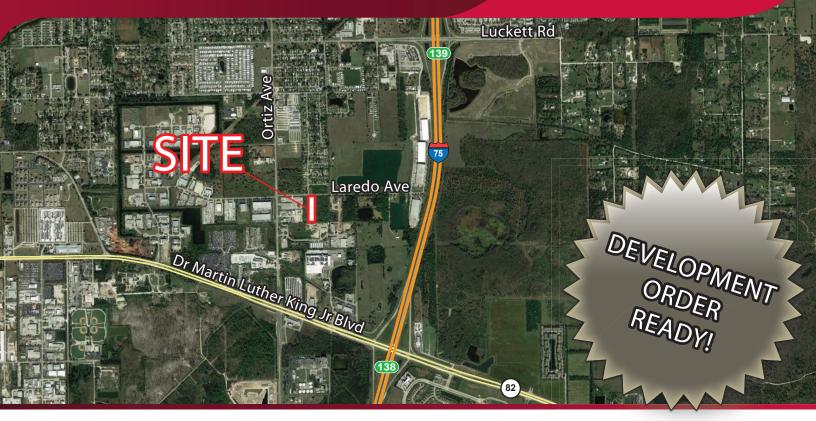

## **LAND FOR SALE**

2.5 ACRES WITH D.O. IN PLACE

8930 LAREDO AVENUE, FORT MYERS, FL 33905

SIZE: 2.5 AC

PRICE: \$435,600 (\$4.00 / SF)

## **PROPERTY FEATURES**

- Zoned Light Industrial (click here for permitted uses)
- Excellent Location One Mile to the I-75 & Dr Martin Luther King Jr Blvd Interchange (Exit 138)
- Development Order in Place for a Warehouse Facility
- Development Order Included in Sale Price
  Owners Will Also Consider Build-to-Suit for
  Lease