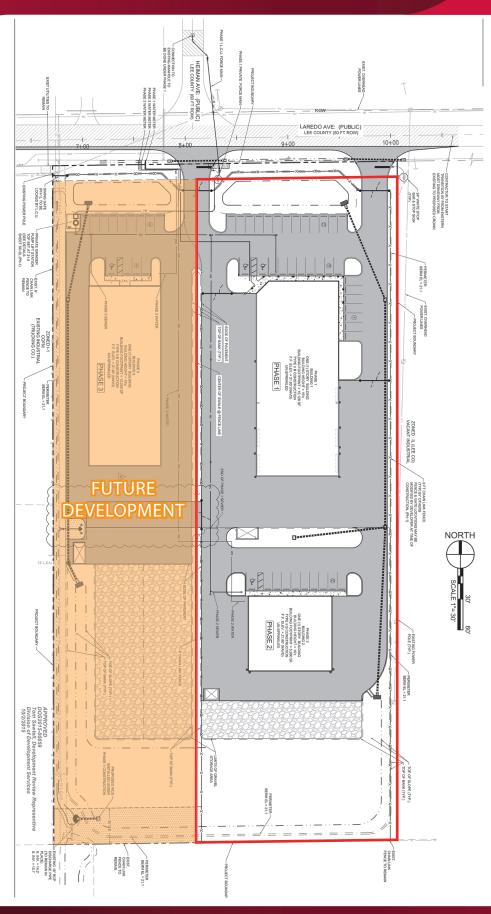

8930 LAREDO AVENUE, FORT MYERS, FL 33905

- 2.5 +/- Acres
- Planned as WarehouseFacility with CoveredOverhang
- Crushed Rock, Outdoor Fenced Storage Area
- An Additional Adjacent2.5 +/- Acres Available