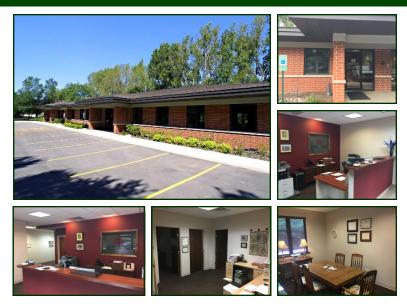

# Office Condo 2,035 SF

One story 2,035 SF masonry office condo in Creekside Office Park. Currently leased to attorney short term. 6 professional office suites (one could be a conference room), breakroom, storage room and front reception area. Bank owned. Priced to sell. Easy access to Route 14 and Randall Road. See layout and photos. Visit Premier Commercial Realty website to see more listings.

| PROPERTY SPECIFICATIONS |                           |
|-------------------------|---------------------------|
| Description:            | Masonry Office Condo      |
| Building Size:          | 8,670 SF                  |
| Year Built:             | 2000                      |
| HVAC System:            | GFA/ Central Air          |
| Electric:               | 200 amps                  |
| Sprinklered:            | Yes                       |
| Washrooms:              | 1 ADA                     |
| Flooring:               | Carpet/Tile               |
| Ceiling Height:         | 9'                        |
| Possession:             | 12/31/18- Sooner Possible |
| Parking:                | 44 (common)               |
| Sewer/Water:            | City                      |
| Zoning:                 | 0 (Office)                |
| Real Estate Taxes:      | \$8,358.64 (2017)         |
| CAM/Association:        | \$353.67/mo.              |
| Lease Price:            | Not For Lease             |
| Sale Price:             | \$180,000 (\$88.45 psf)   |