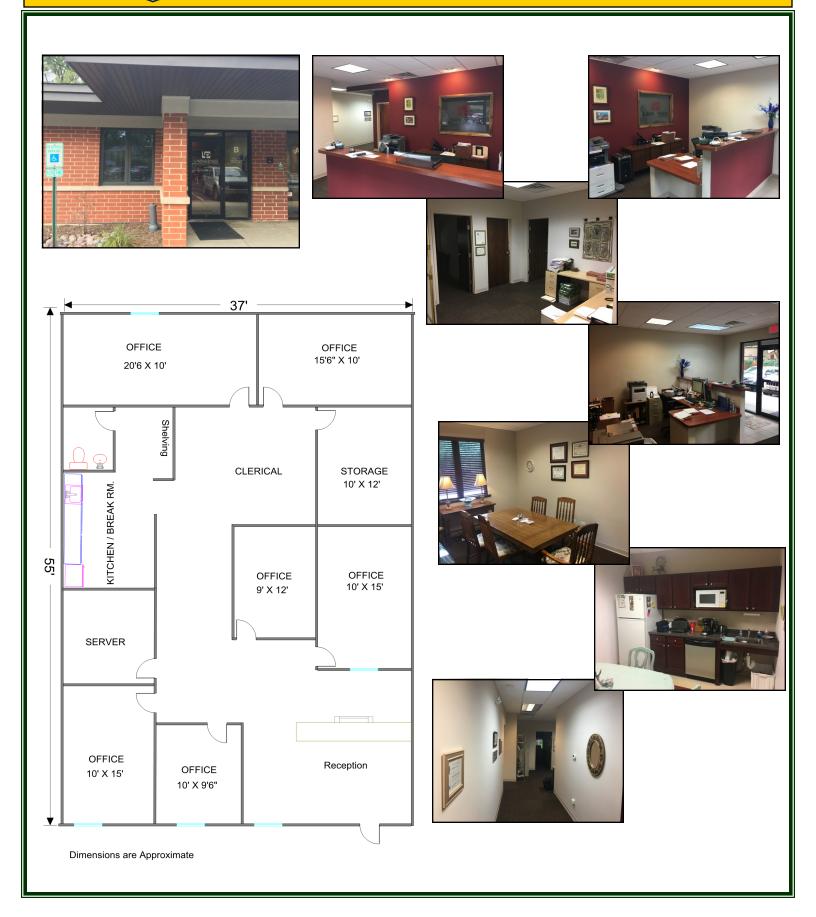

# Office Condo 2,035 SF

One story 2,035 SF masonry office condo in Creekside Office Park. Currently leased to attorney short term. 6 professional office suites (one could be a conference room), breakroom, storage room and front reception area. Bank owned. Priced to sell. Easy access to Route 14 and Randall Road. See layout and photos. Visit Premier Commercial Realty website to see more listings.

| PROPERTY SPECIFICATIONS |                           |
|-------------------------|---------------------------|
| Description:            | Masonry Office Condo      |
| Building Size:          | 8,670 SF                  |
| Year Built:             | 2000                      |
| HVAC System:            | GFA/ Central Air          |
| Electric:               | 200 amps                  |
| Sprinklered:            | Yes                       |
| Washrooms:              | 1 ADA                     |
| Flooring:               | Carpet/Tile               |
| Ceiling Height:         | 9'                        |
| Possession:             | 12/31/18- Sooner Possible |
| Parking:                | 44 (common)               |
| Sewer/Water:            | City                      |
| Zoning:                 | 0 (Office)                |
| Real Estate Taxes:      | \$8,358.64 (2017)         |
| CAM/Association:        | \$353.67/mo.              |
| Lease Price:            | Not For Lease             |
| Sale Price:             | \$180,000 (\$88.45 psf)   |