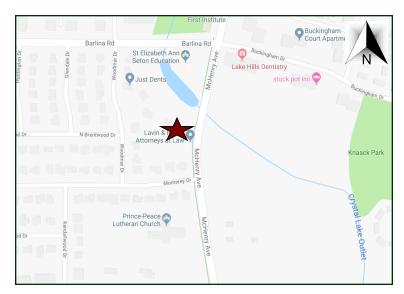

MLS: 10080912

Directions: Route 14 to McHenry Ave. South past Barlina.

PIN: 19-07-409-002

September 14, 2018

No warranty or representation is made as to the accuracy of the foregoing information. Terms of sale or lease and availability are subject to change or withdrawal without notice. This document is for information purposes only. No offer of sub-agency is being made.