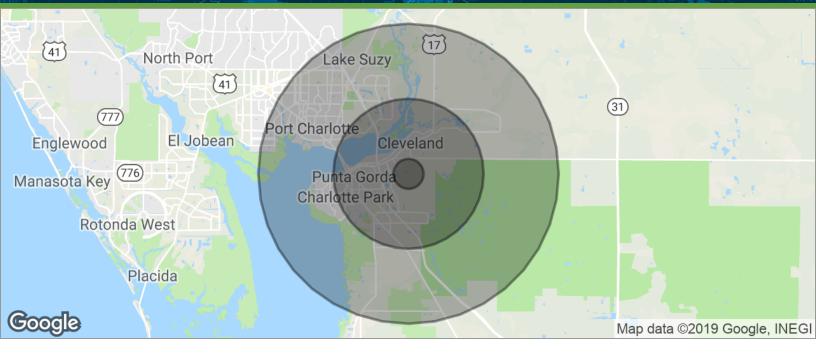

## 2 Names - 2 Acres!

**FOR SALE** 

28290 CHALLENGER BLVD, PUNTA GORDA, FL 33982

Land

| POPULATION                            | 1 MILE            | 5 MILES               | 10 MILES               |
|---------------------------------------|-------------------|-----------------------|------------------------|
| Total population                      | 832               | 24,461                | 96,022                 |
| Median age                            | 53.7              | 54.0                  | 52.6                   |
| Median age (Male)                     | 52.7              | 53.2                  | 51.6                   |
| Median age (Female)                   | 54.7              | 54.6                  | 53.1                   |
|                                       |                   |                       |                        |
| HOUSEHOLDS & INCOME                   | 1 MILE            | 5 MILES               | 10 MILES               |
| HOUSEHOLDS & INCOME  Total households | <b>1 MILE</b> 336 | <b>5 MILES</b> 11,060 | <b>10 MILES</b> 43,170 |
|                                       |                   |                       |                        |
| Total households                      | 336               | 11,060                | 43,170                 |

<sup>\*</sup> Demographic data derived from 2010 US Census

Theresa Blauch-Mitchell, CCIM

**1922 VICTORIA AVE STE A FT MYERS, FL 33901** 239.265.2628

theresa@ccim.net FL #BK 3202944

Each office independently owned and operated.