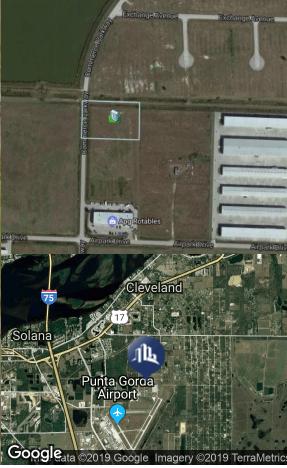

## 2 Names - 2 Acres!

28290 CHALLENGER BLVD, PUNTA GORDA, FL 33982

## \$329,000.00/2.026AC JUST OUTSIDE PGD!

- In the first seven months of 2018, Punta Gorda Airport (PGD) has already surpassed the one million-passenger threshold!
- 5 Minutes to I75 N or S bound
- 15 Minutes N to the Heart of Port Charlotte
- 30 Minutes S to Ft Myers
- The intent of the ECAP district is to create a mixed industrial and business oriented zoning district including the Punta Gorda Airport and surrounding lands.
- 28290 Challenger Blvd is also known as 7001 Commerce Pkwy