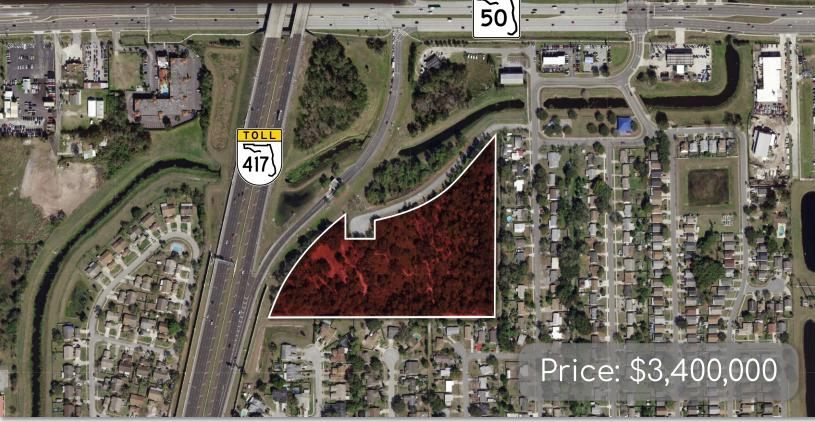

# LOCATION DETAILS

These parcels are conveniently located at the 417 exit to E Colonial Dr. with an ADT count of over 60,000. A multistory building would be highly visible from the 417. Major roads and highways are easily accessible and lead straight to major areas such as downtown Orlando, UCF, Valencia, Waterford Lakes Town Center, and more.

# PROPERTY DETAILS

- Ideal multifamily site
- 10.59 ac total
- Combination of 4 parcels
- 3 C-1 zoned; 1 A-2 zoned
- FLU: Commercial
- Paved road extends to all parcels with a cul-de-sac at the end