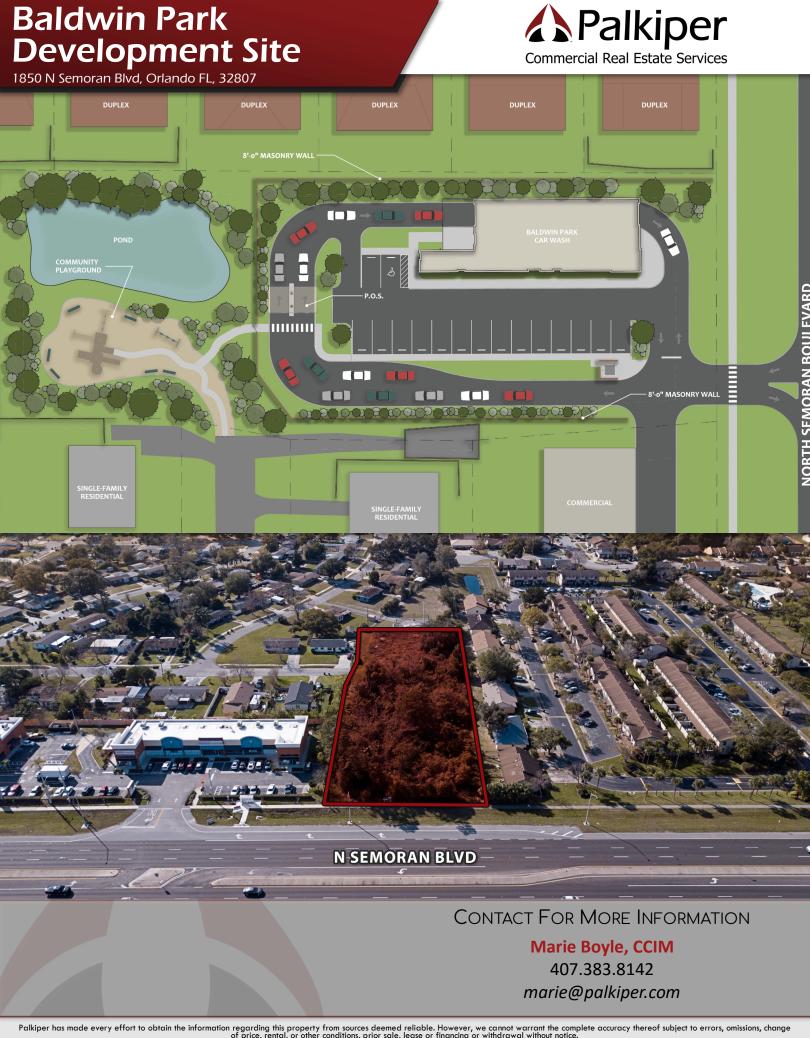

## PROPERTY DETAILS

- ± 1.58 acres
- ± 150' frontage on Semoran Blvd
- Currently zoned P-O
- Awaiting comp plan change and zoning approval for car wash

| 2018 DEMOGRAPHICS |            |                      |                     |
|-------------------|------------|----------------------|---------------------|
| Miles             | Population | Average HH<br>Income | Median HH<br>Income |
| 1                 | 9,981      | \$87,900             | \$49,129            |
| 3                 | 105,264    | \$75,311             | \$45,788            |
| 5                 | 304,113    | \$76,177             | \$51,072            |

## CONTACT FOR MORE INFORMATION

Marie Boyle, CCIM 407.383.8142 marie@palkiper.com