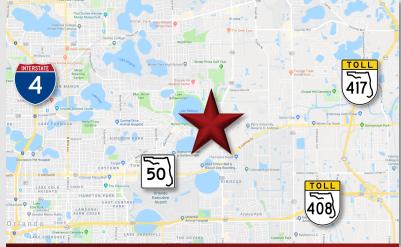

## LOCATION DETAILS

This parcel is located just north of Colonial Dr. on Semoran Blvd. with an AADT count of over 46,500 vehicles/day. Neighboring businesses include Classic Honda, Full Sail University, Walgreens and Wal-Mart. Within walking distance of Baldwin Park. Less than 5 miles from the 417 and I-4.