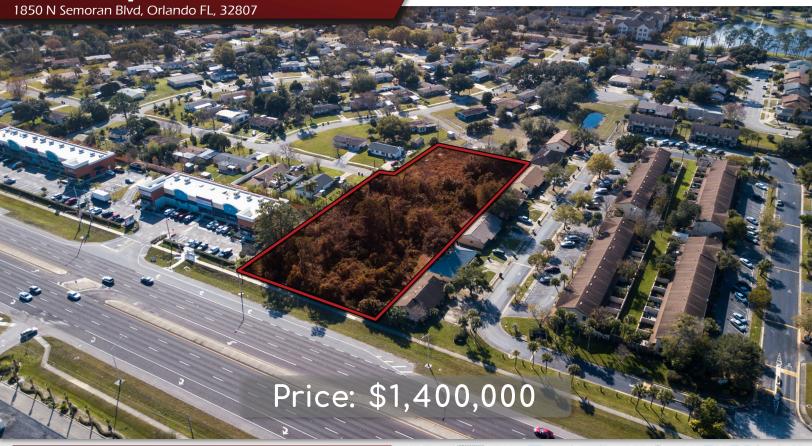

## LOCATION DETAILS

This parcel is located just north of Colonial Dr. on Semoran Blvd. with an AADT count of over 46,500 vehicles/day. Neighboring businesses include Classic Honda, Full Sail University, Walgreens and Wal-Mart. Within walking distance of Baldwin Park. Less than 5 miles from the 417 and I-4.

## PROPERTY DETAILS

- ± 1.58 acres
- ± 150' frontage on Semoran Blvd
- Currently zoned P-O
- Awaiting comp plan change and zoning approval for car wash

| 2018 DEMOGRAPHICS |            |                      |                     |
|-------------------|------------|----------------------|---------------------|
| Miles             | Population | Average HH<br>Income | Median HH<br>Income |
| 1                 | 9,981      | \$87,900             | \$49,129            |
| 3                 | 105,264    | \$75,311             | \$45,788            |
| 5                 | 304,113    | \$76,177             | \$51,072            |