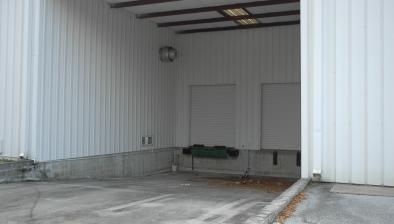

## PROPERTY DETAILS

- ± 15,270 SF
- Built-out warehouse/open space with private offices
- Double bay truck well
- 2 Dock high doors
- 1 Grade level door
- 15' Ceiling
- 100% HVAC
- 3 Phase power
- Highly secure