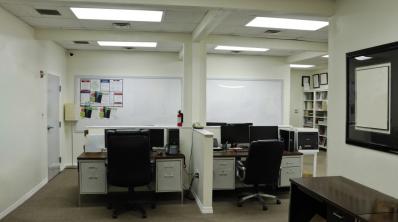

## PROPERTY DETAILS

- ± 15,270 SF
- Built-out warehouse/open space with private offices
- Double bay truck well
- 2 Dock high doors
- 1 Grade level door
- 15' Ceiling
- 100% HVAC
- 3 Phase power
- Highly secure