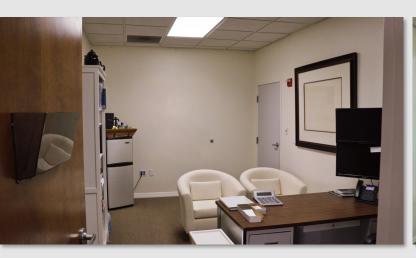

## PROPERTY DETAILS

- ± 15,270 SF
- Built-out warehouse/open space with private offices
- Double bay truck well
- 2 Dock high doors
- 1 Grade level door
- 15' Ceiling
- 100% HVAC
- 3 Phase power
- Highly secure