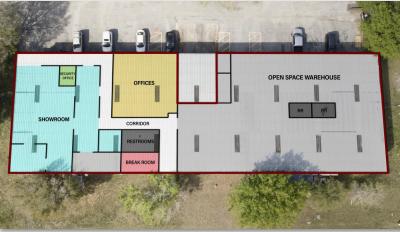

## PROPERTY DETAILS

- ± 15,270 SF
- Built-out warehouse/open space with private offices
- Double bay truck well
- 2 Dock high doors
- 1 Grade level door
- 15' Ceiling
- 100% HVAC
- 3 Phase power
- Highly secure