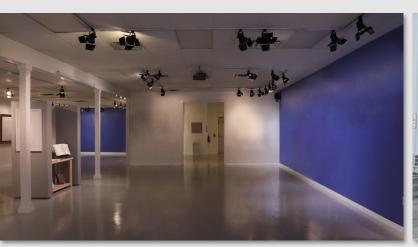

## PROPERTY DETAILS

- ± 15,270 SF
- Built-out warehouse/open space with private offices
- Double bay truck well
- 2 Dock high doors
- 1 Grade level door
- 15' Ceiling
- 100% HVAC
- 3 Phase power
- Highly secure