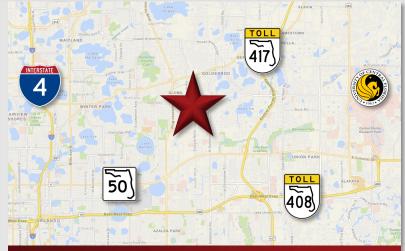

## **LOCATION DETAILS**

Located in Winter Park, near the intersection of Forsyth Rd and University Blvd in a well maintained industrial area. Convenient access to SR 436, E Colonial Dr, the 417, and other major highways.