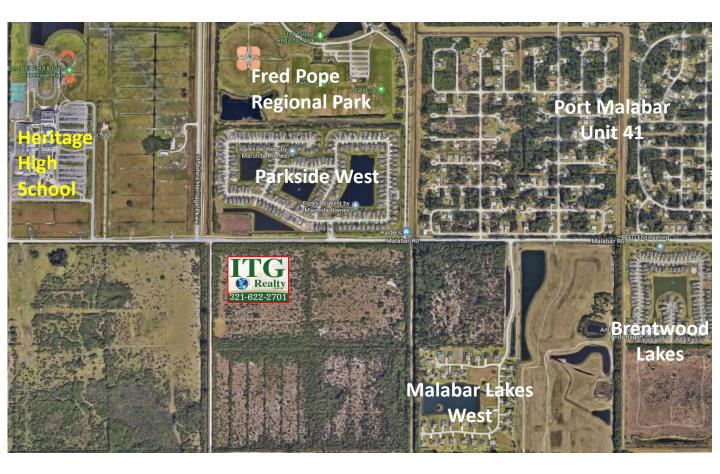

### **Aerial Map**

Land For Sale Malabar Road 27.9 Acre Tract

| Parkside West        | Approx | 224 Homes |
|----------------------|--------|-----------|
| Port Malabar Unit 41 | Approx | 684 Homes |
| Malabar Lakes West   | Approx | 44 Homes  |
| Brentwood Lakes      | Approx | 492 Homes |

This map was produced using data from private and government sources deemed to be reliable. This information herein is provided without representation or warranty.

1455 S Wickham Rd  $\cdot$  West Melbourne, FL 32904 321-622-2701