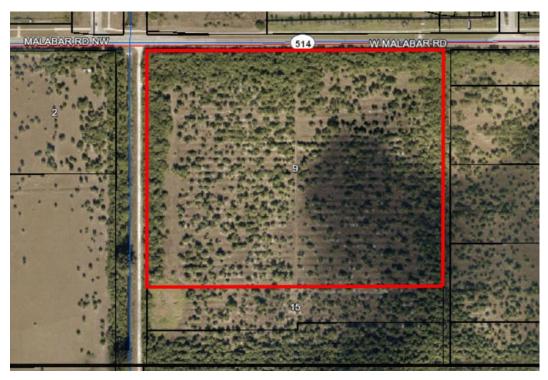

#### Land For Sale Malabar Road 27.9 Acre Tract

Sales Price: \$ 2,200,000

Price/Acre: \$71,684.59

Property Use : 0010 - Vacant Residential Land Single Family, Platted Lot Size: 27.9 Acres Parcel ID: 29-36-04-25-\*-9 Parcel In Brevard County

Frontage (Approx.) 1,224

#### **Overview**

27.9 acre vacant land lot located at the South East corner of St. John Heritage Parkway and Malabar Rd.

St. John's Heritage Parkway (SJHP) will be a 5 mile arterial roadway extending from Palm Bay city limits north to Ellis Road. The goal of the Parkway is to reduce congestion on I-95, provide more efficient access for local motorists, and connect to other east-west roadways that will serve as emergency evacuation routes. Currently Malabar Rd North to US-192 has been completed.