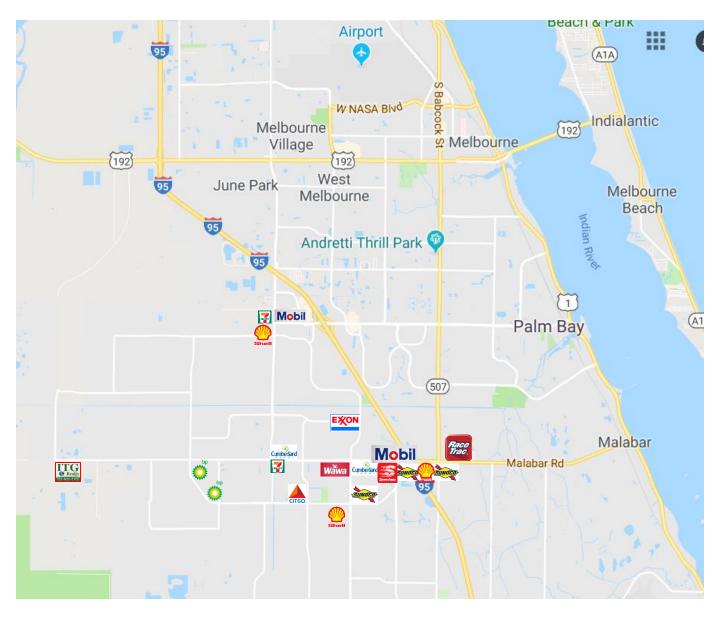

### **Location Map**

Land For Sale Malabar Road 27.9 Acre Tract

This map was produced using data from private and government sources deemed to be reliable. This information herein is provided without representation or warranty.