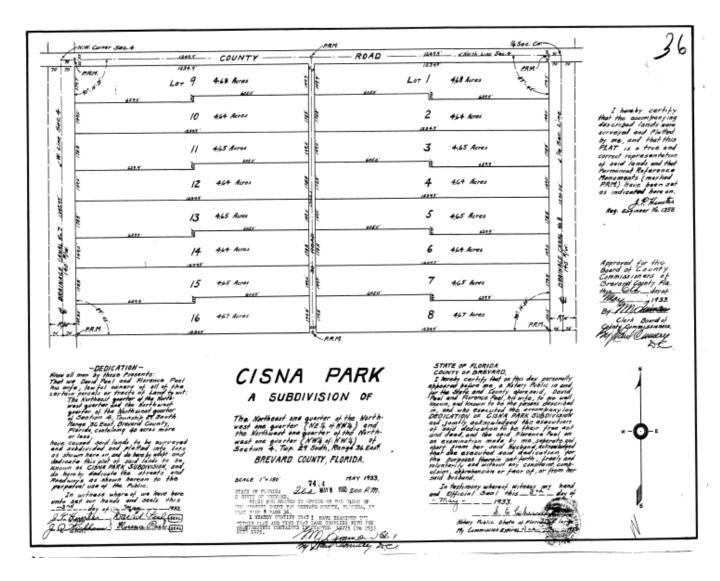

#### Plat Map

Land For Sale Malabar Road 27.9 Acre Tract

1455 S Wickham Rd  $\cdot$  West Melbourne, FL 32904 321-622-2701