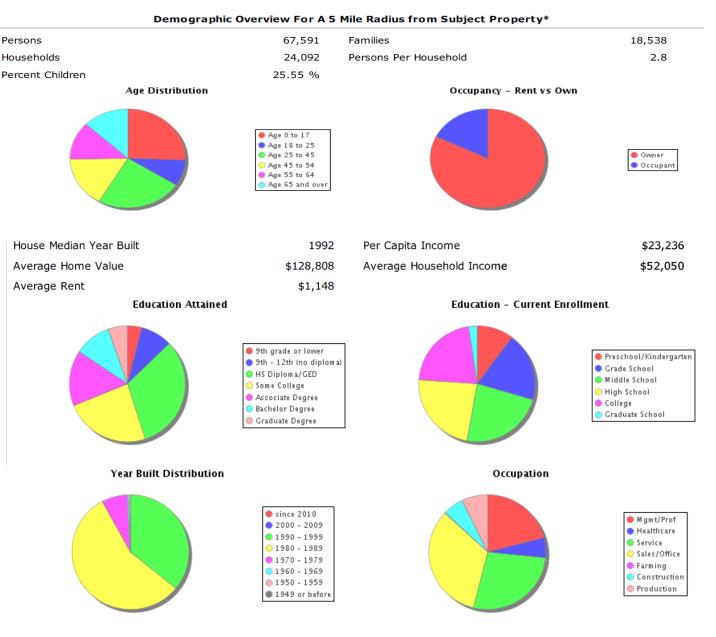

#### Demographics

Source: 2013 American Community Survey, 5 year estimates / US Census Bureau