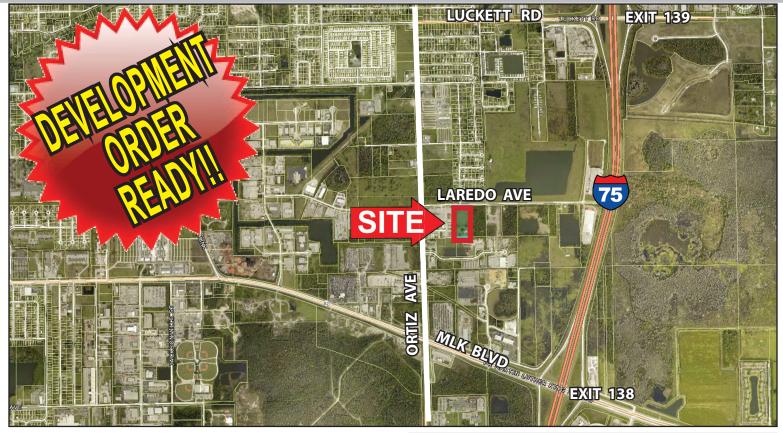

## FOR SALE 5 ACRES WITH D.O. IN PLACE

8930 Laredo Avenue, Ft. Myers, FL 33905

5 Acres Available SIZE:

\$871,200 or \$4.00/SF **PRICE:** 

**LOCATION:** Excellent location one mile to

> I-75 at Martin Luther King Blvd. (Exit 138), just east of Ortiz Ave.

**ZONING:** IL, Light Industrial

**COMMENT:** Development order in place for

> a warehouse facility. D.O. Included in sale price.

Owners will also consider build

to suit for lease.

For more information please contact: