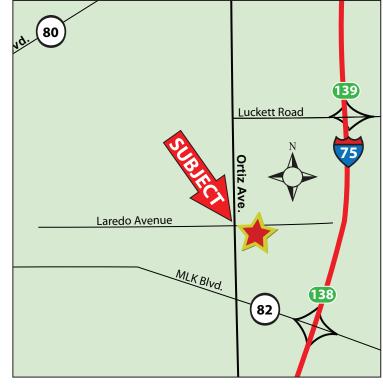

## FOR SALE 5 ACRES WITH D.O. IN PLACE

8930 Laredo Avenue, Ft. Myers, FL 33905

5 Acres Available SIZE:

\$871,200 or \$4.00/SF **PRICE:** 

**LOCATION:** Excellent location one mile to

> I-75 at Martin Luther King Blvd. (Exit 138), just east of Ortiz Ave.