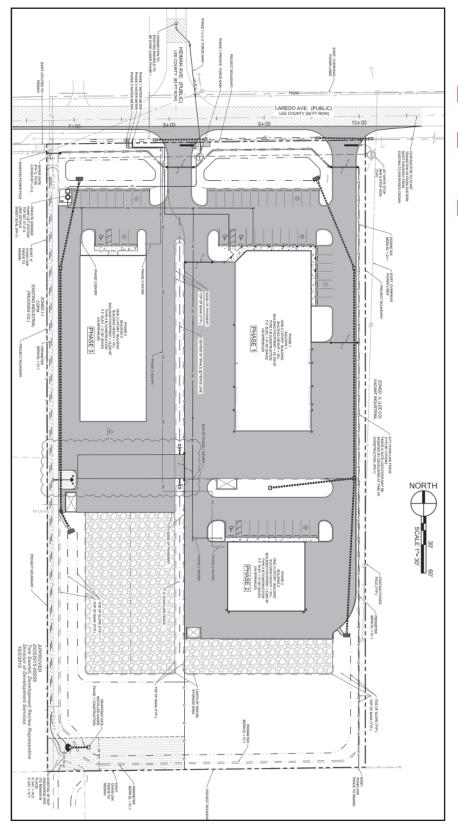

## **SITE PLAN**

- 5 acres
- Planned as warehouse facility with covered overhang
- Crushed rock, outdoor fenced storage area

Lee & Associates | Naples-Ft. Myers, 6300 Techster Boulevard, Suite 1, Fort Myers, FL 33966