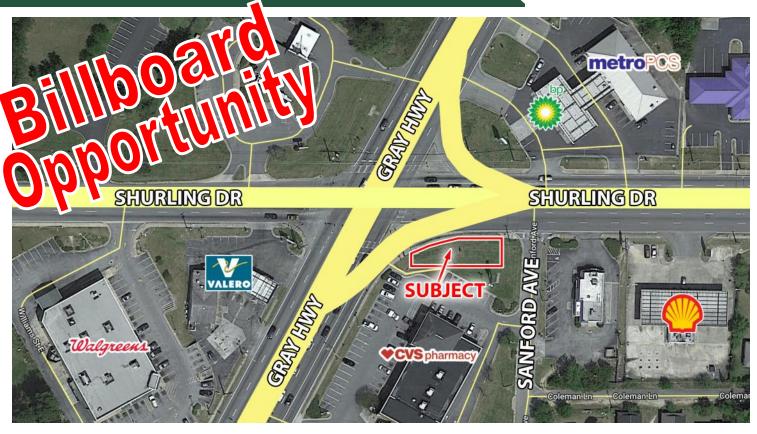

## FOR SALE High Traffic/Great Visibility SE Corner of Gray Hwy. & Shurling Dr. Macon, Georgia 31211

Lot Size: 0.12 acres

Frontage: 123' on Shurling Drive

**Depth:** 35' on Sanford Avenue

Zoned: C-4

Traffic: 47,600 VPD on Gray Highway, 23,900 VPD on Shurling Drive

Topo: Gently rolling

Notes: High traffic-located next to CVS. Ideal location for a billboard, or retail sales ice

machine vending. Owner will consider a ground lease.