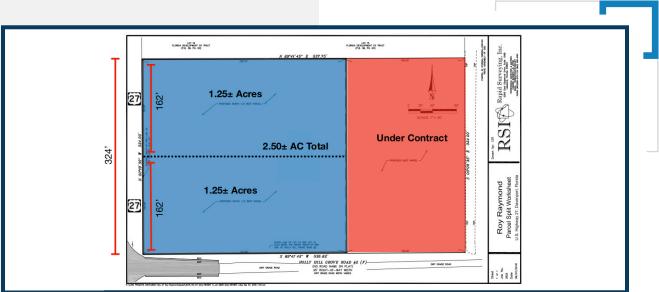

## POTENTIAL LOT SPLIT

## PROPERTY OVERVIEW

- » Ability to subdivide
  » 2.50± Acres
- » 324' feet of frontage on US Hwy. 27
- » Future land use- PIX, Professional/ Institutional (Polk County)
- » Ideal for fast food, day care, auto related, office or medical

#### DAVENPORT, FL 33837

Jamison Commercial Partners is pleased to present a 2.50± acre development site located at the northeast corner of US HWY 27 & Holly Hill Grove 1 Rd, in Davenport Florida, 33837. 2.50± acres total, this lot has purchase options for 1.25± acre parcels.