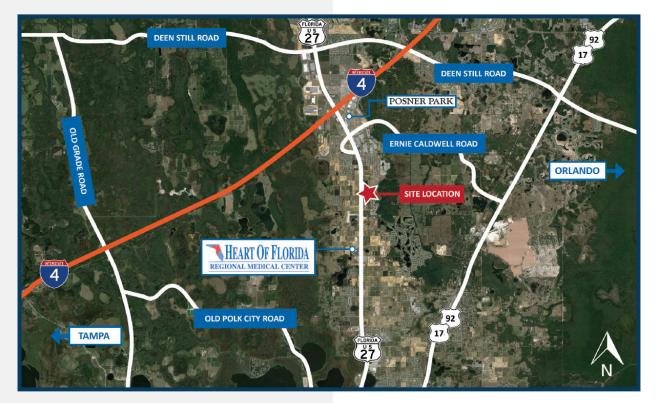

### AERIAL

JAMISON COMMERCIAL PARTNERS - 135 W. CENTRAL BLVD., STE. 450, ORLANDO, FL 32801 No warranty or representation, express or implied, is made as to the accuracy of the information contained herein, and same is submitted subject to errors, omissions, change of price, rental or other conditions, withdrawal without notice, and to any special listing conditions imposed by our principals.

429

» Asking Price:
 » \$900,000: 2.50± Acres
 » \$550,000: 1.25± Acres

17

AL CENTER

ERNIE CALDWELL RO

SITE LOCATION

POSNER PARK

DARRYL DOTHEROW,ccim