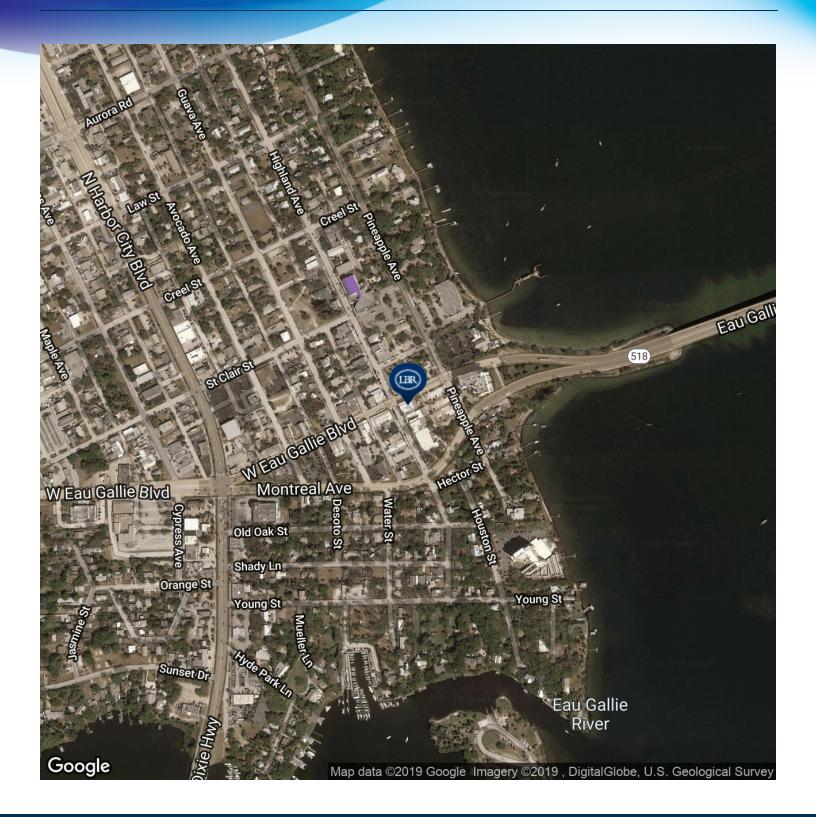

# **LOCATION MAPS**

Former Cake Shop • 1431 Highland Ave Melbourne, FL 32935

#### Prime location in the growing Eau Gallie Arts District.

Eau Gallie Arts District (EGAD) is an accredited, award-winning Florida Main Street community, along the western border of the Indian River Lagoon. This team is dedicated to the preservation and promotion of the neighborhood by working towards its redevelopment and economic revitalization while preserving the neighborhood's unique style and character.