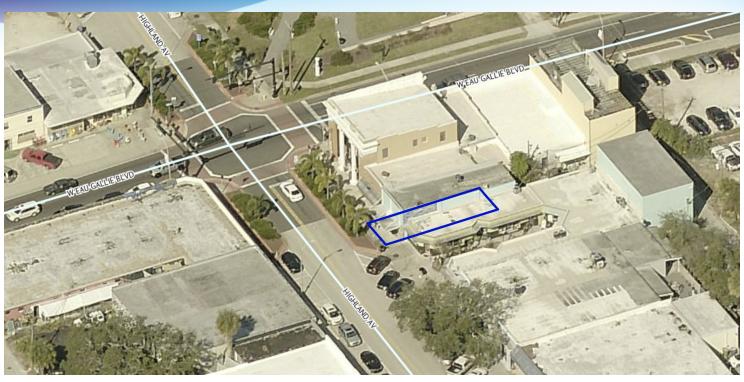

EGAD Commercial Space is coveted, and this property is an excellent opportunity for another bakery, café, or small restaurant. (there are many equipment items that can also be purchased from the seller, along with other amenities due to the previous food related use).

#### **LOCATION OVERVIEW**

#### Prime location in the growing Eau Gallie Arts District.

Eau Gallie Arts District (EGAD) is an accredited, award-winning Florida Main Street community, along the western border of the Indian River Lagoon. This team is dedicated to the preservation and promotion of the neighborhood by working towards its redevelopment and economic revitalization while preserving the neighborhood's unique style and character.

# **ADDITIONAL PHOTOS**

Former Cake Shop • 1431 Highland Ave Melbourne, FL 32935





### J. BLAKE ROBISON

Retail Sales And Leasing Advisor 321.722.0707 X18 blake@teamlbr.com

Lightle Beckner Robison
321.722.0707 • teamlbr.com
70 W. Hibiscus Blvd.,
Melbourne, FL 32901

# **LOCATION MAPS**

Former Cake Shop • 1431 Highland Ave Melbourne, FL 32935



#### J. BLAKE ROBISON

Retail Sales And Leasing Advisor 321.722.0707 X18 blake@teamlbr.com

Lightle Beckner Robison
321.722.0707 • teamlbr.com
70 W. Hibiscus Blvd.,
Melbourne, FL 32901

# **DEMOGRAPHICS MAP & REPORT**

Former Cake Shop • 1431 Highland Ave Melbourne, FL 32935



| POPULATION                           | I MILE              | 5 MILES               | 10 MILES |
|--------------------------------------|---------------------|-----------------------|----------|
| Total population                     | 4,374