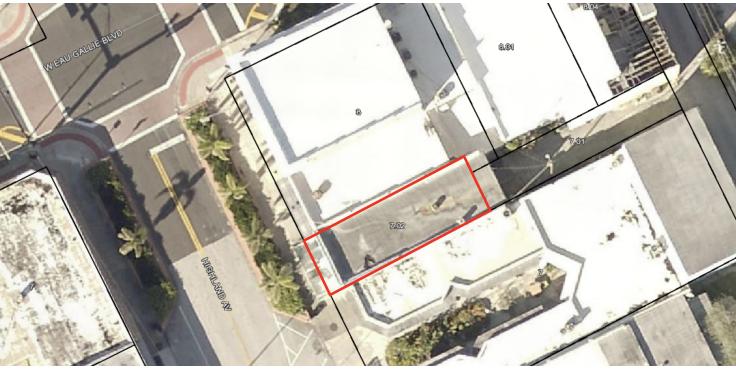

EGAD Commercial Space is coveted, and this property is an excellent opportunity for another bakery, café, or small restaurant. (there are many equipment items that can also be purchased from the seller, along with other amenities due to the previous food related use).

#### **LOCATION OVERVIEW**

#### Prime location in the growing Eau Gallie Arts District.

Eau Gallie Arts District (EGAD) is an accredited, award-winning Florida Main Street community, along the western border of the Indian River Lagoon. This team is dedicated to the preservation and promotion of the neighborhood by working towards its redevelopment and economic revitalization while preserving the neighborhood's unique style and character.

# **ADDITIONAL PHOTOS**

Former Cake Shop • 1431 Highland Ave Melbourne, FL 32935





### J. BLAKE ROBISON

Retail Sales And Leasing Advisor 321.722.0707 X18 blake@teamlbr.com

Lightle Beckner Robison
321.722.0707 • teamlbr.com
70 W. Hibiscus Blvd.,
Melbourne, FL 32901

# **LOCATION MAPS**

Former Cake Shop • 1431 Highland Ave Melbourne, FL 32935



#### J. BLAKE ROBISON

Retail Sales And Leasing Advisor 321.722.0707 X18 blake@teamlbr.com

Lightle Beckner Robison
321.722.0707 • teamlbr.com
70 W. Hibiscus Blvd.,
Melbourne, FL 32901

# **DEMOGRAPHICS MAP & REPORT**

Former Cake Shop • 1431 Highland Ave Melbourne, FL 32935



| POPULATION                           | I MILE              | 5 MILES               | 10 MILES |
|--------------------------------------|---------------------|-----------------------|----------|
| Total population                     | 4,374