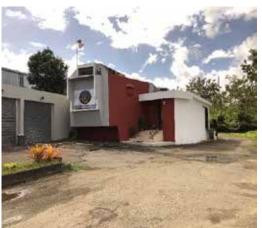

# **PROPERTY DETAILS**

The property consists of a 1,519.87 square meter site, improved with a one-story structure made of concrete and concrete blocks comprising 6,422 square feet of gross building area. The property is currently divided into four (4) locales and has approximately 30 parking spaces providing for a parking ratio of 4.67 per 1,000 square feet. Locale one (1) is currently used by Adorno's Salon; locale two (2) by Enmarcarte Art Store; locale three (3) use is unknown; and locale four (4) by Iglesia Casa de Transformación y Revolución Church.