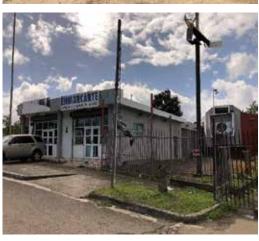

# **PROPERTY DETAILS**

The property consists of a 1,519.87 square meter site, improved with a one-story structure made of concrete and concrete blocks comprising 6,422 square feet of gross building area. The property is currently divided into four (4) locales and has approximately 30 parking spaces providing for a parking ratio of 4.67 per 1,000 square feet. Locale one (1) is currently used by Adorno's Salon; locale two (2) by Enmarcarte Art Store; locale three (3) use is unknown; and locale four (4) by Iglesia Casa de Transformación y Revolución Church.