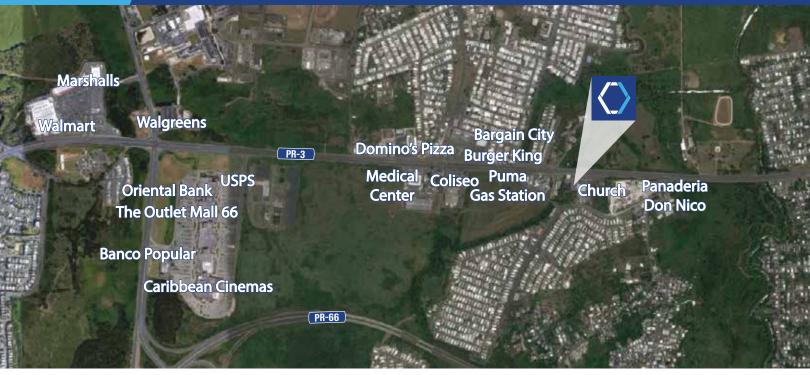

# **COMMERCIAL BUILDING FOR SALE**

MARGINAL STREET, STATE ROAD PR-3, KM 20 CIÉNAGA BAJA WARD, RIO GRANDE, PUERTO RICO

#### **COORDINATES**

18.377698, -65.866954