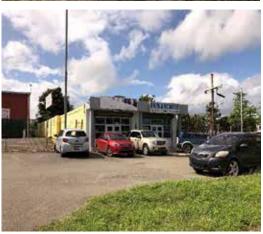

# **PROPERTY DETAILS**

The property consists of a 1,519.87 square meter site, improved with a one-story structure made of concrete and concrete blocks comprising 6,422 square feet of gross building area. The property is currently divided into four (4) locales and has approximately 30 parking spaces providing for a parking ratio of 4.67 per 1,000 square feet. Locale one (1) is currently used by Adorno's Salon; locale two (2) by Enmarcarte Art Store; locale three (3) use is unknown; and locale four (4) by Iglesia Casa de Transformación y Revolución Church.