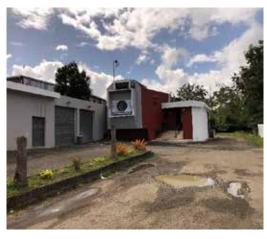

# **PROPERTY DETAILS**

The property consists of a 1,519.87 square meter site, improved with a one-story structure made of concrete and concrete blocks comprising 6,422 square feet of gross building area. The property is currently divided into four (4) locales and has approximately 30 parking spaces providing for a parking ratio of 4.67 per 1,000 square feet. Locale one (1) is currently used by Adorno's Salon; locale two (2) by Enmarcarte Art Store; locale three (3) use is unknown; and locale four (4) by Iglesia Casa de Transformación y Revolución Church.