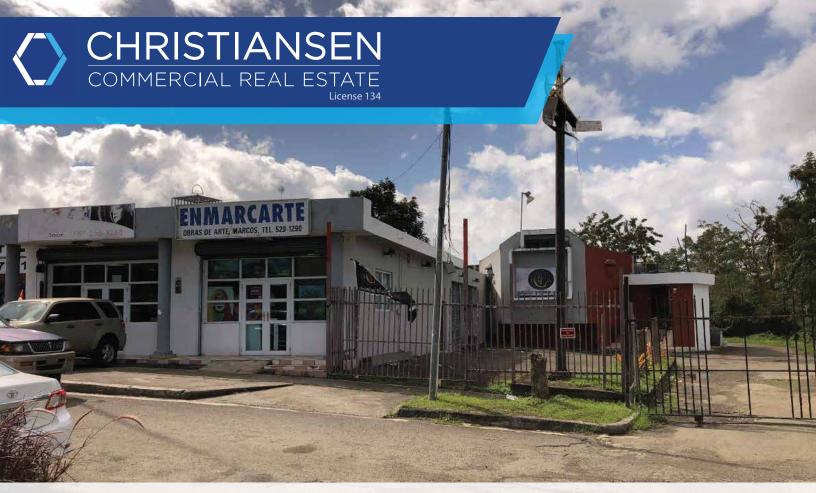

# **PROPERTY DETAILS**

The property consists of a 1,519.87 square meter site, improved with a one-story structure made of concrete and concrete blocks comprising 6,422 square feet of gross building area. The property is currently divided into four (4) locales and has approximately 30 parking spaces providing for a parking ratio of 4.67 per 1,000 square feet. Locale one (1) is currently used by Adorno's Salon; locale two (2) by Enmarcarte Art Store; locale three (3) use is unknown; and locale four (4) by Iglesia Casa de Transformación y Revolución Church.