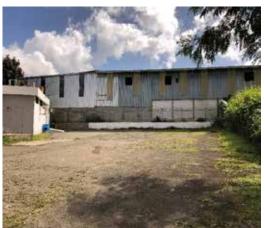

# **PROPERTY DETAILS**

The property consists of a 1,519.87 square meter site, improved with a one-story structure made of concrete and concrete blocks comprising 6,422 square feet of gross building area. The property is currently divided into four (4) locales and has approximately 30 parking spaces providing for a parking ratio of 4.67 per 1,000 square feet. Locale one (1) is currently used by Adorno's Salon; locale two (2) by Enmarcarte Art Store; locale three (3) use is unknown; and locale four (4) by Iglesia Casa de Transformación y Revolución Church.