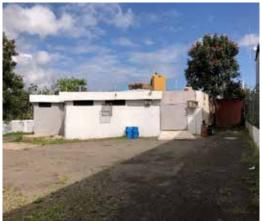

# **PROPERTY DETAILS**

The property consists of a 1,519.87 square meter site, improved with a one-story structure made of concrete and concrete blocks comprising 6,422 square feet of gross building area. The property is currently divided into four (4) locales and has approximately 30 parking spaces providing for a parking ratio of 4.67 per 1,000 square feet. Locale one (1) is currently used by Adorno's Salon; locale two (2) by Enmarcarte Art Store; locale three (3) use is unknown; and locale four (4) by Iglesia Casa de Transformación y Revolución Church.