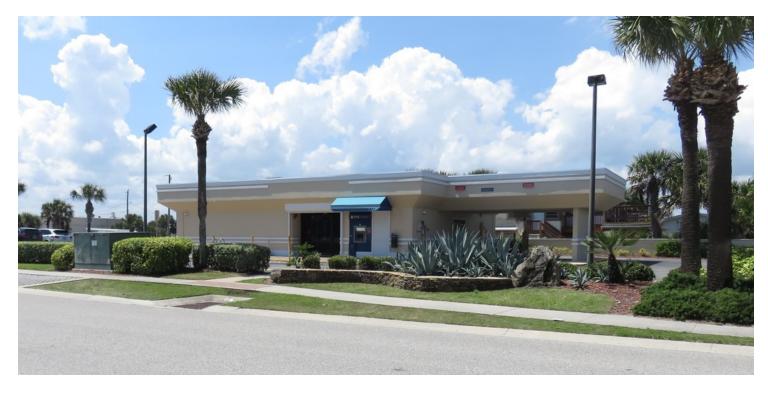

### Former Bank Building For Sale

#### 205 N. Central Avenue

Flagler Beach, FL 32136

| OFFERING SUMM  | ARY                      | PROPERTY OVERVIEW                                                                                                                                    |
|----------------|--------------------------|------------------------------------------------------------------------------------------------------------------------------------------------------|
| SALE PRICE:    | \$375,000                | Rare Beachside Opportunity!<br>2,070 SF Freestanding Building For Sale.                                                                              |
| LOT SIZE:      | 0.5+/- Acres             | Lushly landscaped 0.50+/- acre corner lot.<br>Former bank branch with two Drive-Thru lanes.<br>All windows have roll down hurricane shutters.        |
| BUILDING SIZE: | 2,070 SF                 | Recent parking lot and landscaping improvements.<br>17 parking spaces.<br>Ready for immediate occupancy.                                             |
| YEAR BUILT:    | 1979<br>Renovated 2000   | LOCATION OVERVIEW                                                                                                                                    |
| PARCEL NO:     | 12-12-31-4500-00360-0010 | Located at the northwest corner of N. Central Avenue and 2nd Street N<br>just one block west of the ocean and one block north of Moody<br>Boulevard. |