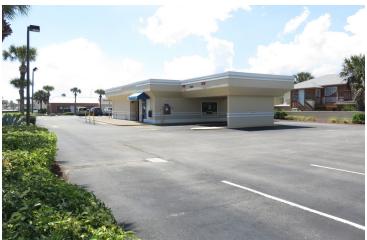

### Former Bank Building For Sale

#### 205 N. Central Avenue

Flagler Beach, FL 32136

| OFFERING SUMM  | ARY                      | PROPERTY OVERVIEW                                                                                                                                    |
|----------------|--------------------------|------------------------------------------------------------------------------------------------------------------------------------------------------|
| SALE PRICE:    | \$375,000                | Rare Beachside Opportunity!<br>2,070 SF Freestanding Building For Sale.                                                                              |
| LOT SIZE:      | 0.5+/- Acres             | Lushly landscaped 0.50+/- acre corner lot.<br>Former bank branch with two Drive-Thru lanes.<br>All windows have roll down hurricane shutters.        |
| BUILDING SIZE: | 2,070 SF                 | Recent parking lot and landscaping improvements.<br>17 parking spaces.<br>Ready for immediate occupancy.                                             |
| YEAR BUILT:    | 1979<br>Renovated 2000   | LOCATION OVERVIEW                                                                                                                                    |
| PARCEL NO:     | 12-12-31-4500-00360-0010 | Located at the northwest corner of N. Central Avenue and 2nd Street N<br>just one block west of the ocean and one block north of Moody<br>Boulevard. |