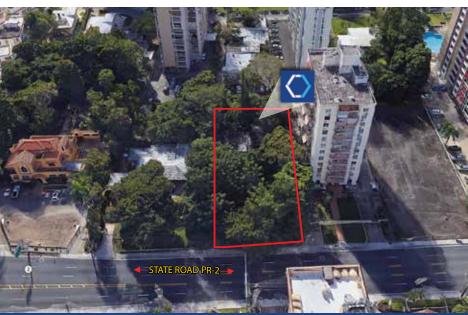

#### **SITE AREA**

1,905.5 square meters

#### **COORDINATES**

18.40618495, -66.11072347