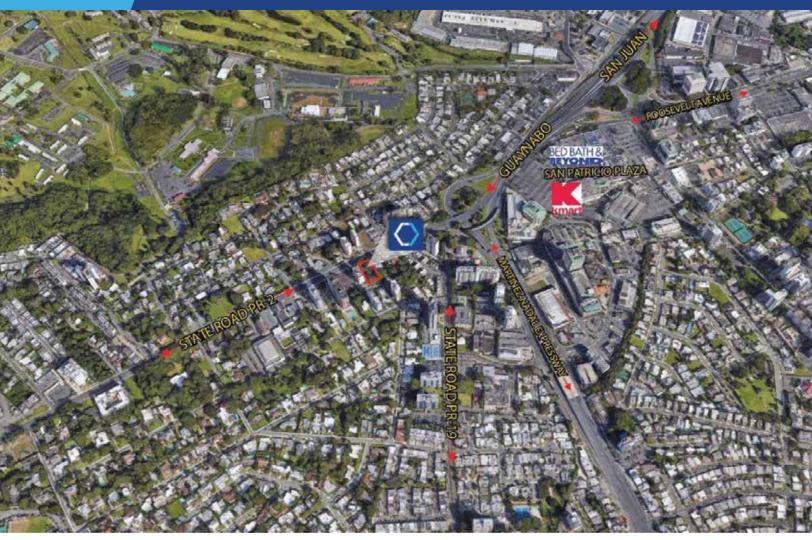

### **PROPERTY DETAILS**

Located along State Road PR-2, a heavily transited artery which runs in an east-to-west direction from San Juan and crossing all northern municipalities of the Island. Residential developments in the immediate vicinity include Villa Caparra, Suchville, Tintillo, Torrimar and Garden Hills.

Near the Academia San Jose School and Caparra Country Club. Also located near San Patricio Plaza and Garden Hills Plaza shopping centers, schools, gas stations, supermarkets and restaurants, among others.