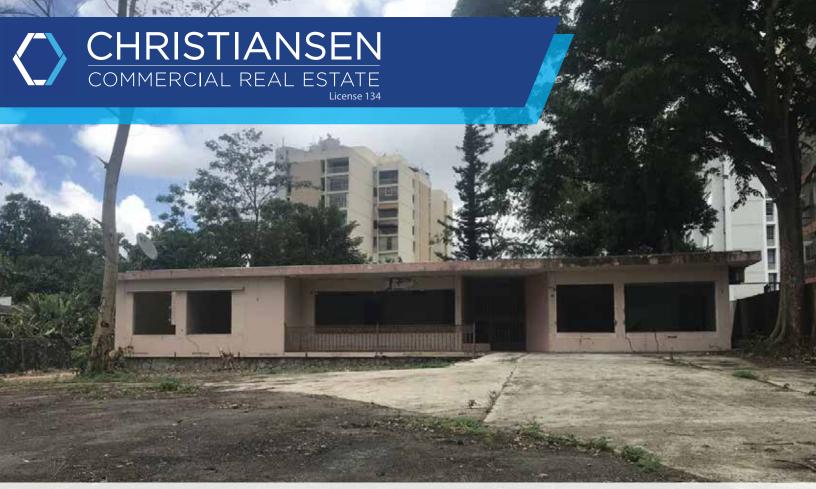

# PRIME PROPERTY FOR SALE

SOUTH OF KILOMETER 6.5 PR-2 GUAYNABO, PUERTO RICO

#### **BUILDING AREA**

Approx 3,500 square feet