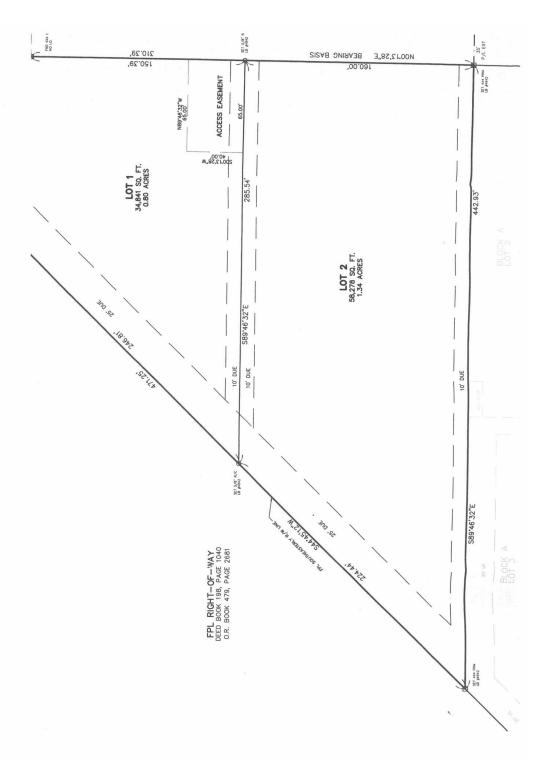

#### **PROPERTY OVERVIEW**

Individual parcel.

Information regarding the size of parcel has not been obtained from a survey. Information as to property size has been provided by the St. Lucie County Property Appraiser's website: www.paslc.org

#### **OFFERING SUMMARY**

Land Size: 1.34 Acres

Zoning: Industrial, City of Port St Lucie

**SALE PRICE** \$135,000