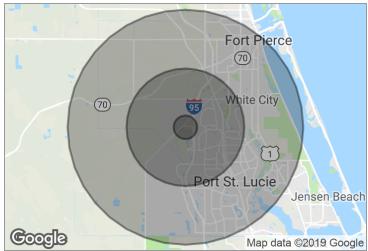

#### **DEMOGRAPHICS**

|                   | 1 MILE    | 5 MILES  | 10 MILES |
|-------------------|-----------|----------|----------|
| Total Population  | 679       | 62,155   | 215,503  |
| Total Households  | 274       | 23,301   | 79,761   |
| Average HH Income | \$135,818 | \$66,999 | \$60,928 |
| Average Age       | 52.1      | 42.4     | 40.9     |