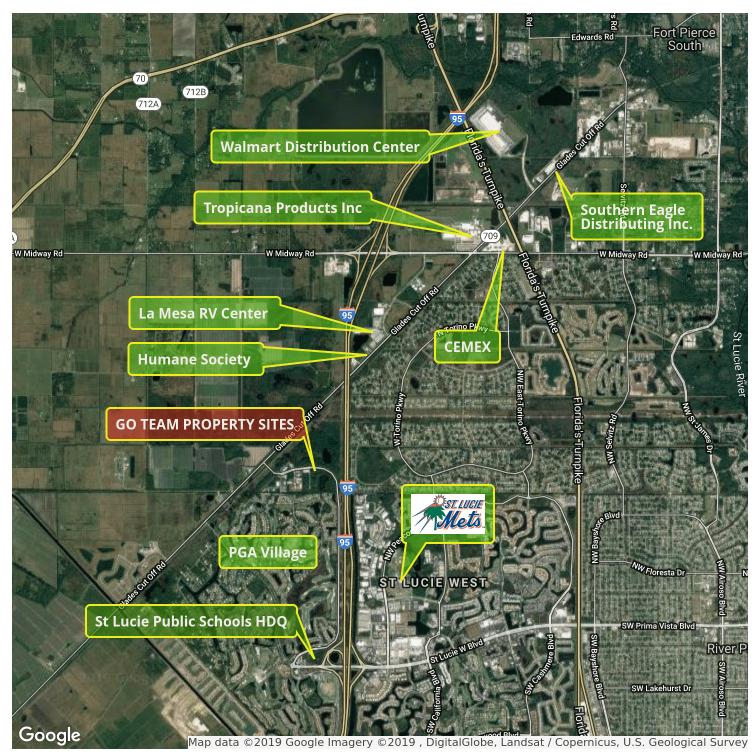

#### **LOCATION OVERVIEW**

GO Team Industrial Park between Glades Cut-off Rd and I-95.