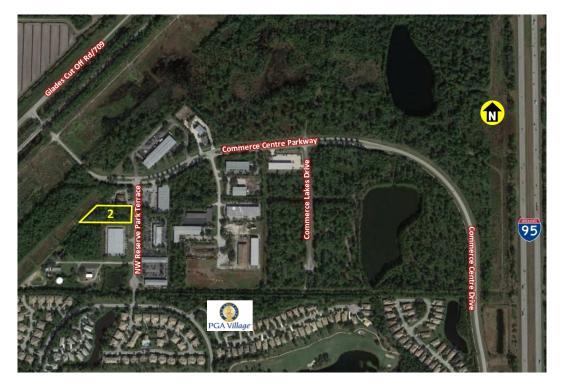

#### **PROPERTY OVERVIEW**

Individual parcel.

Information regarding the size of parcel has not been obtained from a survey. Information as to property size has been provided by the St. Lucie County Property Appraiser's website: www.paslc.org

#### **LOCATION OVERVIEW**

GO Team Industrial Park between Glades Cut-off Rd and I-95.

#### **OFFERING SUMMARY**

Land Size: 1.34 Acres

Zoning: Industrial, City of Port St Lucie

**SALE PRICE** \$135,000