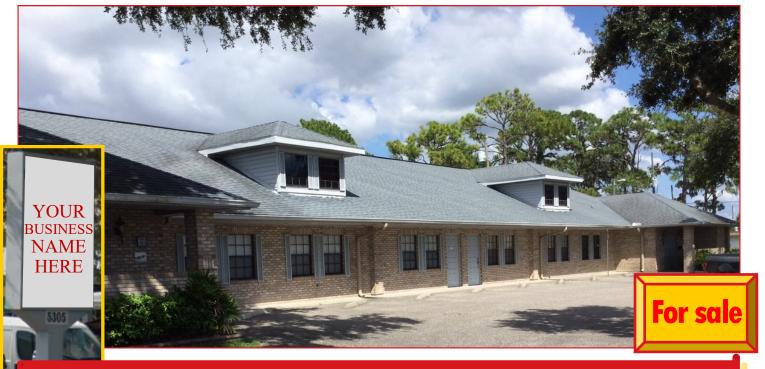

#### 5305 GULF DR, NEW PORT RICHEY, FL 34652

# Medical/Professional Office Building

Offered at: \$595,000

**Location:** Gulf Drive just off US Highway 19 in New Port Richey

#### **Property Highlights:**

- 5,568 SqFt
- 150' of frontage on Gulf Drive
- Near traffic light with access to US Hwy 19
- High visibility and accessibility
- On-site Parking
- Less than 1 block from US Hwy 19
- Prominent Signage