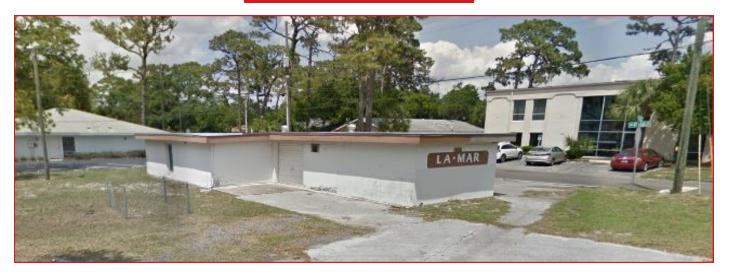

## Also Available

To be sold in conjunction with 5305 Gulf Drive

*Offered at*: \$95,000

### **Property Highlights**

1,332 sf

High visibility and accessibility

Less than 1 block from US Hwy 19

Can be used for retail, storage, office etc.