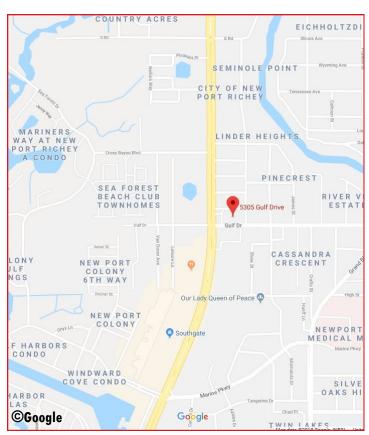

#### 5305 GULF DR, NEW PORT RICHEY, FL 34652

# Medical/Professional Office Building

Offered at: \$595,000

**Location:** Gulf Drive just off US Highway 19 in New Port Richey