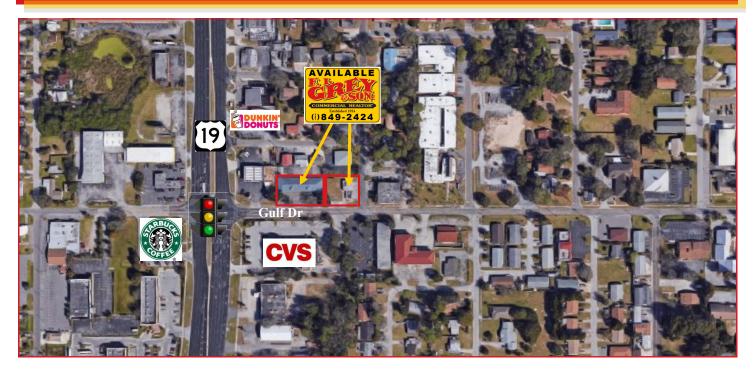

# Medical/Professional Office Building

Offered at: \$595,000

**Location:** Gulf Drive just off US Highway 19 in New Port Richey

#### **Property Highlights:**

- 5,568 SqFt
- 150' of frontage on Gulf Drive
- Near traffic light with access to US Hwy 19
- High visibility and accessibility
- On-site Parking
- Less than 1 block from US Hwy 19
- Prominent Signage