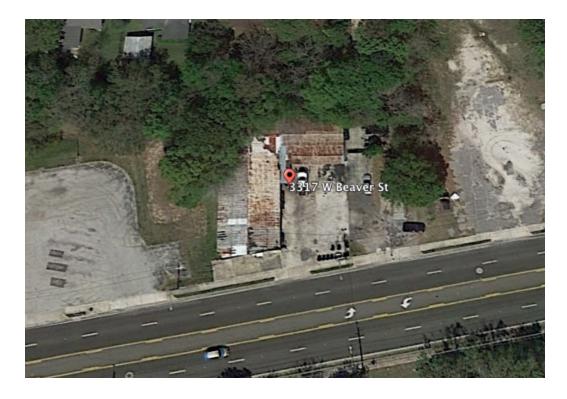

## 3317 W BEAVER ST

3317 W Beaver St, Jacksonville, FL 32254

| SALE PRICE:    | \$125,000 |
|----------------|-----------|
| LOT SIZE:      | 0.4 Acres |
| YEAR BUILT:    | 1944      |
| BUILDING SIZE: | 5,896 SF  |
| ZONING:        | IL        |
| PRICE / SF:    | \$21.20   |

### **PROPERTY HIGHLIGHTS**

- From Cassat & Beaver, go east on Beaver to property on left.
- 0.4 acre zoned IL
- 5800sf Warehouse, 500sf office/breakroom, 2 10' ground level
- Majority of the plot is stabilized
- \$125,000