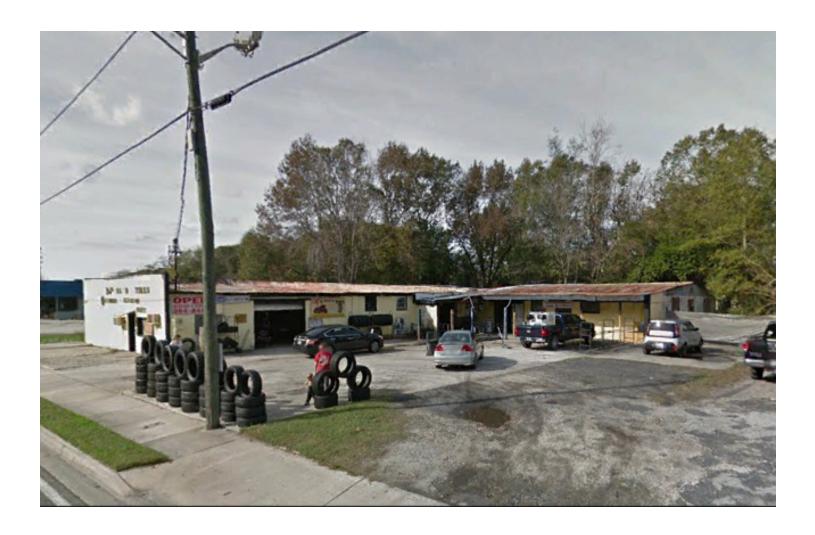

## 3317 W BEAVER ST

3317 W Beaver St, Jacksonville, FL 32254

| SALE PRICE:    | \$125,000 |
|----------------|-----------|
| LOT SIZE:      | 0.4 Acres |
| YEAR BUILT:    | 1944      |
| BUILDING SIZE: | 5,896 SF  |
| ZONING:        | IL        |
| PRICE / SF:    | \$21.20   |

### **PROPERTY HIGHLIGHTS**

- From Cassat & Beaver, go east on Beaver to property on left.
- 0.4 acre zoned IL
- 5800sf Warehouse, 500sf office/breakroom, 2 10' ground level
- Majority of the plot is stabilized
- \$125,000