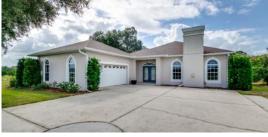

## **DESCRIPTION**

This is your chance to own 26 acres in east Orange County in Christmas, FL.

This property consists of 26 acres of citrus/farming land, barns, and a 2900 SF – 3 bedroom, 3 bathroom home with pool. If you are looking for a place to enjoy the wide open spaces of rural Florida, but still enjoy the amenities of the city life, look no further. Orlando, Oviedo, Chuluota, Titusville, The St. Johns River and other towns and amenities are all within a short drive.

### PROPERTY DETAILS

- 26 acres
- New Roof in 2017
- New Screening on pool 2017
- 3 bed 3 bath 2,900 SF
- 2 Car garage
- Pool
- Two Parcel ID #s: 33-22-20-0000-00-017 and 33-22-20-0000-00-014
- 2-6'' wells for the farming operation
- 20 net acres of citrus
- Equipment could be available separately (outside of real estate)
- Large outdoor barn = 38X60 under roof
- SHÖWINGS BY APPOINTMENT ONLY