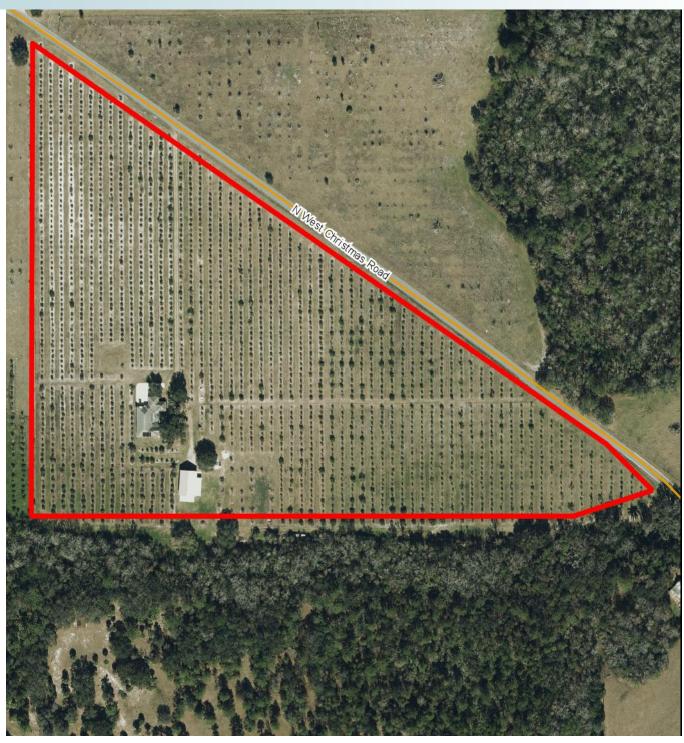

1750 NW Christmas Road, Christmas, FL 32709 26± acres • Orange County, FL

**REGIONAL MAP** 

1750 NW Christmas Road, Christmas, FL 32709

26± acres • Orange County, FL

PROPERTY MAP

— Commercial Real Estate Investments | Management | Brokerage | Development | Land -