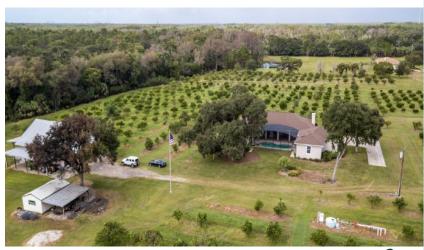

1750 NW Christmas Road, Christmas, FL 32709

26± acres • Orange County, FL

## **DESCRIPTION**

This is your chance to own 26 acres in east Orange County in Christmas, FL.

This property consists of 26 acres of citrus/farming land, barns, and a 2900 SF – 3 bedroom, 3 bathroom home with pool. If you are looking for a place to enjoy the wide open spaces of rural Florida, but still enjoy the amenities of the city life, look no further. Orlando, Oviedo, Chuluota, Titusville, The St. Johns River and other towns and amenities are all within a short drive.

The current owner has owned, operated and lived on the property as a citrus grove for many years. He has kept the property, grove and home in nearly mint condition. While a new buyer could continue to farm the property for citrus, this property would make a perfect hobby farm or ranch for various purposes if the new buyer did not want to keep the citrus operation going. The surrounding area consists of homes with acreage, small farms and ranches, horse properties, and other properties used for various outdoor and agricultural ventures and uses.

### PROPERTY DETAILS

- 26 acres
- New Roof in 2017
- New Screening on pool 2017
- 3 bed 3 bath 2,900 SF
- 2 Car garage
- Pool
- Two Parcel ID #s: 33-22-20-0000-00-017 and 33-22-20-0000-00-014
- 2-6'' wells for the farming operation
- 20 net acres of citrus
- Equipment could be available separately (outside of real estate)
- Large outdoor barn = 38X60 under roof
- SHÖWINGS BY APPOINTMENT ONLY