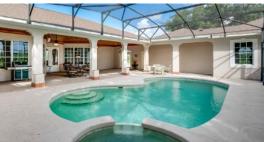

## **DESCRIPTION**

This is your chance to own 26 acres in east Orange County in Christmas, FL.

This property consists of 26 acres of citrus/farming land, barns, and a 2900 SF – 3 bedroom, 3 bathroom home with pool. If you are looking for a place to enjoy the wide open spaces of rural Florida, but still enjoy the amenities of the city life, look no further. Orlando, Oviedo, Chuluota, Titusville, The St. Johns River and other towns and amenities are all within a short drive.

### PROPERTY DETAILS

- 26 acres
- New Roof in 2017
- New Screening on pool 2017
- 3 bed 3 bath 2,900 SF
- 2 Car garage
- Pool
- Two Parcel ID #s: 33-22-20-0000-00-017 and 33-22-20-0000-00-014
- 2-6'' wells for the farming operation
- 20 net acres of citrus
- Equipment could be available separately (outside of real estate)
- Large outdoor barn = 38X60 under roof
- SHÖWINGS BY APPOINTMENT ONLY