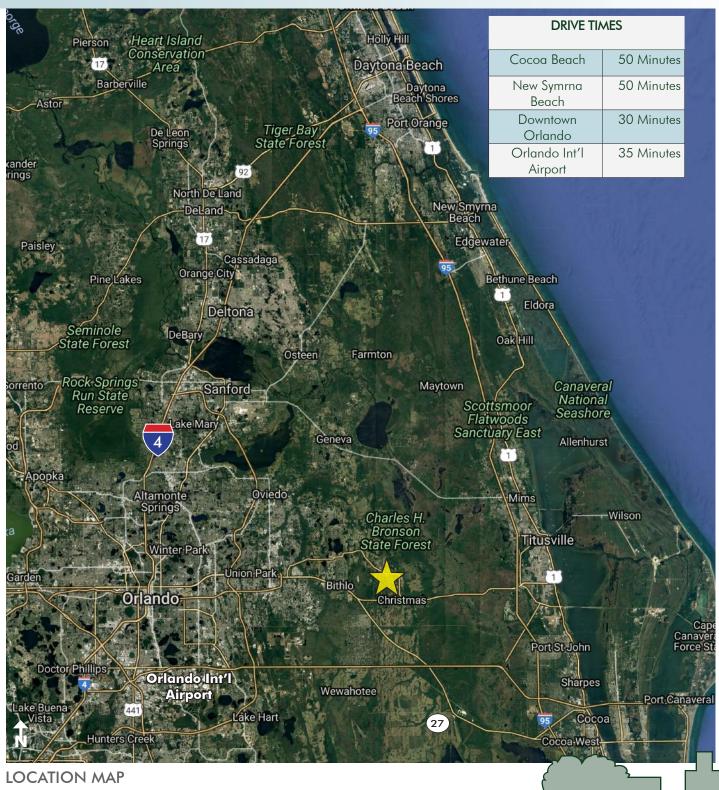

1750 NW Christmas Road, Christmas, FL 32709 26± acres • Orange County, FL

**REGIONAL MAP** 

1750 NW Christmas Road, Christmas, FL 32709

26± acres • Orange County, FL

PROPERTY MAP

— Commercial Real Estate Investments | Management | Brokerage | Development | Land -