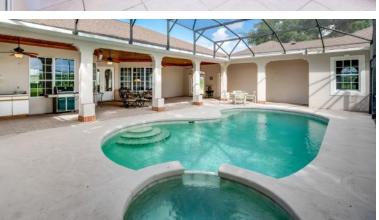

## **DESCRIPTION**

This is your chance to own 26 acres in east Orange County in Christmas, FL.

This property consists of 26 acres of citrus/farming land, barns, and a 2900 SF – 3 bedroom, 3 bathroom home with pool. If you are looking for a place to enjoy the wide open spaces of rural Florida, but still enjoy the amenities of the city life, look no further. Orlando, Oviedo, Chuluota, Titusville, The St. Johns River and other towns and amenities are all within a short drive.

### PROPERTY DETAILS

- 26 acres
- New Roof in 2017
- New Screening on pool 2017
- 3 bed 3 bath 2,900 SF
- 2 Car garage
- Pool
- Two Parcel ID #s: 33-22-20-0000-00-017 and 33-22-20-0000-00-014
- 2-6'' wells for the farming operation
- 20 net acres of citrus
- Equipment could be available separately (outside of real estate)
- Large outdoor barn = 38X60 under roof
- SHÖWINGS BY APPOINTMENT ONLY