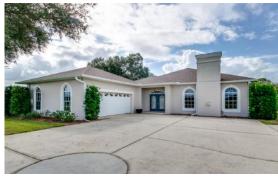

## **DESCRIPTION**

This is your chance to own 26 acres in east Orange County in Christmas, FL.

This property consists of 26 acres of citrus/farming land, barns, and a 2900 SF – 3 bedroom, 3 bathroom home with pool. If you are looking for a place to enjoy the wide open spaces of rural Florida, but still enjoy the amenities of the city life, look no further. Orlando, Oviedo, Chuluota, Titusville, The St. Johns River and other towns and amenities are all within a short drive.

### PROPERTY DETAILS

- 26 acres
- New Roof in 2017
- New Screening on pool 2017
- 3 bed 3 bath 2,900 SF
- 2 Car garage
- Pool
- Two Parcel ID #s: 33-22-20-0000-00-017 and 33-22-20-0000-00-014
- 2-6'' wells for the farming operation
- 20 net acres of citrus
- Equipment could be available separately (outside of real estate)
- Large outdoor barn = 38X60 under roof
- SHÖWINGS BY APPOINTMENT ONLY