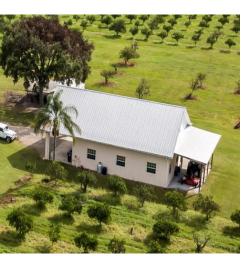

## **DESCRIPTION**

This is your chance to own 26 acres in east Orange County in Christmas, FL.

This property consists of 26 acres of citrus/farming land, barns, and a 2900 SF – 3 bedroom, 3 bathroom home with pool. If you are looking for a place to enjoy the wide open spaces of rural Florida, but still enjoy the amenities of the city life, look no further. Orlando, Oviedo, Chuluota, Titusville, The St. Johns River and other towns and amenities are all within a short drive.

### PROPERTY DETAILS

- 26 acres
- New Roof in 2017
- New Screening on pool 2017
- 3 bed 3 bath 2,900 SF
- 2 Car garage
- Pool
- Two Parcel ID #s: 33-22-20-0000-00-017 and 33-22-20-0000-00-014
- 2-6'' wells for the farming operation
- 20 net acres of citrus
- Equipment could be available separately (outside of real estate)
- Large outdoor barn = 38X60 under roof
- SHÖWINGS BY APPOINTMENT ONLY