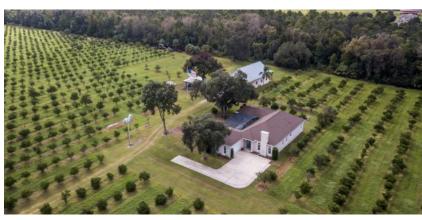

## **DESCRIPTION**

This is your chance to own 26 acres in east Orange County in Christmas, FL.

This property consists of 26 acres of citrus/farming land, barns, and a 2900 SF – 3 bedroom, 3 bathroom home with pool. If you are looking for a place to enjoy the wide open spaces of rural Florida, but still enjoy the amenities of the city life, look no further. Orlando, Oviedo, Chuluota, Titusville, The St. Johns River and other towns and amenities are all within a short drive.

The current owner has owned, operated and lived on the property as a citrus grove for many years. He has kept the property, grove and home in nearly mint condition. While a new buyer could continue to farm the property for citrus, this property would make a perfect hobby farm or ranch for various purposes if the new buyer did not want to keep the citrus operation going. The surrounding area consists of homes with acreage, small farms and ranches, horse properties, and other properties used for various outdoor and agricultural ventures and uses.

### PROPERTY DETAILS

- 26 acres
- New Roof in 2017
- New Screening on pool 2017
- 3 bed 3 bath 2,900 SF
- 2 Car garage
- Pool
- Two Parcel ID #s: 33-22-20-0000-00-017 and 33-22-20-0000-00-014
- 2-6'' wells for the farming operation
- 20 net acres of citrus
- Equipment could be available separately (outside of real estate)
- Large outdoor barn = 38X60 under roof
- SHÖWINGS BY APPOINTMENT ONLY