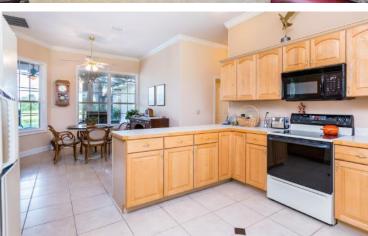

## **DESCRIPTION**

This is your chance to own 26 acres in east Orange County in Christmas, FL.

This property consists of 26 acres of citrus/farming land, barns, and a 2900 SF – 3 bedroom, 3 bathroom home with pool. If you are looking for a place to enjoy the wide open spaces of rural Florida, but still enjoy the amenities of the city life, look no further. Orlando, Oviedo, Chuluota, Titusville, The St. Johns River and other towns and amenities are all within a short drive.

### PROPERTY DETAILS

- 26 acres
- New Roof in 2017
- New Screening on pool 2017
- 3 bed 3 bath 2,900 SF
- 2 Car garage
- Pool
- Two Parcel ID #s: 33-22-20-0000-00-017 and 33-22-20-0000-00-014
- 2-6'' wells for the farming operation
- 20 net acres of citrus
- Equipment could be available separately (outside of real estate)
- Large outdoor barn = 38X60 under roof
- SHÖWINGS BY APPOINTMENT ONLY