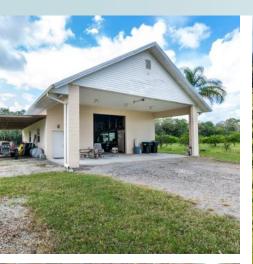

### PROPERTY DETAILS

- 26 acres
- New Roof in 2017
- New Screening on pool 2017
- 3 bed 3 bath 2,900 SF
- 2 Car garage
- Pool
- Two Parcel ID #s: 33-22-20-0000-00-017 and 33-22-20-0000-00-014
- 2-6'' wells for the farming operation
- 20 net acres of citrus
- Equipment could be available separately (outside of real estate)
- Large outdoor barn = 38X60 under roof
- SHÖWINGS BY APPOINTMENT ONLY