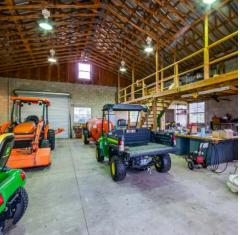

### PROPERTY DETAILS

- 26 acres
- New Roof in 2017
- New Screening on pool 2017
- 3 bed 3 bath 2,900 SF
- 2 Car garage
- Pool
- Two Parcel ID #s: 33-22-20-0000-00-017 and 33-22-20-0000-00-014
- 2-6'' wells for the farming operation
- 20 net acres of citrus
- Equipment could be available separately (outside of real estate)
- Large outdoor barn = 38X60 under roof
- SHÖWINGS BY APPOINTMENT ONLY