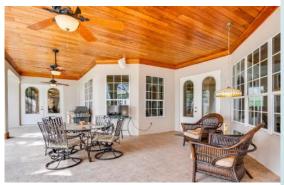

## **DESCRIPTION**

This is your chance to own 26 acres in east Orange County in Christmas, FL.

This property consists of 26 acres of citrus/farming land, barns, and a 2900 SF – 3 bedroom, 3 bathroom home with pool. If you are looking for a place to enjoy the wide open spaces of rural Florida, but still enjoy the amenities of the city life, look no further. Orlando, Oviedo, Chuluota, Titusville, The St. Johns River and other towns and amenities are all within a short drive.

### PROPERTY DETAILS

- 26 acres
- New Roof in 2017
- New Screening on pool 2017
- 3 bed 3 bath 2,900 SF
- 2 Car garage
- Pool
- Two Parcel ID #s: 33-22-20-0000-00-017 and 33-22-20-0000-00-014
- 2-6'' wells for the farming operation
- 20 net acres of citrus
- Equipment could be available separately (outside of real estate)
- Large outdoor barn = 38X60 under roof
- SHÖWINGS BY APPOINTMENT ONLY