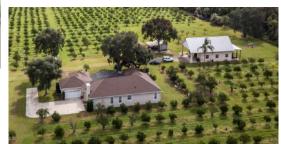

## **DESCRIPTION**

This is your chance to own 26 acres in east Orange County in Christmas, FL.

This property consists of 26 acres of citrus/farming land, barns, and a 2900 SF – 3 bedroom, 3 bathroom home with pool. If you are looking for a place to enjoy the wide open spaces of rural Florida, but still enjoy the amenities of the city life, look no further. Orlando, Oviedo, Chuluota, Titusville, The St. Johns River and other towns and amenities are all within a short drive.

The current owner has owned, operated and lived on the property as a citrus grove for many years. He has kept the property, grove and home in nearly mint condition. While a new buyer could continue to farm the property for citrus, this property would make a perfect hobby farm or ranch for various purposes if the new buyer did not want to keep the citrus operation going. The surrounding area consists of homes with acreage, small farms and ranches, horse properties, and other properties used for various outdoor and agricultural ventures and uses.

### PROPERTY DETAILS

- 26 acres
- New Roof in 2017
- New Screening on pool 2017
- 3 bed 3 bath 2,900 SF
- 2 Car garage
- Pool
- Two Parcel ID #s: 33-22-20-0000-00-017 and 33-22-20-0000-00-014
- 2-6'' wells for the farming operation
- 20 net acres of citrus
- Equipment could be available separately (outside of real estate)
- Large outdoor barn = 38X60 under roof
- SHÖWINGS BY APPOINTMENT ONLY