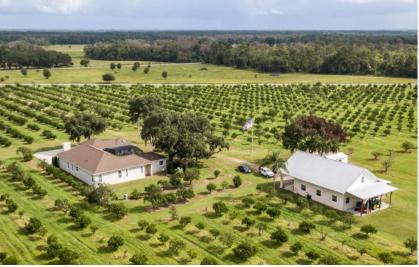

## **DESCRIPTION**

This is your chance to own 26 acres in east Orange County in Christmas, FL.

This property consists of 26 acres of citrus/farming land, barns, and a 2900 SF – 3 bedroom, 3 bathroom home with pool. If you are looking for a place to enjoy the wide open spaces of rural Florida, but still enjoy the amenities of the city life, look no further. Orlando, Oviedo, Chuluota, Titusville, The St. Johns River and other towns and amenities are all within a short drive.

The current owner has owned, operated and lived on the property as a citrus grove for many years. He has kept the property, grove and home in nearly mint condition. While a new buyer could continue to farm the property for citrus, this property would make a perfect hobby farm or ranch for various purposes if the new buyer did not want to keep the citrus operation going. The surrounding area consists of homes with acreage, small farms and ranches, horse properties, and other properties used for various outdoor and agricultural ventures and uses.

### PROPERTY DETAILS

- 26 acres
- New Roof in 2017
- New Screening on pool 2017
- 3 bed 3 bath 2,900 SF
- 2 Car garage
- Pool
- Two Parcel ID #s: 33-22-20-0000-00-017 and 33-22-20-0000-00-014
- 2-6'' wells for the farming operation
- 20 net acres of citrus
- Equipment could be available separately (outside of real estate)
- Large outdoor barn = 38X60 under roof
- SHÖWINGS BY APPOINTMENT ONLY