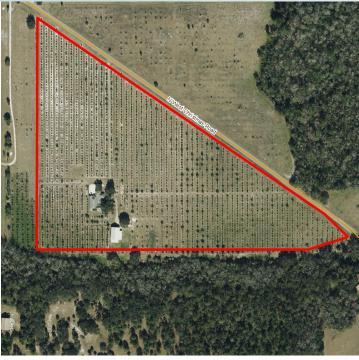

1750 NW Christmas Road, Christmas, FL 32709 26± acres • Orange County, FL

**REGIONAL MAP** 

1750 NW Christmas Road, Christmas, FL 32709

26± acres • Orange County, FL

PROPERTY MAP

— Commercial Real Estate Investments | Management | Brokerage | Development | Land -