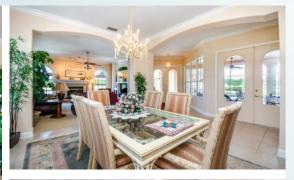

## **DESCRIPTION**

This is your chance to own 26 acres in east Orange County in Christmas, FL.

This property consists of 26 acres of citrus/farming land, barns, and a 2900 SF – 3 bedroom, 3 bathroom home with pool. If you are looking for a place to enjoy the wide open spaces of rural Florida, but still enjoy the amenities of the city life, look no further. Orlando, Oviedo, Chuluota, Titusville, The St. Johns River and other towns and amenities are all within a short drive.

### PROPERTY DETAILS

- 26 acres
- New Roof in 2017
- New Screening on pool 2017
- 3 bed 3 bath 2,900 SF
- 2 Car garage
- Pool
- Two Parcel ID #s: 33-22-20-0000-00-017 and 33-22-20-0000-00-014
- 2-6'' wells for the farming operation
- 20 net acres of citrus
- Equipment could be available separately (outside of real estate)
- Large outdoor barn = 38X60 under roof
- SHÖWINGS BY APPOINTMENT ONLY