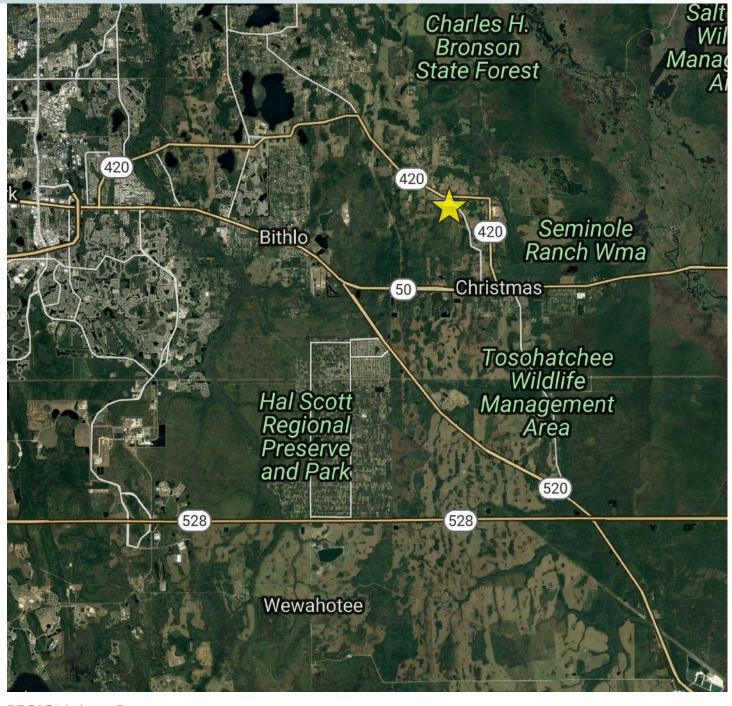

1750 NW Christmas Road, Christmas, FL 32709 26± acres • Orange County, FL

**REGIONAL MAP** 

1750 NW Christmas Road, Christmas, FL 32709

26± acres • Orange County, FL

PROPERTY MAP

— Commercial Real Estate Investments | Management | Brokerage | Development | Land -