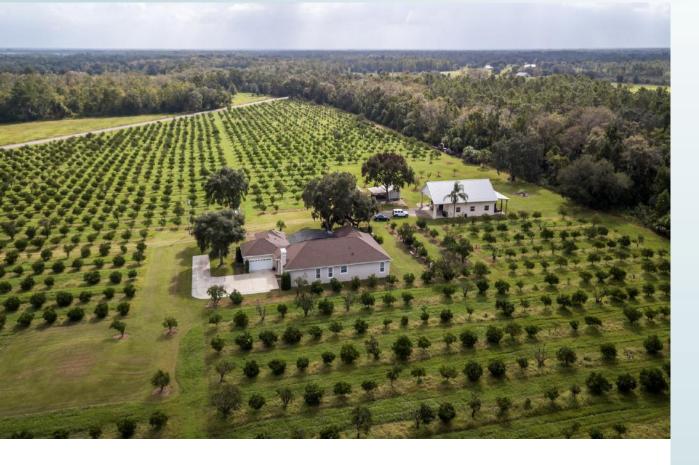

1750 NW Christmas Road, Christmas, FL 32709

26± acres • Orange County, FL

## **DESCRIPTION**

This is your chance to own 26 acres in east Orange County in Christmas, FL.

This property consists of 26 acres of citrus/farming land, barns, and a 2900 SF – 3 bedroom, 3 bathroom home with pool. If you are looking for a place to enjoy the wide open spaces of rural Florida, but still enjoy the amenities of the city life, look no further. Orlando, Oviedo, Chuluota, Titusville, The St. Johns River and other towns and amenities are all within a short drive.

The current owner has owned, operated and lived on the property as a citrus grove for many years. He has kept the property, grove and home in nearly mint condition. While a new buyer could continue to farm the property for citrus, this property would make a perfect hobby farm or ranch for various purposes if the new buyer did not want to keep the citrus operation going. The surrounding area consists of homes with acreage, small farms and ranches, horse properties, and other properties used for various outdoor and agricultural ventures and uses.

### PROPERTY DETAILS

- 26 acres
- New Roof in 2017
- New Screening on pool 2017
- 3 bed 3 bath 2,900 SF
- 2 Car garage
- Pool
- Two Parcel ID #s: 33-22-20-0000-00-017 and 33-22-20-0000-00-014
- 2-6'' wells for the farming operation
- 20 net acres of citrus
- Equipment could be available separately (outside of real estate)
- Large outdoor barn = 38X60 under roof
- SHÖWINGS BY APPOINTMENT ONLY