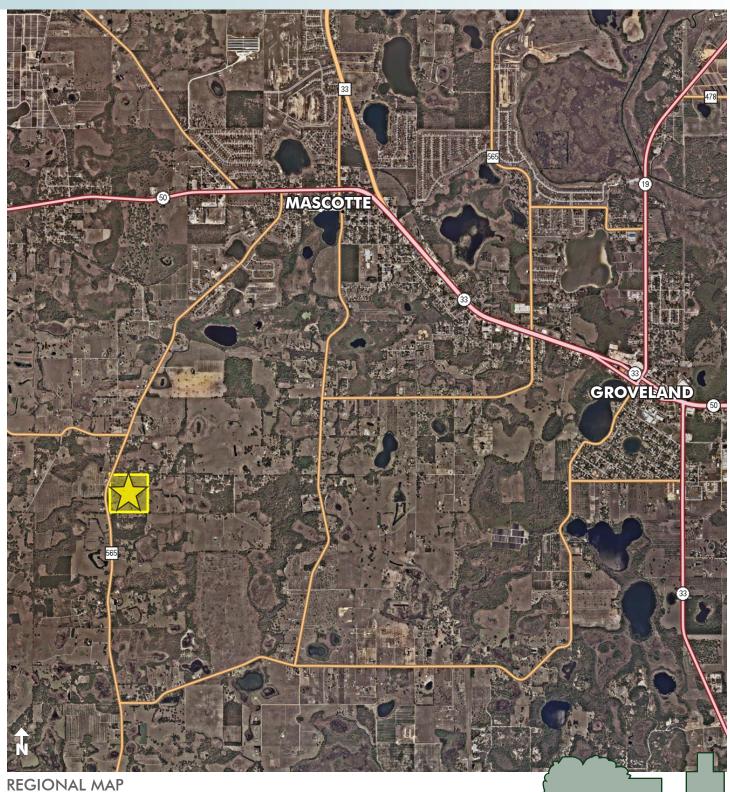

### LOCATION

13920 Bay Lake Road, on the east side of Bay Lake Road and the south side of Carter Jones Road in Groveland, Florida.

### ROAD FRONTAGE

235' ± on Bay Lake Road (CR 565) 1,230' ± on S side of Carter Jones Road

Maury L. Carter & Associates, Inc. 407-422-3144 | www.maurycarter.com

LAND FOR SALE

39± acres Lake County, FL

Maury L. Carter & Associates, Inc.: Licensed Real Estate Broker

PROPERTY MAP

— Commercial Real Estate Investments | Management | Brokerage | Development | Land -