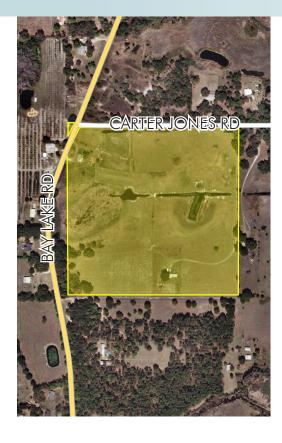

### LOCATION

13920 Bay Lake Road, on the east side of Bay Lake Road and the south side of Carter Jones Road in Groveland, Florida.

### ROAD FRONTAGE

235' ± on Bay Lake Road (CR 565) 1,230' ± on S side of Carter Jones Road

Maury L. Carter & Associates, Inc. 407-422-3144 | www.maurycarter.com

39± acres Lake County, FL

Maury L. Carter & Associates, Inc.: Licensed Real Estate Broker

LOCATION MAP

— Commercial Real Estate Investments | Management | Brokerage | Development | Land -