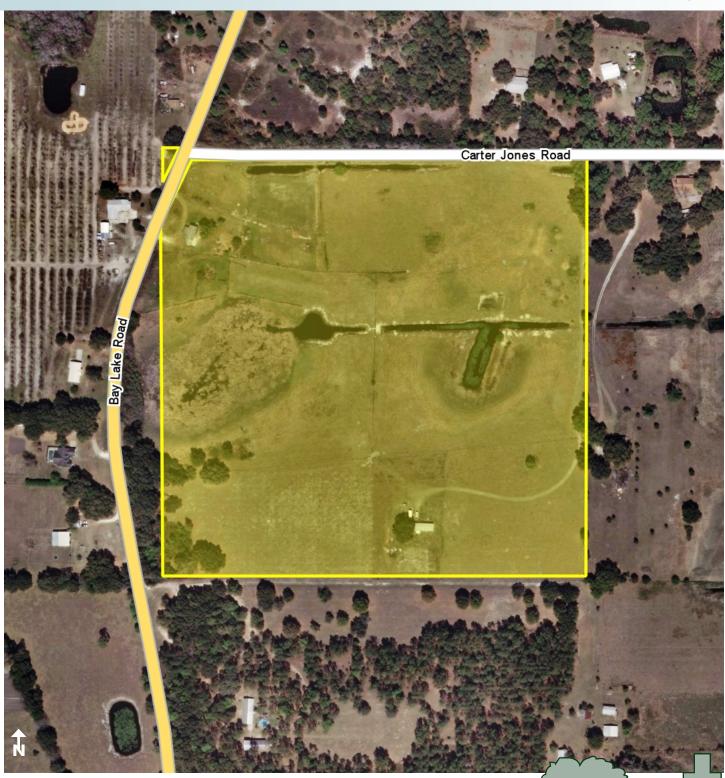

### LOCATION

13920 Bay Lake Road, on the east side of Bay Lake Road and the south side of Carter Jones Road in Groveland, Florida.

### ROAD FRONTAGE

235' ± on Bay Lake Road (CR 565) 1,230' ± on S side of Carter Jones Road

Maury L. Carter & Associates, Inc. 407-422-3144 | www.maurycarter.com

LAND FOR SALE

39± acres Lake County, FL

Maury L. Carter & Associates, Inc.: Licensed Real Estate Broker

PROPERTY MAP

— Commercial Real Estate Investments | Management | Brokerage | Development | Land -