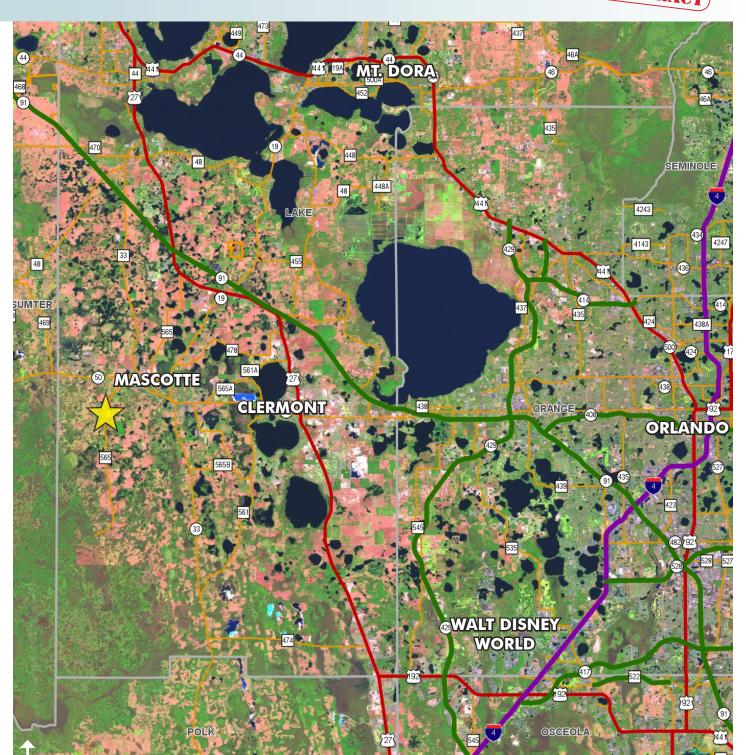

Maury L. Carter & Associates, Inc. 407-422-3144 | www.maurycarter.com

39± acres Lake County, FL

Maury L. Carter & Associates, Inc.: Licensed Real Estate Broker

LOCATION MAP

— Commercial Real Estate Investments | Management | Brokerage | Development | Land -