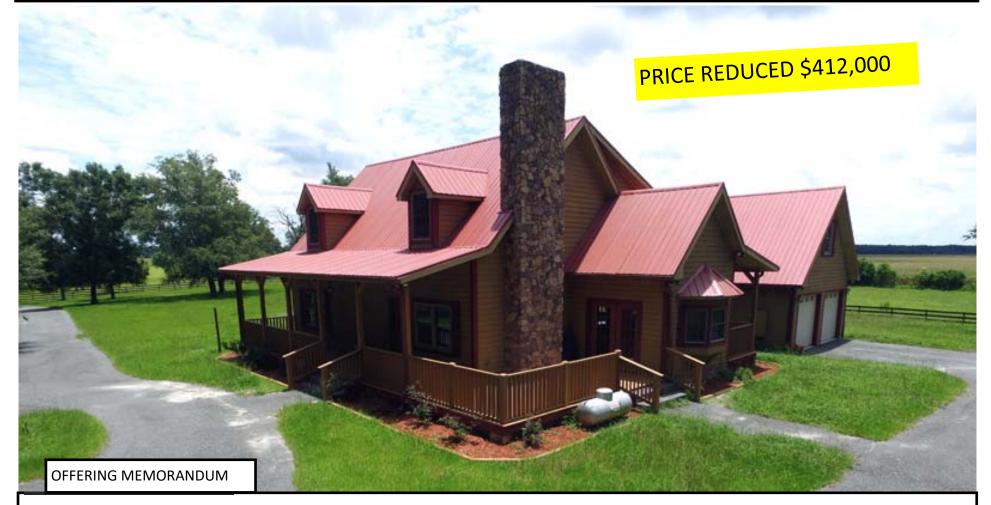

**FARM FOR SALE** 

31 acres +/-

8584 172ND ST (aka Advent Rd) McAlpin, FL 32062

GACAR MLS #414089

HCAR MLS #

NFMLS #101696

Terry Bickel ALC, CCIM Broker/Owner 352.585.1110 mobile/text Terry@teambickel.com

#### **OFFRING SUMMARY**

Listing Price \$412,000

Acres 31 acres

**Fenced** Yes field fence and board around the

home

**County** Suwannee

**Zoning** Agriculture

**Utilities** Power and well

#### PROPERTY OVERVIEW

This wood frame custom home offers a private hilltop setting surrounded by farmland! This Beautiful 3 bedroom 2 bath Modern Custom Wood Home has over 2100 sq ft. of Living Space on 31 fenced acres with the 3.45 surrounding the house having 4 board wood fencing. The Living room has a huge Gas Fireplace, Breakfast Bar, 2 Car Garage with an additional 1bed/1bath apartment.