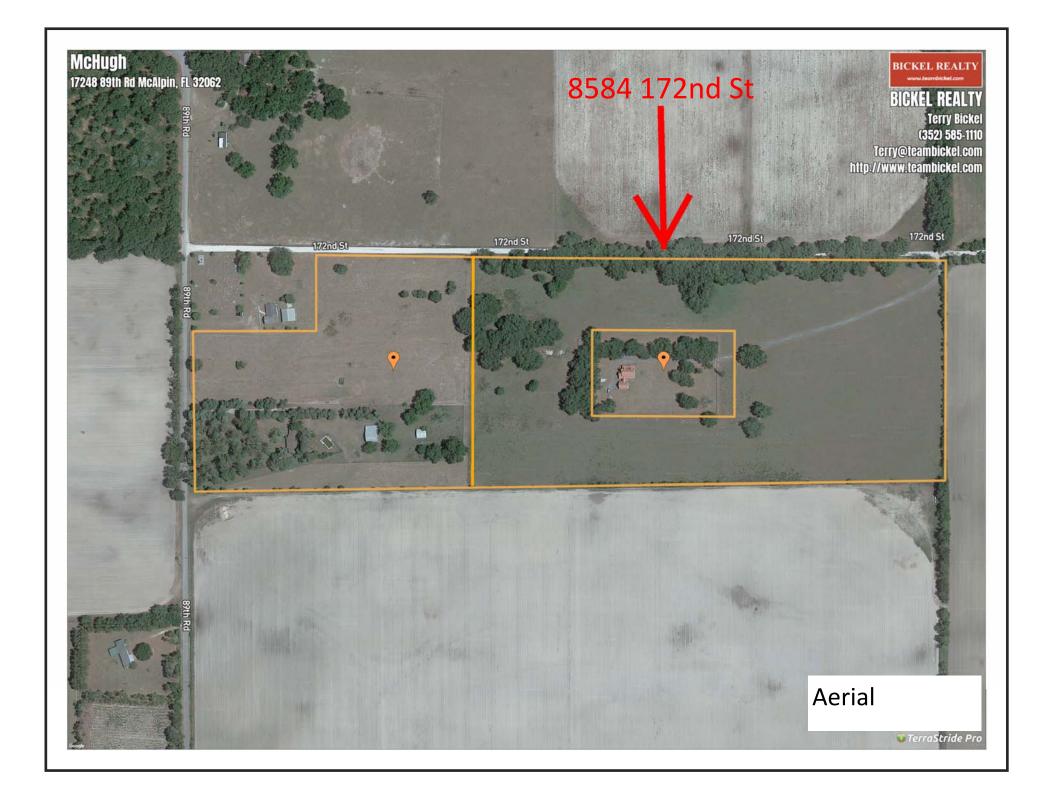

**Soils** 13—Blanton-Alpin-Bonneau complex

**Taxes** TBD

**Parcel ID** 16-04S-14E-0306100.2000 and a portion

of 16-04S-14E-0306100.0000

**Coordinates** 30° 8'12.12"N, - 82°55'25.32"W

Frontage 1,669 ft +/-

#### PROPERTY OVERVIEW

This wood frame custom home offers a private hilltop setting surrounded by farmland! This Beautiful 3 bedroom 2 bath Modern Custom Wood Home has over 2100 sq ft. of Living Space on 31 fenced acres with the 3.45 surrounding the house having 4 board wood fencing. The Living room has a huge Gas Fireplace, Breakfast Bar, 2 Car Garage with an additional 1bed/1bath apartment.

#### PROPERTY HIGHLIGHTS

- 100 ft plus elevation
- Would make excellent equestrian property
- Surrounded by large parcels