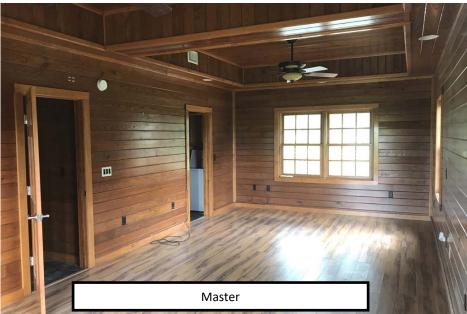

#### PROPERTY OVERVIEW

This wood frame custom home offers a private hilltop setting surrounded by farmland! This Beautiful 3 bedroom 2 bath Modern Custom Wood Home has over 2100 sq ft. of Living Space on 31 fenced acres with the 3.45 surrounding the house having 4 board wood fencing. The Living room has a huge Gas Fireplace, Breakfast Bar, 2 Car Garage with an additional 1bed/1bath apartment.