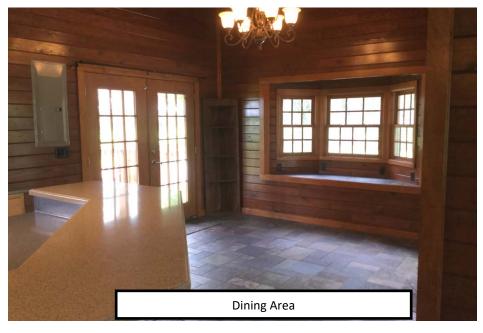

#### PROPERTY OVERVIEW

This wood frame custom home offers a private hilltop setting surrounded by farmland! This Beautiful 3 bedroom 2 bath Modern Custom Wood Home has over 2100 sq ft. of Living Space on 31 fenced acres with the 3.45 surrounding the house having 4 board wood fencing. The Living room has a huge Gas Fireplace, Breakfast Bar, 2 Car Garage with an additional 1bed/1bath apartment.