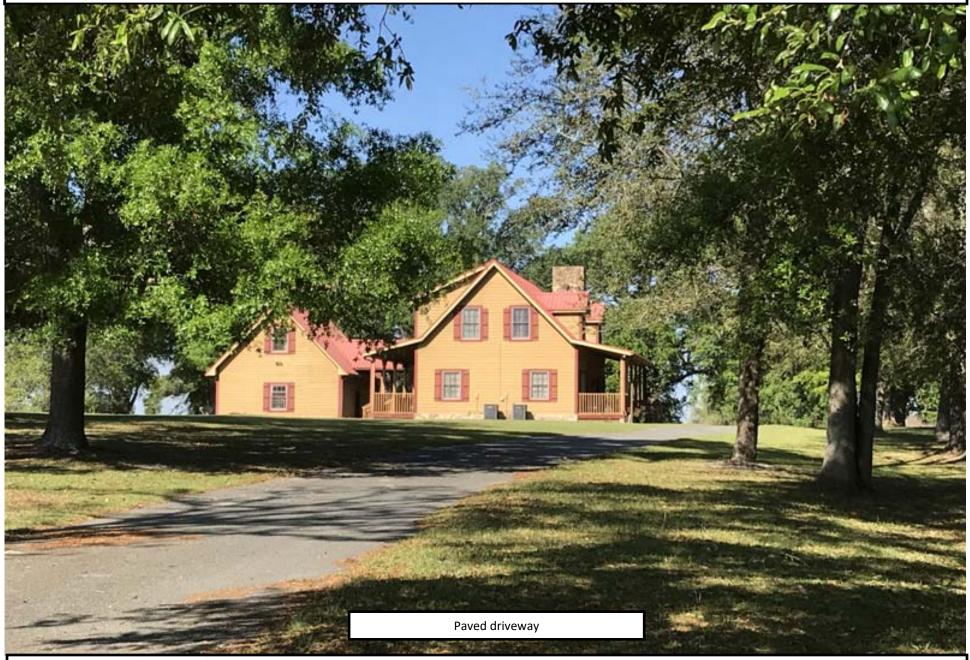

#### PROPERTY OVERVIEW

This wood frame custom home offers a private hilltop setting surrounded by farmland! This Beautiful 3 bedroom 2 bath Modern Custom Wood Home has over 2100 sq ft. of Living Space on 31 fenced acres with the 3.45 surrounding the house having 4 board wood fencing. The Living room has a huge Gas Fireplace, Breakfast Bar, 2 Car Garage with an additional 1bed/1bath apartment.