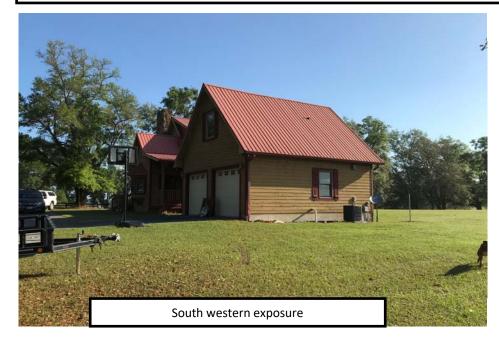

#### PROPERTY OVERVIEW

This wood frame custom home offers a private hilltop setting surrounded by farmland! This Beautiful 3 bedroom 2 bath Modern Custom Wood Home has over 2100 sq ft. of Living Space on 31 fenced acres with the 3.45 surrounding the house having 4 board wood fencing. The Living room has a huge Gas Fireplace, Breakfast Bar, 2 Car Garage with an additional 1bed/1bath apartment.