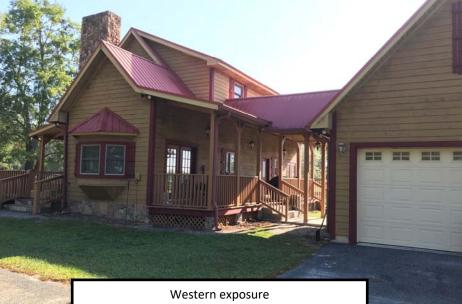

#### PROPERTY OVERVIEW

This wood frame custom home offers a private hilltop setting surrounded by farmland! This Beautiful 3 bedroom 2 bath Modern Custom Wood Home has over 2100 sq ft. of Living Space on 31 fenced acres with the 3.45 surrounding the house having 4 board wood fencing. The Living room has a huge Gas Fireplace, Breakfast Bar, 2 Car Garage with an additional 1bed/1bath apartment.