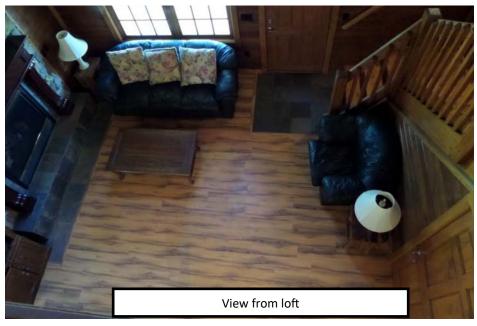

#### PROPERTY OVERVIEW

This wood frame custom home offers a private hilltop setting surrounded by farmland! This Beautiful 3 bedroom 2 bath Modern Custom Wood Home has over 2100 sq ft. of Living Space on 31 fenced acres with the 3.45 surrounding the house having 4 board wood fencing. The Living room has a huge Gas Fireplace, Breakfast Bar, 2 Car Garage with an additional 1bed/1bath apartment.