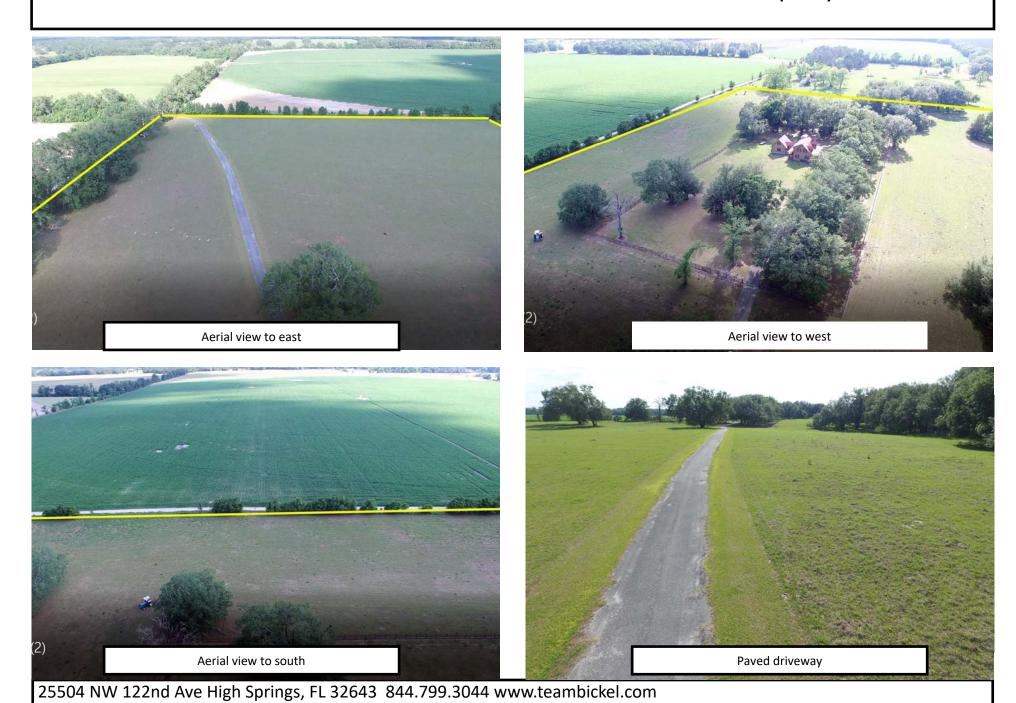

**Soils** 13—Blanton-Alpin-Bonneau complex

**Taxes** TBD

**Parcel ID** 16-04S-14E-0306100.2000 and a portion

of 16-04S-14E-0306100.0000

**Coordinates** 30° 8'12.12"N, - 82°55'25.32"W

Frontage 1,669 ft +/-

#### PROPERTY HIGHLIGHTS

- 100 ft plus elevation
- Would make excellent equestrian property
- Surrounded by large parcels