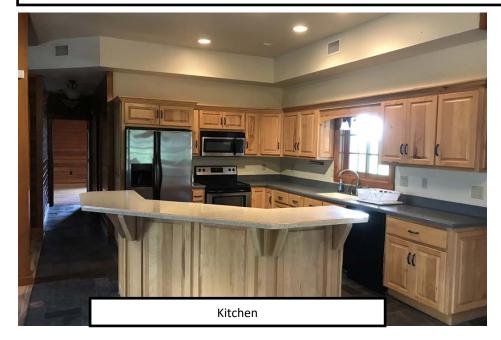

#### PROPERTY OVERVIEW

This wood frame custom home offers a private hilltop setting surrounded by farmland! This Beautiful 3 bedroom 2 bath Modern Custom Wood Home has over 2100 sq ft. of Living Space on 31 fenced acres with the 3.45 surrounding the house having 4 board wood fencing. The Living room has a huge Gas Fireplace, Breakfast Bar, 2 Car Garage with an additional 1bed/1bath apartment.