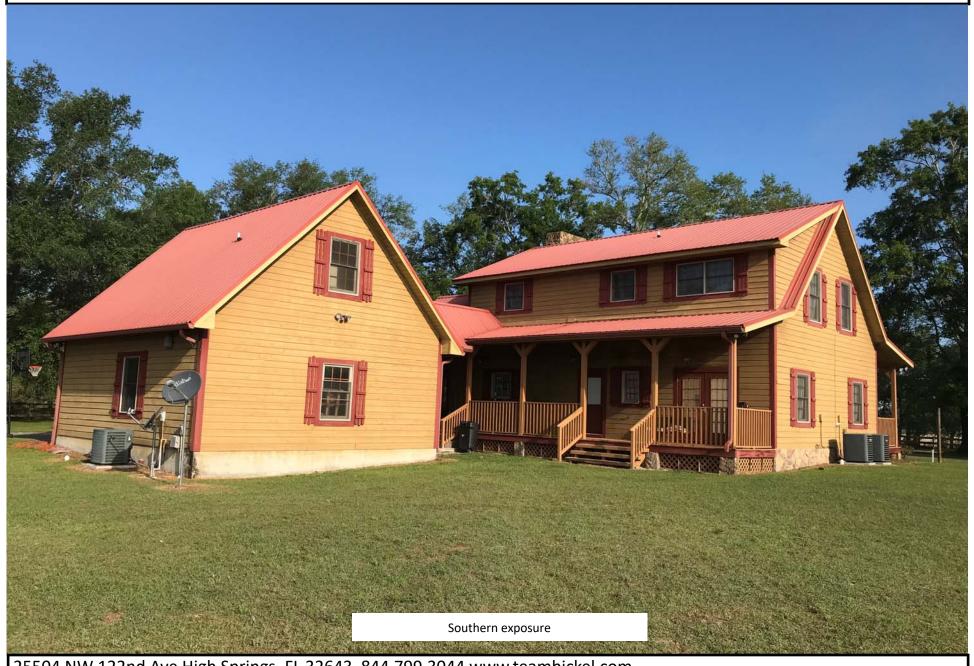

#### PROPERTY OVERVIEW

This wood frame custom home offers a private hilltop setting surrounded by farmland! This Beautiful 3 bedroom 2 bath Modern Custom Wood Home has over 2100 sq ft. of Living Space on 31 fenced acres with the 3.45 surrounding the house having 4 board wood fencing. The Living room has a huge Gas Fireplace, Breakfast Bar, 2 Car Garage with an additional 1bed/1bath apartment.

25504 NW 122nd Ave High Springs, FL 32643 844.799.3044 www.teambickel.com

FARM FOR SALE
31 acres +/8584 172ND ST McAlpin, FL 32062