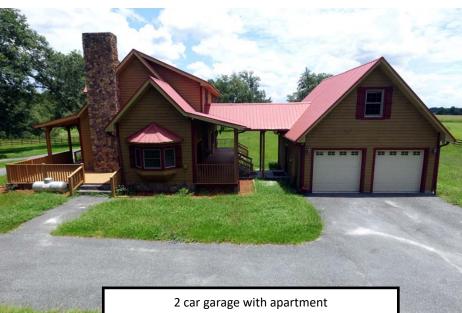

#### PROPERTY OVERVIEW

This wood frame custom home offers a private hilltop setting surrounded by farmland! This Beautiful 3 bedroom 2 bath Modern Custom Wood Home has over 2100 sq ft. of Living Space on 31 fenced acres with the 3.45 surrounding the house having 4 board wood fencing. The Living room has a huge Gas Fireplace, Breakfast Bar, 2 Car Garage with an additional 1bed/1bath apartment.