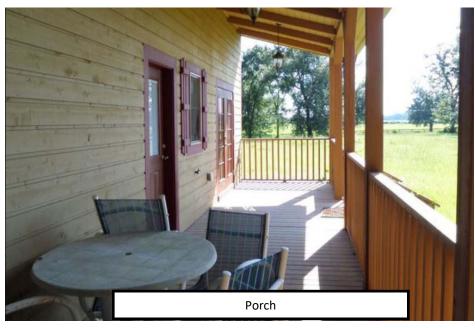

#### PROPERTY OVERVIEW

This wood frame custom home offers a private hilltop setting surrounded by farmland! This Beautiful 3 bedroom 2 bath Modern Custom Wood Home has over 2100 sq ft. of Living Space on 31 fenced acres with the 3.45 surrounding the house having 4 board wood fencing. The Living room has a huge Gas Fireplace, Breakfast Bar, 2 Car Garage with an additional 1bed/1bath apartment.