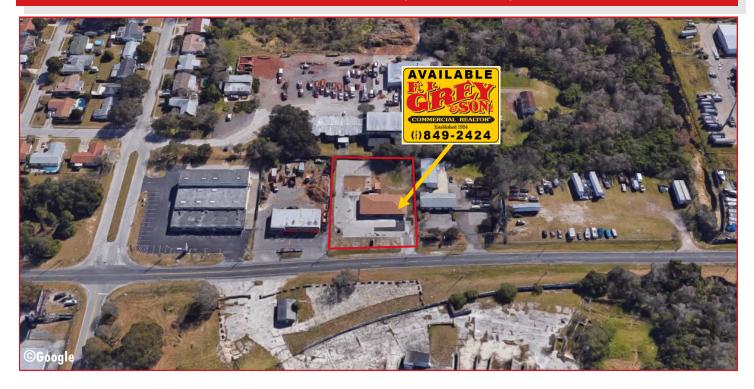

### 2908 GRAND BOULEVARD, HOLIDAY, FL 34690

## **Property Highlights:**

- 3,040 sf
- 150'± of frontage
- Freestanding
- **Ample Parking**
- Excellent signage & visibility
- Convenient location

| PROPERTY STATISTICS |                 |  |
|---------------------|-----------------|--|
| <b>Building</b>     |                 |  |
| Size                | 3,040           |  |
| Use                 | Retail, Office  |  |
| Materials           | Concrete, Block |  |
| <u>Site</u>         |                 |  |
| Size                | .73 Acres       |  |
| Zoning              | C2              |  |