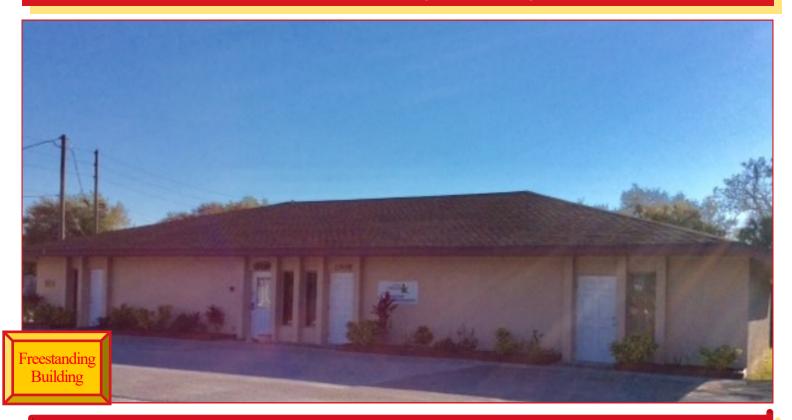

### 2908 GRAND BOULEVARD, HOLIDAY, FL 34690

## FORMER DAYCARE FACILITY

*Offered at*: \$285,000<sup>.00</sup>

**Location:** Approximately 1 mile south of SR 54

and East of US Hwy 19

## **Property Highlights:**

- 3,040 sf
- 150'± of frontage
- Freestanding
- **Ample Parking**
- Excellent signage & visibility
- Convenient location